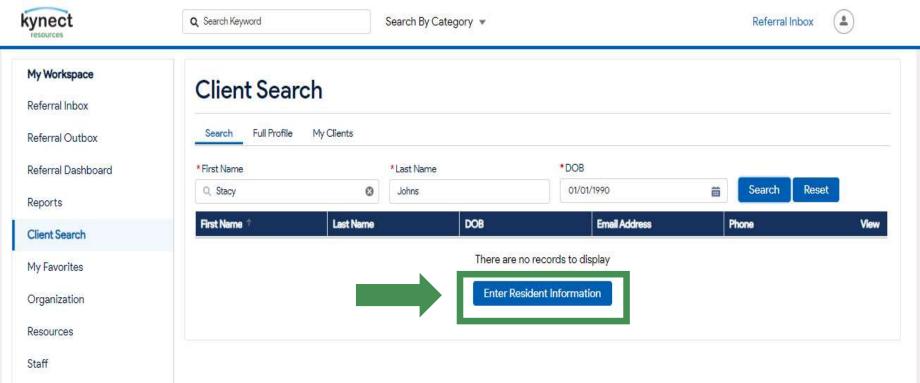

## On the Client Search screen, search for Resident. If no record is found, Click **Enter Resident Information**