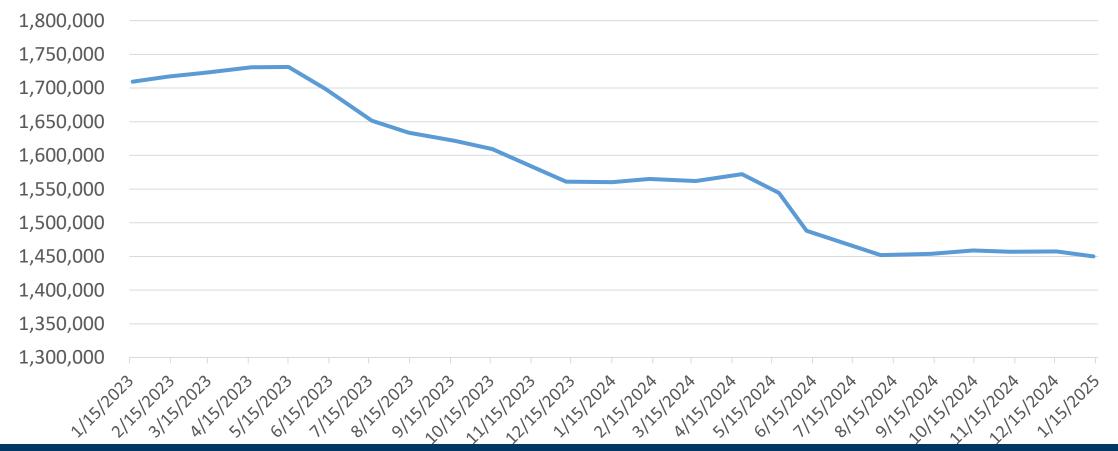

## Medicaid Enrollment Trend

#### Medicaid Enrollment: Jan 2023 through Jan 2025 Renewals