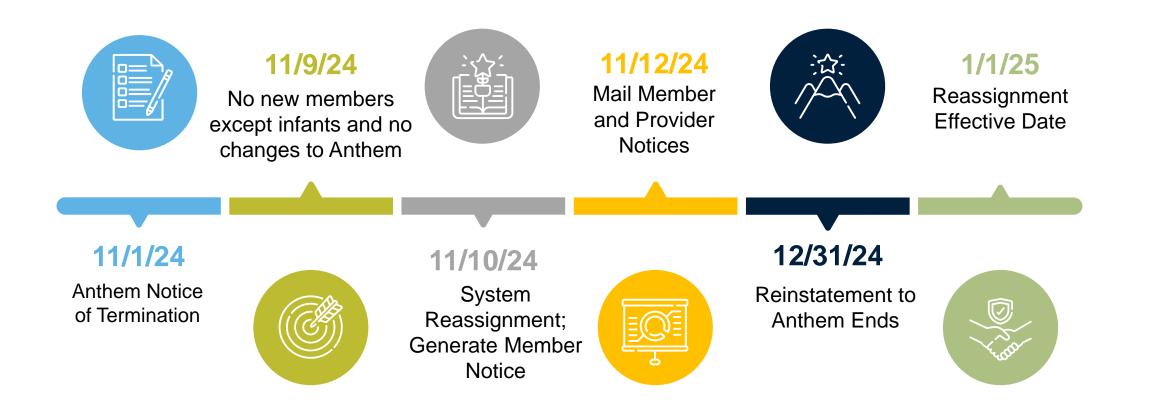

#### **Anthem Transition Timeline**

#### Anthem Transition

Anthem must maintain operations for run out including but not limited to:

- Cover and reimburse for services prior to January 1, 2025
- Process claims up to 365 days from date of service
- Respond to appeals for services prior to January 1, 2025 until completed

Designated website, <u>Kentucky Medicaid Anthem MCO Transition</u> Designated number for Anthem members: 1-833-501-9930