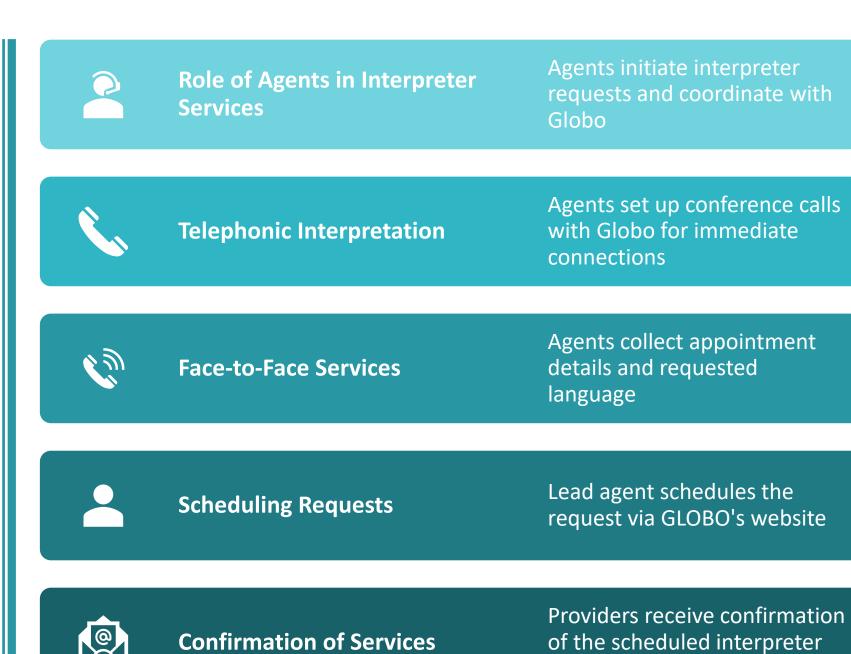

## Telephonic Interpretation

- Member Requests Interpreter
  - Member calls Member Service
  - Requests an interpreter
- Language Determination
  - Agent determines the required language
- Three-Way Conference Call
  - Agent initiates call with interpreter from Globo
- Call Script Provided
  - Agent provides script to interpreter
- Member Identity Verification
- Communication Facilitation
- Call Documentation

### In-Person Interpretation

- Interpreter Request
  - Agent receives a request for face-to-face services
- Appointment Details
  - Agent collects details incl. requested language
- Scheduling
  - Lead agent schedules the request via GLOBO's website
- Confirmation
  - Provider receives confirmation via email
- Alternative Services
  - If an in-person interpreter is unavailable, video services are considered
  - GLOBO communicates with Passport for video service feasibility