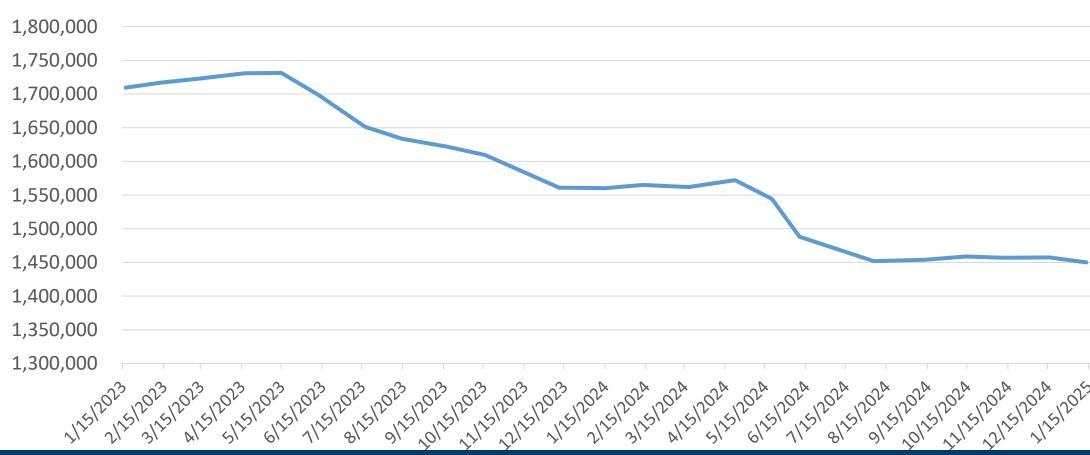

### Medicaid Enrollment Trend

Medicaid Enrollment: Jan 2023 through Jan 2025 Renewals