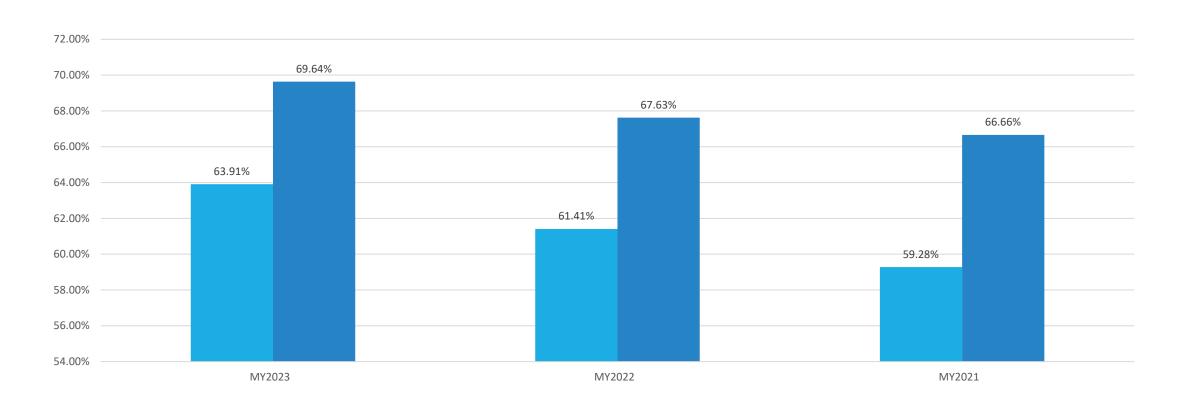

### Well Child Visits in the 1<sup>st</sup> 30 months of Life

■ Well-Child Visits in the First 30 Months of Life (First 15 Months)

■ Well-Child Visits in the First 30 Months of Life (15 Months-30 Months)