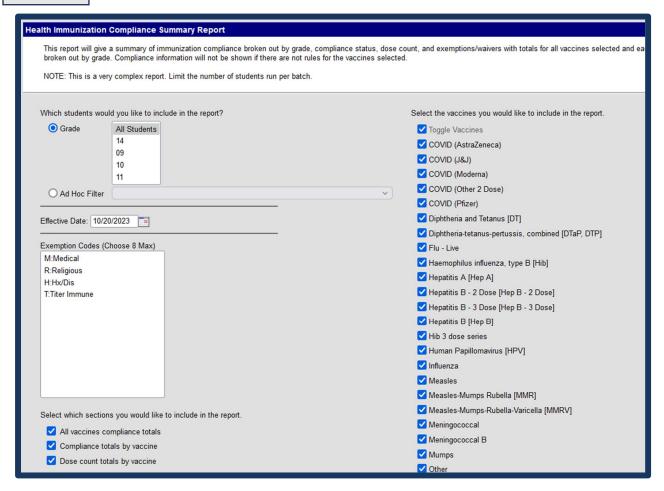

#### **Health Immunization Compliance Report**

Select grade level Eleventh (11)

- Effective date should be your district opening day.
- Hold down the control key and select:
  - ☑ M: Medical
  - ☑ R: Religious
  - ☑ H: Hx/Dis
  - \*\*UNTOGGLE Compliance totals by vaccine
- ☑ Select all vaccine compliance totals.
- ☑ Select dose count totals by vaccine.
- Uncheck the toggle vaccines box.
- Select the individual vaccines listed below for the grade level report you want to run.
- Click Generate Report

#### Opening screen:

Our Mission: To improve the health and safety of people in Kentucky through

Prevention. Promotion and Protection

Our Vision: Healthier People, Healthier Communities.

Screen ready to run the report: