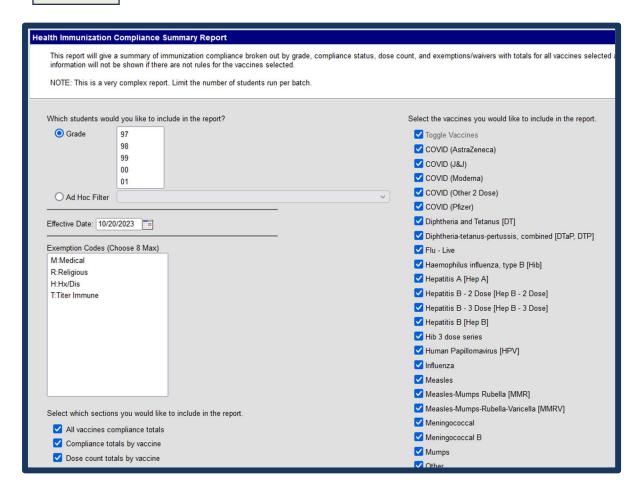

#### **Health Immunization Compliance Report**

Select grade level Kindergarten (00)

- Effective date should be your district opening day.
- Hold down the control key and select:

☑ M: Medical

☑ R: Religious

☑ H: Hx/Dis

- \*\*UNTOGGLE Compliance totals by vaccine
- ✓ Select all vaccine compliance totals.
- ✓ Select dose count totals by vaccine.
- Uncheck the toggle vaccines box.
- Select the individual vaccines listed below for the grade level report you want to run.
- Click Generate Report

| This report will give a summary of immunization compliance broi<br>NOTE: This is a very complex report. Limit the number of studen                                                                 | ***                                                                                                                | with totals for all vaccines selected and each individual vaccine with rules. It will                                                                                                                                                                                                                                                                                                                                                                                                             |
|----------------------------------------------------------------------------------------------------------------------------------------------------------------------------------------------------|--------------------------------------------------------------------------------------------------------------------|---------------------------------------------------------------------------------------------------------------------------------------------------------------------------------------------------------------------------------------------------------------------------------------------------------------------------------------------------------------------------------------------------------------------------------------------------------------------------------------------------|
| Which students would you like to include in the report?  97 98 99 00 01                                                                                                                            | e tur yen vecon.                                                                                                   | Select the vaccines you would like to include in the report.  Toggle Vaccines  COVID (AstraZeneca)  COVID (J&J)  COVID (Moderna)                                                                                                                                                                                                                                                                                                                                                                  |
| O Ad Hoc Filter  Theothe Date: 08/16/2023  Exemption Codes (Choose 8 Max)  McMedical  R. Religious                                                                                                 |                                                                                                                    | COVID (Other 2 Dose) COVID (Pfizer) Dipritheria and Tetanus (DT) Dipritheria-tetanus-pertusala, combined (DTaP, DTP) Flu - Live Haemophilus influenza, type 8 (Hills)                                                                                                                                                                                                                                                                                                                             |
| HERIODS T.T fler immune  Select which sections you would like to include in the report.  All vaccines compliance totals Compliance totals by vaccine Dose count totals by vaccine  Generate Report | Mindergarten (00)  □ DTaP □ Polio (IPV, OPV) □ Polio (OPV) □ MMR □ MMRV □ Hep B □ Hep B-2 dose □ Hep A □ Varicella | Hepatitis B - 2 Dose [Hep B - 2 Dose]     Hepatitis B - 3 Dose [Hep B - 3 Dose]     Hepatitis B - 3 Dose [Hep B - 3 Dose]     Hepatitis B [Hep B]     Hib 3 dose series     Human Papillomavirus [HPV]     Influenza     Measies     Measies-Numps Rubella [MMR]     Measies-Numps-Rubella-Varicella [MMRV]     Meningococcal     Meningococcal     Meningococcal     Mumps     Other     Pneumococcal (PCV)     Pneumococcal (PPV)     Polio [IPV]     Polio [IPV]     Polio [IPV]     Rotavirus |
|                                                                                                                                                                                                    |                                                                                                                    | Rubelia Tetanus, Diprifieria and Acellular Pertusals [Tdap] Tetanus-diprifieria [Td] Tuberoulosis [BCG] Varicella                                                                                                                                                                                                                                                                                                                                                                                 |