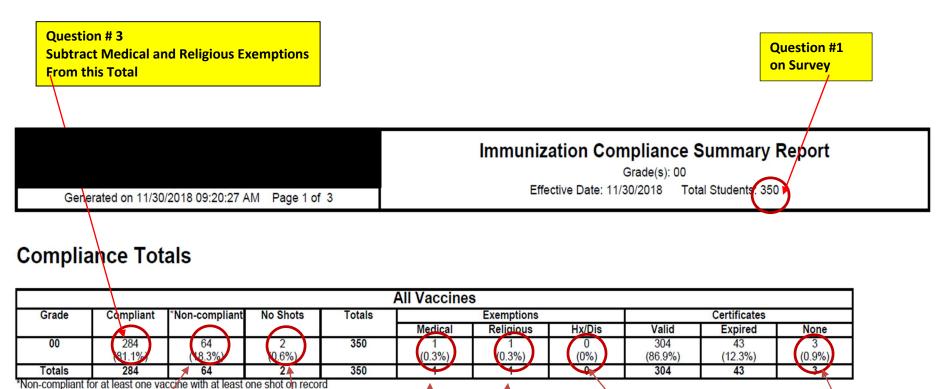

#### **Health Immunization Compliance Report**

Select grade level Kindergarten (00)

- Effective date should be your district opening day.
- Hold down the control key and select:

☑ M: Medical

☑ R: Religious

☑ H: Hx/Dis

- \*\*UNTOGGLE Compliance totals by vaccine
- ✓ Select all vaccine compliance totals.
- ✓ Select dose count totals by vaccine.
- Uncheck the toggle vaccines box.
- Select the individual vaccines listed below for the grade level report you want to run.
- Click Generate Report