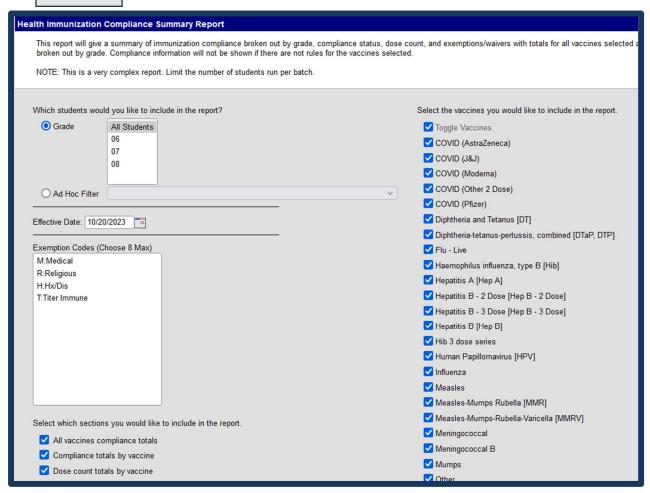

#### **Health Immunization Compliance Report**

Select grade level Seventh (07)

- Effective date should be your district opening day.
- Hold down the control key and select:
  - ☑ M: Medical
  - ☑ R: Religious
  - ☑ H: Hx/Dis
  - \*\*UNTOGGLE Compliance totals by vaccine
- ✓ Select all vaccine compliance totals.
- ✓ Select dose count totals by vaccine.
- Uncheck the toggle vaccines box.
- Select the individual vaccines listed below for the grade level report you want to run.
- Click Generate Report

Opening screen:

Our Mission: To improve the health and safety of people in Kentucky through

Prevention. Promotion and Protection

Our Vision: Healthier People, Healthier Communities.

Screen ready to run the report: