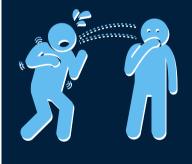

## SYMPTOMS:

- High fever
- Cough
- Runny nose
- Red, watery eyes
- Rash
- Spots inside mouth

Spread via coughing, sneezing, and close contact.