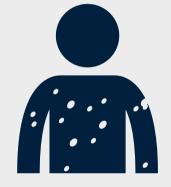

## SYMPTOMS:

- High fever
- Cough
- Runny nose
- Red, watery eyes
- Rash
- Spots inside mouth

Spread via coughing, sneezing, and close contact.