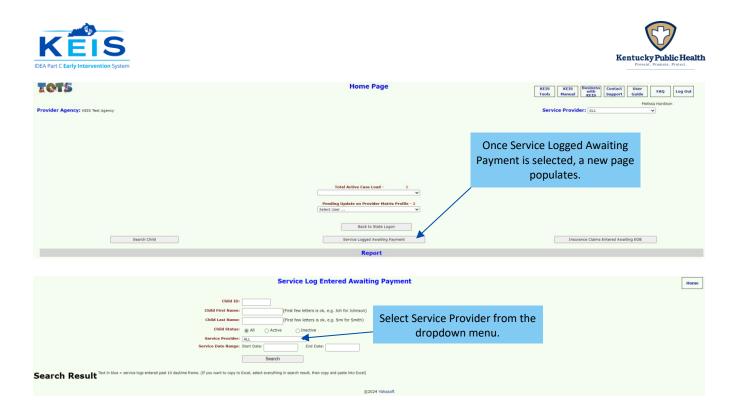

There are two ways to access the Account Payable page:

1. Select Service Logged Awaiting Payment located on the TOTS home page.

Once Service Logged Awaiting Payment is selected, the Service Log Entered Awaiting Payment screen opens. Select the service provider from the dropdown menu, then click on the search button. All children on the provider's caseload with pending claims will appear.

|            |                                                                     | Se                                                                      | rvice Log Entered Awai                        | ting Payment |                            |                                        | Но |
|------------|---------------------------------------------------------------------|-------------------------------------------------------------------------|-----------------------------------------------|--------------|----------------------------|----------------------------------------|----|
|            |                                                                     | child ID:                                                               |                                               |              |                            |                                        |    |
| Selec      | t Detail to access                                                  |                                                                         | First few letters is ok, e.g. Joh for Johnson |              |                            |                                        |    |
| the        | Account Payable                                                     | Child Last Name: (F<br>Child Status: (R) All (Child Status:             | First few letters is ok, e.g. Smi for Smith)  |              |                            |                                        |    |
| inform     | ation for the child.                                                | Service Provider: Mover, Mary Service Date Range: Start Date:           | Inactive     End Date:                        |              |                            |                                        |    |
|            |                                                                     |                                                                         |                                               |              |                            |                                        |    |
|            |                                                                     | Search                                                                  |                                               |              |                            |                                        |    |
|            | Text in blue = service logs entered past 10 daytime fra             |                                                                         | search result, then copy and paste into Excel |              |                            |                                        |    |
|            | Text in blue = service logs entered past 10 daytime frz<br>Child ID |                                                                         | search result, then copy and paste into Excel |              | Service Date               | Service Name                           |    |
|            |                                                                     | ame. (If you want to copy to Excel, select everything in                |                                               | Billing Date | Service Date<br>00/15/2022 | Service Name<br>IPT collateral Service |    |
| letaji     | Child ID                                                            | ame. (If you want to copy to Excel, select everything in                | First Name                                    |              |                            |                                        |    |
| rch Result | Child ID<br>413037                                                  | ame. (If you want to copy to Excel, select everything in Last Name Test | First Name<br>Emma                            |              | 08/15/2022                 | PT Collateral Service                  |    |