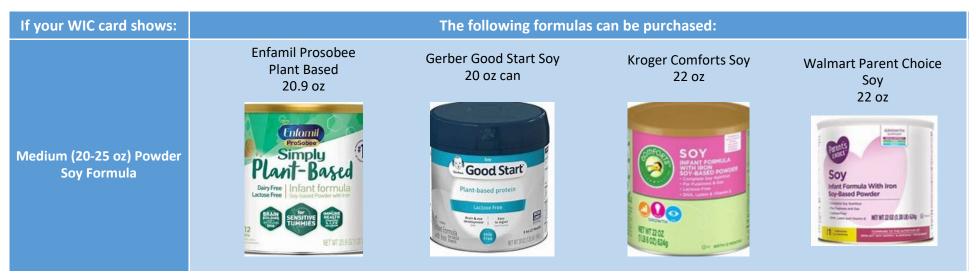

## TEMPORARY Choices for Medium (20-25 oz) Powder Cans of Soy Formula, Effective May 9, 2022

Due to the Abbott recall, the following formulas may be issued to be purchased on WIC.

This institution is a equal opportunity employer.