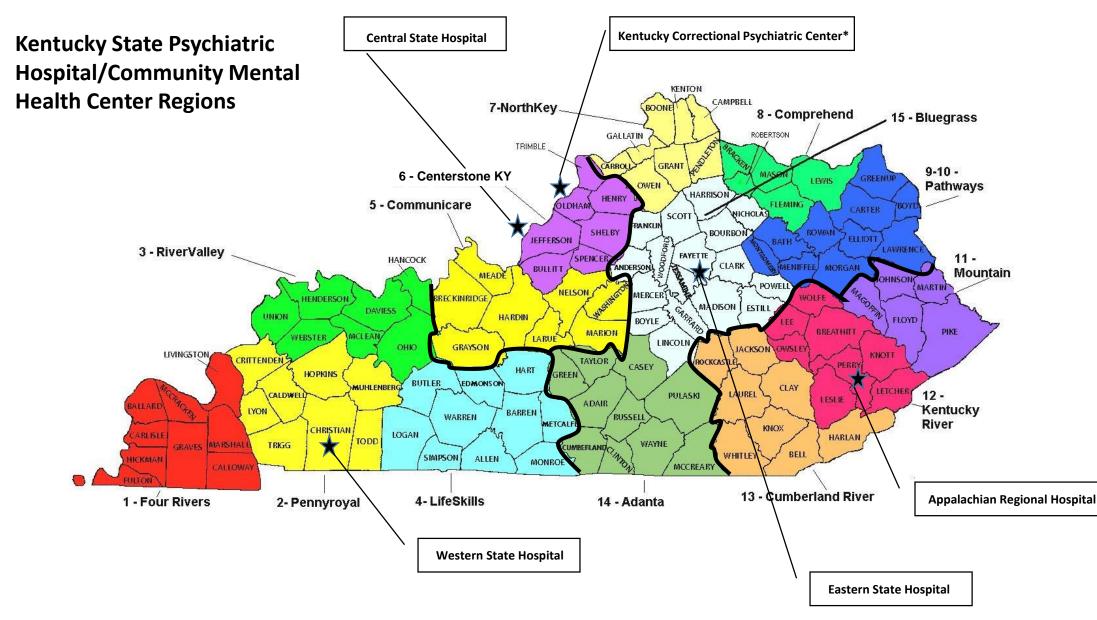

### **County and Community Mental Health Center Region Reference**

| СМНС | CMHC REGION NAME | COUNTY                                                     | СМНС | CMHC REGION NAME | COUNTY                                                       |
|------|------------------|------------------------------------------------------------|------|------------------|--------------------------------------------------------------|
| 1    | FOUR RIVERS      | BALLARD<br>CALLOWAY<br>CARLISLE<br>FULTON                  | 4    | LIFESKILLS       | METCALFE<br>MONROE<br>SIMPSON<br>WARREN                      |
|      |                  | GRAVES<br>HICKMAN<br>LIVINGSTON<br>MARSHALL<br>MCCRACKEN   | 5    | COMMUNICARE      | BRECKINRIDGE<br>GRAYSON<br>HARDIN<br>LARUE<br>MARION         |
| 2    | PENNYROYAL       | CALDWELL<br>CHRISTIAN<br>CRITTENDEN                        |      |                  | MARION<br>MEADE<br>NELSON<br>WASHINGTON                      |
| 3    | RIVER VALLEY     | HOPKINS<br>LYON<br>MUHLENBERG<br>TODD<br>TRIGG<br>DAVIESS  | 6    | CENTERSTONE KY   | BULLITT<br>HENRY<br>JEFFERSON<br>OLDHAM<br>SHELBY<br>SPENCER |
| J    |                  | HANCOCK<br>HENDERSON<br>MCLEAN<br>OHIO<br>UNION<br>WEBSTER | 7    | NORTHKEY         | TRIMBLE<br>BOONE<br>CAMPBELL<br>CARROLL<br>GALLATIN<br>GRANT |
| 4    | LIFESKILLS       | ALLEN<br>BARREN<br>BUTLER<br>EDMONSON<br>HART<br>LOGAN     | 8    | COMPREHEND       | KENTON<br>OWEN<br>PENDLETON<br>BRACKEN<br>FLEMING<br>LEWIS   |

### **County and Community Mental Health Center Region Reference**

| СМНС   | CMHC REGION NAME | COUNTY             | СМНС | CMHC REGION NAME | COUNTY               |
|--------|------------------|--------------------|------|------------------|----------------------|
| 8      | COMPREHEND       | MASON<br>ROBERTSON | 13   | CUMBERLAND RIVER | LAUREL<br>ROCKCASTLE |
| 9 - 10 | PATHWAYS         | BATH               |      |                  | WHITLEY              |
|        |                  | BOYD               | 14   | ADANTA           | ADAIR                |
|        |                  | CARTER             |      |                  | CASEY                |
|        |                  | ELLIOTT            |      |                  | CLINTON              |
|        |                  | GREENUP            |      |                  | CUMBERLAND           |
|        |                  | LAWRENCE           |      |                  | GREEN                |
|        |                  | MENIFEE            |      |                  | MCCREARY             |
|        |                  | MONTGOMERY         |      |                  | PULASKI              |
|        |                  | MORGAN             |      |                  | RUSSELL              |
|        |                  | ROWAN              |      |                  | TAYLOR               |
| 11     | MOUNTAIN         | FLOYD              |      |                  | WAYNE                |
|        |                  | JOHNSON            | 15   | BLUEGRASS        | ANDERSON             |
|        |                  | MAGOFFIN           |      |                  | BOURBON              |
|        |                  | MARTIN             |      |                  | BOYLE                |
|        |                  | PIKE               |      |                  | CLARK                |
| 12     | KENTUCKY RIVER   | BREATHITT          |      |                  | ESTILL               |
|        |                  | KNOTT              |      |                  | FAYETTE              |
|        |                  | LEE                |      |                  | FRANKLIN             |
|        |                  | LESLIE             |      |                  | GARRARD              |
|        |                  | LETCHER            |      |                  | HARRISON             |
|        |                  | OWSLEY             |      |                  | JESSAMINE            |
|        |                  | PERRY              |      |                  | LINCOLN              |
| 10     |                  | WOLFE              |      |                  | MADISON              |
| 13     | CUMBERLAND RIVER | BELL               |      |                  | MERCER               |
|        |                  | CLAY               |      |                  | NICHOLAS             |
|        |                  | HARLAN             |      |                  | POWELL               |
|        |                  | JACKSON            |      |                  | SCOTT                |
|        |                  | KNOX               |      |                  | WOODFORD             |