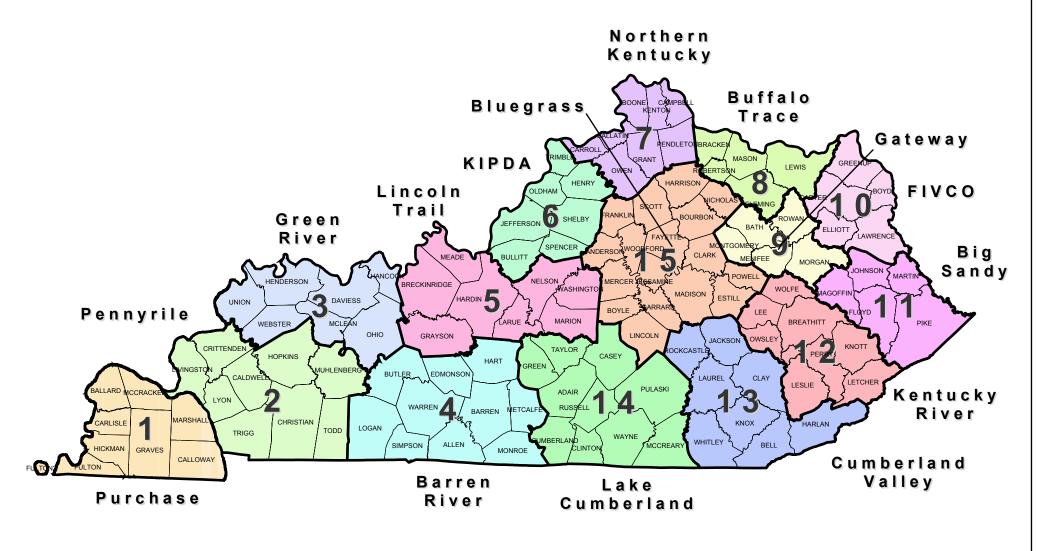

## Kentucky Counties and Area Development Districts (ADDs)

Kentucky Cabinet for Health and Family Services Office of Inspector General Division of Certificate of Need

## **County and Area Development District Reference**

| ADD | ADD NAME     | COUNTY                                                                                       | ADD | ADD NAME      | COUNTY                                                                                |
|-----|--------------|----------------------------------------------------------------------------------------------|-----|---------------|---------------------------------------------------------------------------------------|
| 1   | PURCHASE     | BALLARD<br>CALLOWAY<br>CARLISLE<br>FULTON                                                    | 4   | BARREN RIVER  | METCALFE<br>MONROE<br>SIMPSON<br>WARREN                                               |
| 2   | PENNYRILE    | GRAVES<br>HICKMAN<br>MARSHALL<br>MCCRACKEN<br>CALDWELL<br>CHRISTIAN<br>CRITTENDEN<br>HOPKINS | 5   | LINCOLN TRAIL | BRECKINRIDGE<br>GRAYSON<br>HARDIN<br>LARUE<br>MARION<br>MEADE<br>NELSON<br>WASHINGTON |
| 3   | GREEN RIVER  | LIVINGSTON<br>LYON<br>MUHLENBERG<br>TODD<br>TRIGG<br>DAVIESS<br>HANCOCK                      | 6   | KIPDA         | BULLITT<br>HENRY<br>JEFFERSON<br>OLDHAM<br>SHELBY<br>SPENCER<br>TRIMBLE               |
| 4   | BARREN RIVER | HENDERSON<br>MCLEAN<br>OHIO<br>UNION<br>WEBSTER<br>ALLEN<br>BARREN                           | 7   | NORTHERN KY   | BOONE<br>CAMPBELL<br>CARROLL<br>GALLATIN<br>GRANT<br>KENTON<br>OWEN                   |
|     |              | BUTLER<br>EDMONSON<br>HART<br>LOGAN                                                          | 8   | BUFFALO TRACE | PENDLETON<br>BRACKEN<br>FLEMING<br>LEWIS                                              |

## **County and Area Development District Reference**

| ADD | ADD NAME          | COUNTY                                                                     | ADD | ADD NAME          | COUNTY                                                                                  |
|-----|-------------------|----------------------------------------------------------------------------|-----|-------------------|-----------------------------------------------------------------------------------------|
| 8   | BUFFALO TRACE     | MASON<br>ROBERTSON                                                         | 13  | CUMBERLAND VALLEY | LAUREL<br>ROCKCASTLE                                                                    |
| 9   | GATEWAY           | BATH<br>MENIFEE<br>MONTGOMERY<br>MORGAN<br>ROWAN                           | 14  | LAKE CUMBERLAND   | WHITLEY<br>ADAIR<br>CASEY<br>CLINTON<br>CUMBERLAND                                      |
| 10  | FIVCO             | BOYD<br>CARTER<br>ELLIOTT<br>GREENUP<br>LAWRENCE                           |     |                   | GREEN<br>MCCREARY<br>PULASKI<br>RUSSELL<br>TAYLOR                                       |
| 11  | BIG SANDY         | FLOYD<br>JOHNSON<br>MAGOFFIN<br>MARTIN<br>PIKE                             | 15  | BLUEGRASS         | WAYNE<br>ANDERSON<br>BOURBON<br>BOYLE<br>CLARK                                          |
| 12  | KY RIVER          | BREATHITT<br>KNOTT<br>LEE<br>LESLIE<br>LETCHER<br>OWSLEY<br>PERRY<br>WOLFE |     |                   | ESTILL<br>FAYETTE<br>FRANKLIN<br>GARRARD<br>HARRISON<br>JESSAMINE<br>LINCOLN<br>MADISON |
| 13  | CUMBERLAND VALLEY | BELL<br>CLAY<br>HARLAN<br>JACKSON<br>KNOX                                  |     |                   | MERCER<br>NICHOLAS<br>POWELL<br>SCOTT<br>WOODFORD                                       |