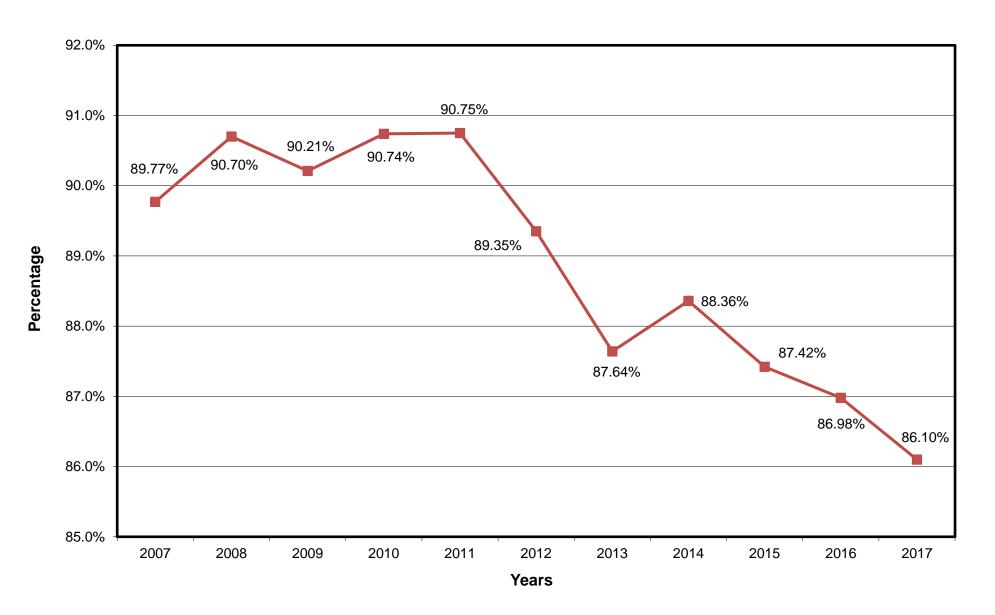

This report covers the period from January 1, 2017 through December 31, 2017. The number of Nursing Facility (NF) beds increased from 26,148 in 2016 to 26,461 in 2017. The 2017 overall occupancy rate for NF beds was 86.10%, a decrease of .88% from the 86.98% occupancy rate in 2016. The highest occupancy rate within the last ten years was in 2011 and the lowest was 86.10% in the 2017 reporting year. The total net change from 2007 to 2017 was a decrease of 3.67% for NF beds.

## Statewide Occupancy Rates for Nursing Facility Beds 2007 - 2017