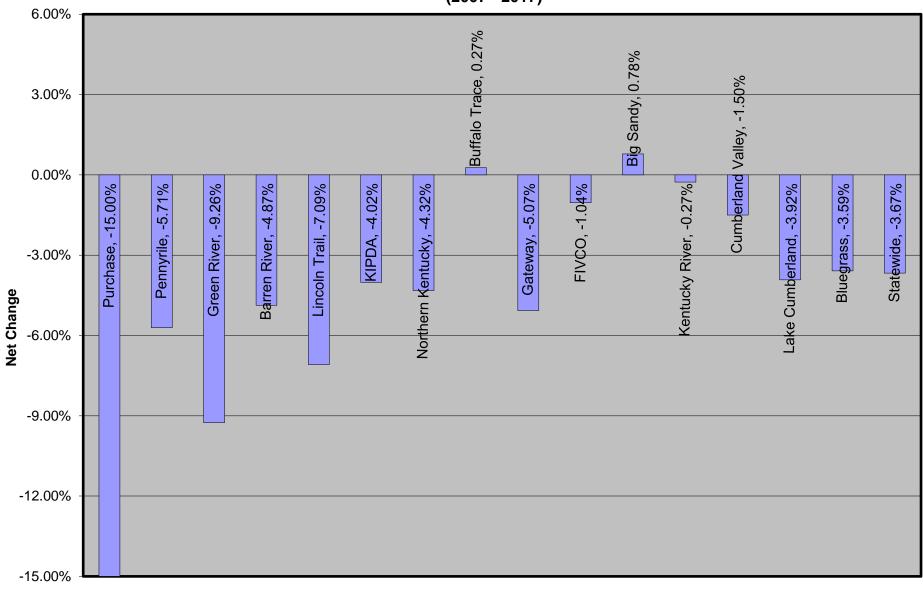

This report covers the period from January 1, 2017 through December 31, 2017. The number of Nursing Facility (NF) beds increased from 26,148 in 2016 to 26,461 in 2017. The 2017 overall occupancy rate for NF beds was 86.10%, a decrease of .88% from the 86.98% occupancy rate in 2016. The highest occupancy rate within the last ten years was in 2011 and the lowest was 86.10% in the 2017 reporting year. The total net change from 2007 to 2017 was a decrease of 3.67% for NF beds.

## Net Change in Occupancy in Nursing Facility Beds (2007 - 2017)

**Area Development Districts** 