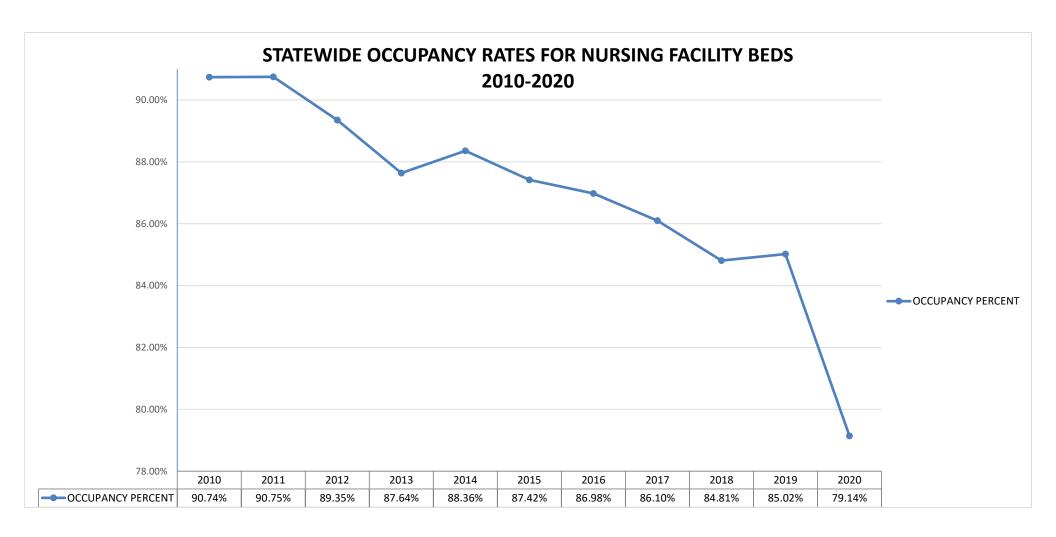

#### By Year and ADD

| Area<br>Development  |  | 2010   | 2011   | 2012   | 2013   | 2014   | 2015   | 2016   | 2017   | 2018   | 2019   | 2020   | NET CH        | IANGE         |
|----------------------|--|--------|--------|--------|--------|--------|--------|--------|--------|--------|--------|--------|---------------|---------------|
| District             |  |        |        |        |        |        |        |        |        |        |        |        | 2010-<br>2020 | 2019-<br>2020 |
| Purchase             |  | 87.69% | 89.44% | 84.95% | 80.14% | 79.83% | 79.47% | 78.02% | 75.43% | 75.89% | 77.48% | 74.64% | -13.05%       | -2.84%        |
| Pennyrile            |  | 87.46% | 87.52% | 87.43% | 83.01% | 82.55% | 82.37% | 81.76% | 79.29% | 77.68% | 78.78% | 74.44% | -13.02%       | -4.34%        |
| Green River          |  | 90.03% | 89.97% | 89.23% | 87.72% | 88.55% | 85.15% | 82.95% | 84.62% | 80.90% | 81.85% | 79.96% | -10.07%       | -1.89%        |
| Barren River         |  | 93.48% | 91.82% | 90.73% | 90.01% | 90.69% | 89.01% | 87.90% | 87.69% | 86.76% | 88.90% | 85.32% | -8.16%        | -3.58%        |
| Lincoln Trail        |  | 95.36% | 93.35% | 91.29% | 87.08% | 89.74% | 88.69% | 89.63% | 82.81% | 81.28% | 83.39% | 73.33% | -22.03%       | -10.06%       |
| KIPDA                |  | 89.26% | 89.25% | 87.15% | 85.01% | 86.62% | 87.58% | 85.91% | 86.40% | 83.23% | 83.96% | 76.32% | -12.94%       | -7.64%        |
| Northern<br>Kentucky |  | 91.71% | 92.72% | 90.44% | 91.99% | 92.36% | 88.21% | 89.13% | 88.38% | 88.10% | 87.31% | 81.42% | -10.29%       | -5.89%        |
| Buffalo Trace        |  | 88.00% | 90.06% | 92.51% | 90.11% | 92.74% | 77.29% | 90.54% | 91.19% | 91.45% | 89.30% | 77.34% | -10.66%       | -11.96%       |
| Gateway              |  | 91.30% | 93.09% | 90.63% | 91.41% | 93.25% | 91.75% | 92.31% | 91.30% | 91.89% | 92.72% | 85.76% | -5.54%        | -6.96%        |
| FIVCO                |  | 92.59% | 92.37% | 91.57% | 90.39% | 92.93% | 92.08% | 91.83% | 91.70% | 91.00% | 85.50% | 79.42% | -13.17%       | -6.08%        |
| Big Sandy            |  | 86.14% | 86.43% | 86.18% | 84.18% | 85.96% | 84.43% | 86.42% | 84.49% | 81.83% | 82.28% | 82.28% | -3.86%        | 0.00%         |
| Kentucky River       |  | 90.41% | 88.75% | 88.62% | 86.34% | 88.51% | 88.63% | 89.16% | 90.29% | 90.73% | 88.89% | 85.48% | -4.93%        | -3.41%        |
| Cumberland<br>Valley |  | 94.37% | 93.65% | 93.74% | 93.91% | 93.29% | 93.35% | 92.73% | 93.03% | 92.00% | 91.68% | 85.59% | -8.78%        | -6.09%        |
| Lake<br>Cumberland   |  | 94.21% | 95.17% | 94.85% | 93.67% | 94.30% | 92.83% | 91.37% | 89.54% | 90.04% | 89.01% | 78.11% | -16.10%       | -10.90%       |
| Bluegrass            |  | 91.00% | 91.39% | 89.92% | 89.34% | 88.42% | 88.01% | 87.48% | 86.07% | 85.65% | 85.29% | 79.20% | -11.80%       | -6.09%        |
| Statewide            |  | 90.74% | 90.75% | 89.35% | 87.64% | 88.36% | 87.42% | 86.98% | 86.10% | 84.81% | 85.02% | 79.14% | -11.60%       | -5.88%        |