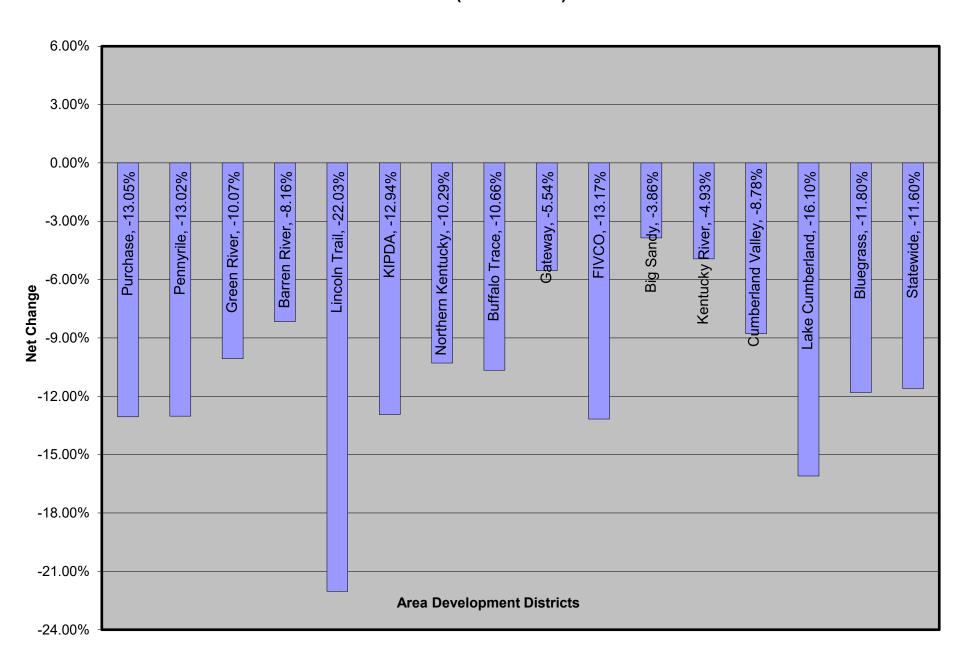

## Net Change in Occupancy in Nursing Facility Beds (2010 - 2020)

#### By Year and ADD

| Area<br>Development  |  | 2010   | 2011   | 2012   | 2013   | 2014   | 2015   | 2016   | 2017   | 2018   | 2019   | 2020   | NET CH        | IANGE         |
|----------------------|--|--------|--------|--------|--------|--------|--------|--------|--------|--------|--------|--------|---------------|---------------|
| District             |  |        |        |        |        |        |        |        |        |        |        |        | 2010-<br>2020 | 2019-<br>2020 |
| Purchase             |  | 87.69% | 89.44% | 84.95% | 80.14% | 79.83% | 79.47% | 78.02% | 75.43% | 75.89% | 77.48% | 74.64% | -13.05%       | -2.84%        |
| Pennyrile            |  | 87.46% | 87.52% | 87.43% | 83.01% | 82.55% | 82.37% | 81.76% | 79.29% | 77.68% | 78.78% | 74.44% | -13.02%       | -4.34%        |
| Green River          |  | 90.03% | 89.97% | 89.23% | 87.72% | 88.55% | 85.15% | 82.95% | 84.62% | 80.90% | 81.85% | 79.96% | -10.07%       | -1.89%        |
| Barren River         |  | 93.48% | 91.82% | 90.73% | 90.01% | 90.69% | 89.01% | 87.90% | 87.69% | 86.76% | 88.90% | 85.32% | -8.16%        | -3.58%        |
| Lincoln Trail        |  | 95.36% | 93.35% | 91.29% | 87.08% | 89.74% | 88.69% | 89.63% | 82.81% | 81.28% | 83.39% | 73.33% | -22.03%       | -10.06%       |
| KIPDA                |  | 89.26% | 89.25% | 87.15% | 85.01% | 86.62% | 87.58% | 85.91% | 86.40% | 83.23% | 83.96% | 76.32% | -12.94%       | -7.64%        |
| Northern<br>Kentucky |  | 91.71% | 92.72% | 90.44% | 91.99% | 92.36% | 88.21% | 89.13% | 88.38% | 88.10% | 87.31% | 81.42% | -10.29%       | -5.89%        |
| Buffalo Trace        |  | 88.00% | 90.06% | 92.51% | 90.11% | 92.74% | 77.29% | 90.54% | 91.19% | 91.45% | 89.30% | 77.34% | -10.66%       | -11.96%       |
| Gateway              |  | 91.30% | 93.09% | 90.63% | 91.41% | 93.25% | 91.75% | 92.31% | 91.30% | 91.89% | 92.72% | 85.76% | -5.54%        | -6.96%        |
| FIVCO                |  | 92.59% | 92.37% | 91.57% | 90.39% | 92.93% | 92.08% | 91.83% | 91.70% | 91.00% | 85.50% | 79.42% | -13.17%       | -6.08%        |
| Big Sandy            |  | 86.14% | 86.43% | 86.18% | 84.18% | 85.96% | 84.43% | 86.42% | 84.49% | 81.83% | 82.28% | 82.28% | -3.86%        | 0.00%         |
| Kentucky River       |  | 90.41% | 88.75% | 88.62% | 86.34% | 88.51% | 88.63% | 89.16% | 90.29% | 90.73% | 88.89% | 85.48% | -4.93%        | -3.41%        |
| Cumberland<br>Valley |  | 94.37% | 93.65% | 93.74% | 93.91% | 93.29% | 93.35% | 92.73% | 93.03% | 92.00% | 91.68% | 85.59% | -8.78%        | -6.09%        |
| Lake<br>Cumberland   |  | 94.21% | 95.17% | 94.85% | 93.67% | 94.30% | 92.83% | 91.37% | 89.54% | 90.04% | 89.01% | 78.11% | -16.10%       | -10.90%       |
| Bluegrass            |  | 91.00% | 91.39% | 89.92% | 89.34% | 88.42% | 88.01% | 87.48% | 86.07% | 85.65% | 85.29% | 79.20% | -11.80%       | -6.09%        |
| Statewide            |  | 90.74% | 90.75% | 89.35% | 87.64% | 88.36% | 87.42% | 86.98% | 86.10% | 84.81% | 85.02% | 79.14% | -11.60%       | -5.88%        |