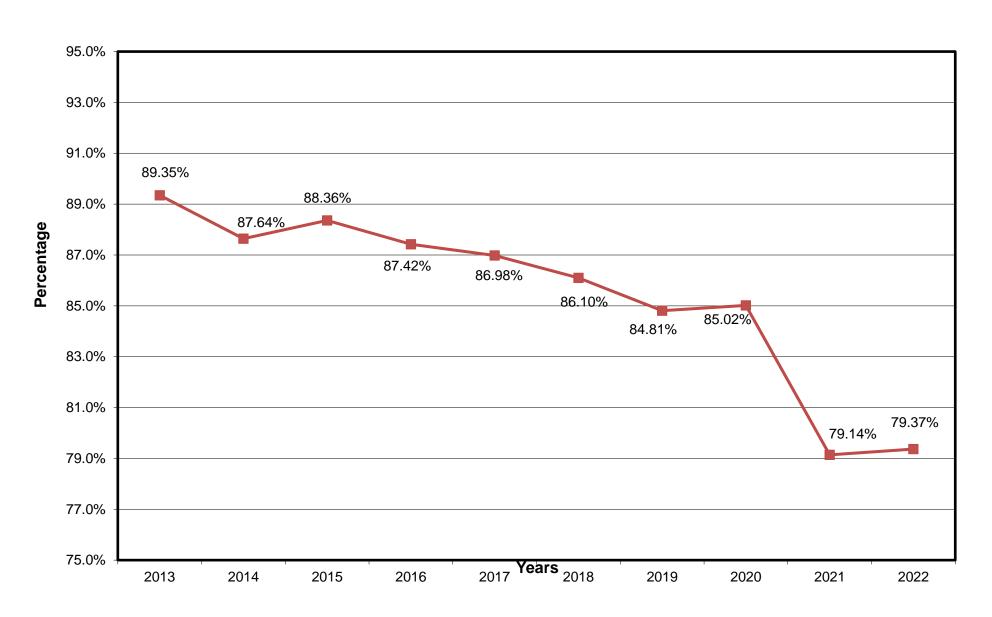

## 2022 Annual Kentucky Long Term Care Utilization and Services Report Statewide Occupancy Rates for Nursing Facility Beds 2013 - 2022

|                         |        |        |        | Occu   | pancy R | ates By | Bed Ty | /ре    |        |        |        |           |           |
|-------------------------|--------|--------|--------|--------|---------|---------|--------|--------|--------|--------|--------|-----------|-----------|
| Licenced Bed            | 2012   | 2013   | 2014   | 2015   | 2016    | 2017    | 2018   | 2019   | 2020   | 2021   | 2022   | NET CH    | IANGE     |
| Туре                    |        |        |        |        |         |         |        |        |        |        |        | 2012-2022 | 2021-2022 |
| Nursing Facility        | 89.35% | 87.64% | 88.36% | 87.42% | 86.98%  | 86.10%  | 84.81% | 85.02% | 79.14% | 76.52% | 79.37% | -9.98%    | 2.85%     |
| Personal Care           | 79.08% | 77.19% | 80.24% | 77.55% | 77.01%  | 73.68%  | 70.96% | 73.73% | 71.33% | 67.68% | 74.15% | -4.93%    | 6.47%     |
| Intermediate Care       | 77.56% | 72.55% | 63.41% | 74.83% | 74.37%  | 70.80%  | 64.13% | 65.29% | 59.77% | 55.96% | 59.63% | -17.93%   | 3.67%     |
| Nursing Home (CCRC)     | 81.50% | 75.94% | 72.77% | 69.28% | 61.95%  | 66.47%  | 64.92% | 65.45% | 63.41% | 75.57% | 80.56% | -0.94%    | 4.99%     |
| Nursing Home (Non-CCRC) |        | 86.74% | 86.89% | 84.62% | 83.62%  | 81.96%  | 81.67% | 83.73% | 66.56% | 77.54% | 73.14% | 73.14%    | -4.40%    |
| ICF/IID                 | 53.54% | 51.46% | 49.32% | 48.04% | 66.09%  | 64.31%  | 64.26% | 62.91% | 77.34% | 77.34% | 61.64% | 8.10%     | -15.70%   |
| Alzheimer               | 93.67% | 94.59% | 94.37% | 91.79% | 89.69%  | 92.68%  | 88.17% | 90.46% | 86.60% | 77.24% | 88.21% | -5.46%    | 10.97%    |