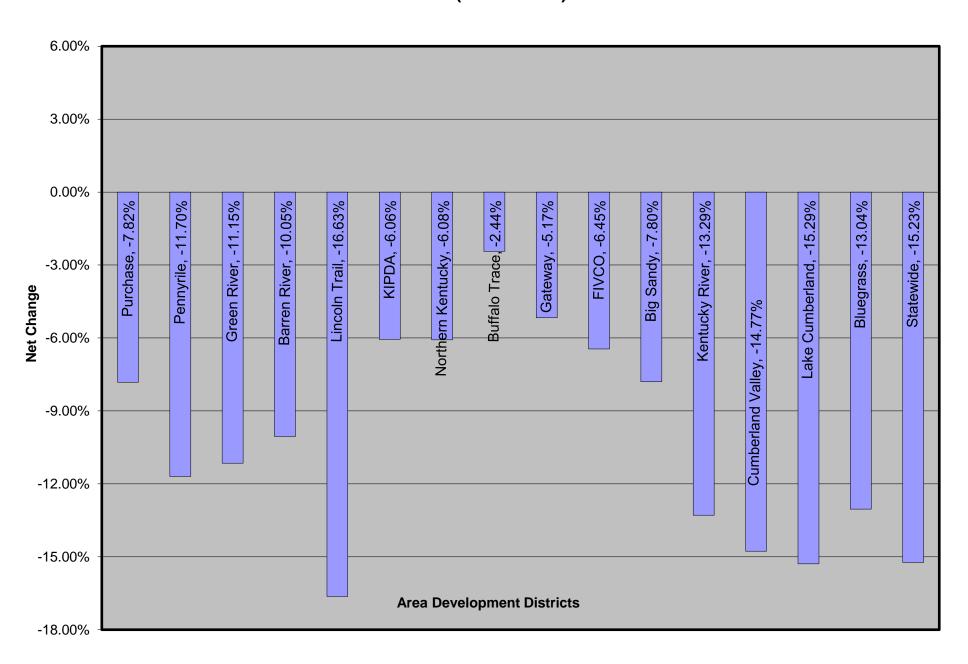

# Net Change in Occupancy in Nursing Facility Beds (2012 - 2022)

## By Year and ADD

|                   |        |        |        |        | <b>- ,</b> . • • • | and / i |        |        |        |        |        |           |           |
|-------------------|--------|--------|--------|--------|--------------------|---------|--------|--------|--------|--------|--------|-----------|-----------|
| Area Development  | 2012   | 2013   | 2014   | 2015   | 2016               | 2017    | 2018   | 2019   | 2020   | 2021   | 2022   | NET C     | HANGE     |
| District          |        |        |        |        |                    |         |        |        |        |        |        | 2012-2022 | 2021-2022 |
| Purchase          | 84.95% | 80.14% | 79.83% | 79.47% | 78.02%             | 75.43%  | 75.89% | 77.48% | 74.64% | 70.06% | 77.13% | -7.82%    | 7.07%     |
| Pennyrile         | 87.43% | 83.01% | 82.55% | 82.37% | 81.76%             | 79.29%  | 77.68% | 78.78% | 74.44% | 67.54% | 75.73% | -11.70%   | 8.19%     |
| Green River       | 89.23% | 87.72% | 88.55% | 85.15% | 82.95%             | 84.62%  | 80.90% | 81.85% | 79.96% | 78.94% | 78.08% | -11.15%   | -0.86%    |
| Barren River      | 90.73% | 90.01% | 90.69% | 89.01% | 87.90%             | 87.69%  | 86.76% | 88.90% | 85.32% | 80.63% | 80.68% | -10.05%   | 0.05%     |
| Lincoln Trail     | 91.29% | 87.08% | 89.74% | 88.69% | 89.63%             | 82.81%  | 81.28% | 83.39% | 73.33% | 70.50% | 74.66% | -16.63%   | 4.16%     |
| KIPDA             | 87.15% | 85.01% | 86.62% | 87.58% | 85.91%             | 86.40%  | 83.23% | 83.96% | 76.32% | 76.02% | 81.09% | -6.06%    | 5.07%     |
| Northern Kentucky | 90.44% | 91.99% | 92.36% | 88.21% | 89.13%             | 88.38%  | 88.10% | 87.31% | 81.42% | 81.49% | 84.36% | -6.08%    | 2.87%     |
| Buffalo Trace     | 92.51% | 90.11% | 92.74% | 77.29% | 90.54%             | 91.19%  | 91.45% | 89.30% | 77.34% | 82.11% | 90.07% | -2.44%    | 7.96%     |
| Gateway           | 90.63% | 91.41% | 93.25% | 91.75% | 92.31%             | 91.30%  | 91.89% | 92.72% | 85.76% | 81.04% | 85.46% | -5.17%    | 4.42%     |
| FIVCO             | 91.57% | 90.39% | 92.93% | 92.08% | 91.83%             | 91.70%  | 91.00% | 85.50% | 79.42% | 84.68% | 85.12% | -6.45%    | 0.44%     |
| Big Sandy         | 86.18% | 84.18% | 85.96% | 84.43% | 86.42%             | 84.49%  | 81.83% | 82.28% | 82.28% | 78.77% | 78.38% | -7.80%    | -0.39%    |
| Kentucky River    | 88.62% | 86.34% | 88.51% | 88.63% | 89.16%             | 90.29%  | 90.73% | 88.89% | 85.48% | 74.49% | 75.33% | -13.29%   | 0.84%     |
| Cumberland Valley | 93.74% | 93.91% | 93.29% | 93.35% | 92.73%             | 93.03%  | 92.00% | 91.68% | 85.59% | 79.58% | 78.97% | -14.77%   | -0.61%    |
| Lake Cumberland   | 94.85% | 93.67% | 94.30% | 92.83% | 91.37%             | 89.54%  | 90.04% | 89.01% | 78.11% | 74.53% | 79.56% | -15.29%   | 5.03%     |
| Bluegrass         | 89.92% | 89.34% | 88.42% | 88.01% | 87.48%             | 86.07%  | 85.65% | 85.29% | 79.20% | 76.98% | 76.88% | -13.04%   | -0.10%    |
| Statewide         | 89.95% | 88.29% | 89.32% | 87.26% | 87.81%             | 86.82%  | 85.90% | 85.76% | 79.91% | 77.16% | 74.72% | -15.23%   | -2.44%    |