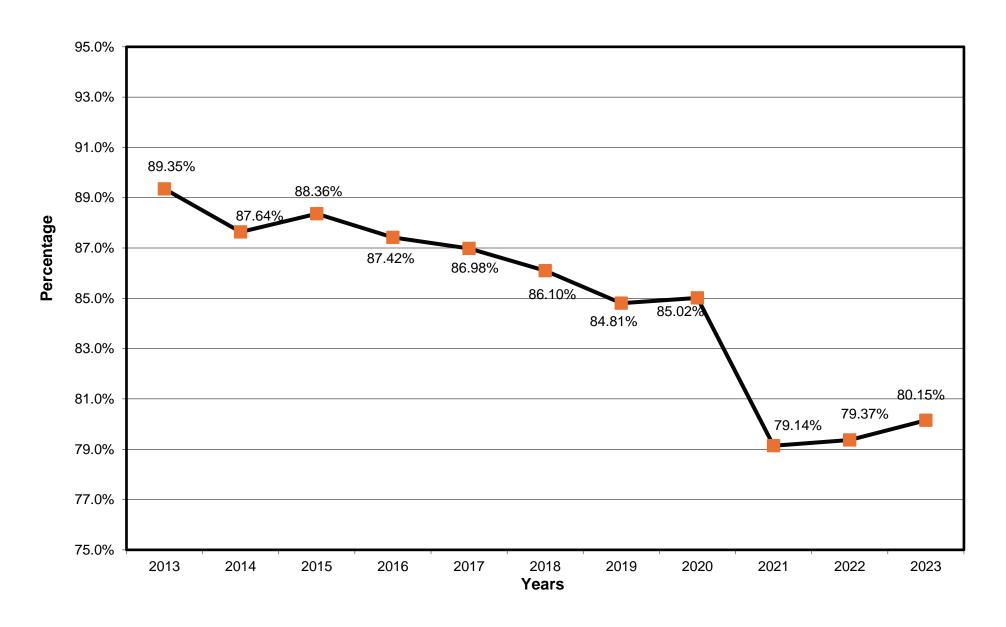

### 2023 Kentucky Annual Long Term Care Utilization and Services Report Statewide Occupancy Rates for Nursing Facility Beds 2013 - 2023

| Occupancy Rates by Bed Type |        |        |        |        |        |        |        |        |        |        |        |           |           |
|-----------------------------|--------|--------|--------|--------|--------|--------|--------|--------|--------|--------|--------|-----------|-----------|
| Licensed Bed                | 2013   | 2014   | 2015   | 2016   | 2017   | 2018   | 2019   | 2020   | 2021   | 2022   | 2023   | NET CH    | IANGE     |
| Туре                        |        |        |        |        |        |        |        |        |        |        |        | 2013-2023 | 2022-2023 |
| Nursing Facility            | 87.64% | 88.36% | 87.42% | 86.98% | 86.10% | 84.81% | 85.02% | 79.14% | 76.52% | 79.37% | 80.15% | -7.49%    | 0.78%     |
| Personal Care               | 77.19% | 80.24% | 77.55% | 77.01% | 73.68% | 70.96% | 73.73% | 71.33% | 67.68% | 74.15% | 73.94% | -3.25%    | -0.21%    |
| Intermediate Care           | 72.55% | 63.41% | 74.83% | 74.37% | 70.80% | 64.13% | 65.29% | 59.77% | 55.96% | 59.63% | 63.12% | -9.43%    | 3.49%     |
| Nursing Home (CCRC)         | 75.94% | 72.77% | 69.28% | 61.95% | 66.47% | 64.92% | 65.45% | 63.41% | 75.57% | 80.56% | 81.39% | 5.45%     | 0.83%     |
| Nursing Home (Non-CCRC)     | 86.74% | 86.89% | 84.62% | 83.62% | 81.96% | 81.67% | 83.73% | 66.56% | 77.54% | 73.14% | 79.81% | -6.93%    | 6.67%     |
| ICF/IID                     | 51.46% | 49.32% | 48.04% | 66.09% | 64.31% | 64.26% | 62.91% | 77.34% | 77.34% | 61.64% | 63.96% | 12.50%    | 2.32%     |
| Alzheimer                   | 94.59% | 94.37% | 91.79% | 89.69% | 92.68% | 88.17% | 90.46% | 86.60% | 77.24% | 88.21% | 85.43% | -9.16%    | -2.78%    |