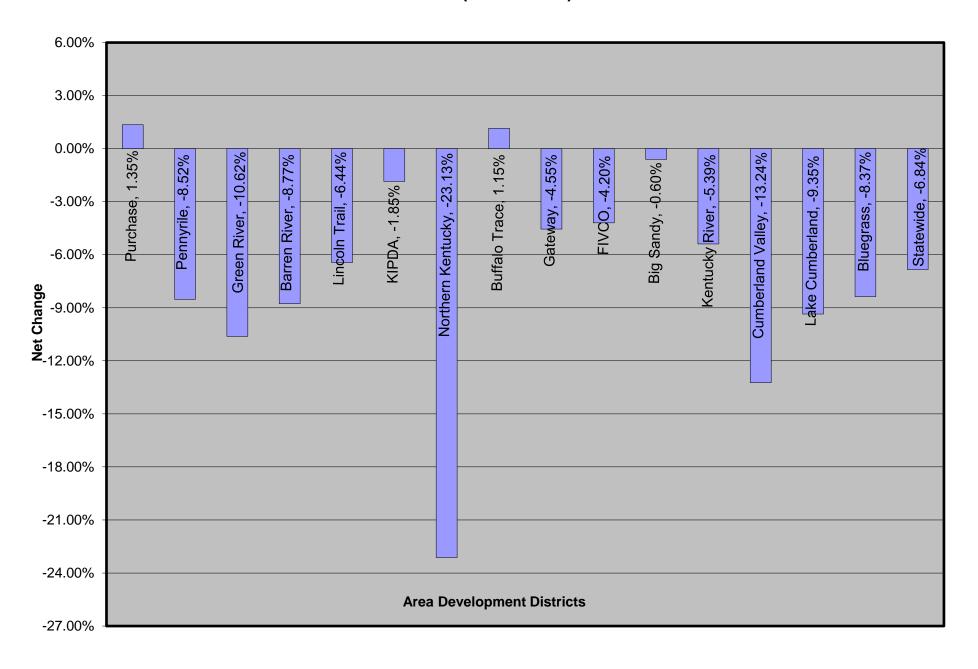

# Net Change in Occupancy in Nursing Facility Beds (2013 - 2023)

#### 2023 ANNUAL KENTUCKY LONG TERM CARE UTILIZATION AND SERVICE REPORT **NURSING FACILITY BED OCCUPANCY RATES** By Year and ADD 2017 2018 2019 **Area Development** 2020 2021 2022 2023 **NET CHANGE** 2013 2014 2015 2016 **District** 2013-2023 2022-2023 1 - Purchase 80.14% | 79.83% | 79.47% | 78.02% | 75.43% | 75.89% | 77.48% | 74.64% | 70.06% | 77.13% | 81.49% 1.35% 4.36% 2 - Pennyrile 83.01% 82.55% 82.37% 81.76% 79.29% 77.68% 78.78% 74.44% 67.54% 75.73% 74.49% -8.52% -1.24% 3 - Green River 87.72% | 88.55% | 85.15% | 82.95% | 84.62% | 80.90% | 81.85% | 79.96% | 78.94% | 78.08% | 77.10% -10.62% -0.98% 4 - Barren River 90.01% | 90.69% | 89.01% | 87.90% | 87.69% | 86.76% | 88.90% | 85.32% | 80.63% | 80.68% | 81.24% -8.77% 0.56% 5 - Lincoln Trail 87.08% | 89.74% | 88.69% | 89.63% | 82.81% | 81.28% | 83.39% | 73.33% | 70.50% | 74.66% | 80.64% -6.44% 5.98% 6 - KIPDA 85.01% 86.62% 87.58% 85.91% 86.40% 83.23% 83.96% 76.32% 76.02% 81.09% 83.16% -1.85% 2.07% 7 - Northern Kentucky 91.99% | 92.36% | 88.21% | 89.13% | 88.38% | 88.10% | 87.31% | 81.42% | 81.49% | 84.36% | 68.86% -23.13% -15.50% 8 - Buffalo Trace 90.11% | 92.74% | 77.29% | 90.54% | 91.19% | 91.45% | 89.30% | 77.34% | 82.11% | 90.07% | 91.26% 1.15% 1.19% 9 - Gateway 91.41% | 93.25% | 91.75% | 92.31% | 91.30% | 91.89% | 92.72% | 85.76% | 81.04% | 85.46% | 86.86% -4.55% 1.40% 10 - FIVCO 90.39% | 92.93% | 92.08% | 91.83% | 91.70% | 91.00% | 85.50% | 79.42% | 84.68% | 85.12% | 86.19% -4.20% 1.07% 11 - Big Sandy 84.18% | 85.96% | 84.43% | 86.42% | 84.49% | 81.83% | 82.28% | 82.28% | 78.77% | 78.38% | 83.58% -0.60% 5.20% 12 - Kentucky River 86.34% | 88.51% | 88.63% | 89.16% | 90.29% | 90.73% | 88.89% | 85.48% | 74.49% | 75.33% | 80.95% -5.39% 5.62% 13 - Cumberland Valley 93.91% | 93.29% | 93.35% | 92.73% | 93.03% | 92.00% | 91.68% | 85.59% | 79.58% | 78.97% | 80.67% -13.24% 1.70% 14 - Lake Cumberland 93.67% | 94.30% | 92.83% | 91.37% | 89.54% | 90.04% | 89.01% | 78.11% | 74.53% | 79.56% | 84.32% -9.35% 4.76% 15 - Bluegrass 89.34% | 88.42% | 88.01% | 87.48% | 86.07% | 85.65% | 85.29% | 79.20% | 76.98% | 76.88% | 80.97% -8.37% 4.09% 88.29% 89.32% 87.26% 87.81% 86.82% 85.90% 85.76% 79.91% 77.16% 74.72% 81.45% Statewide -6.84% 6.73%