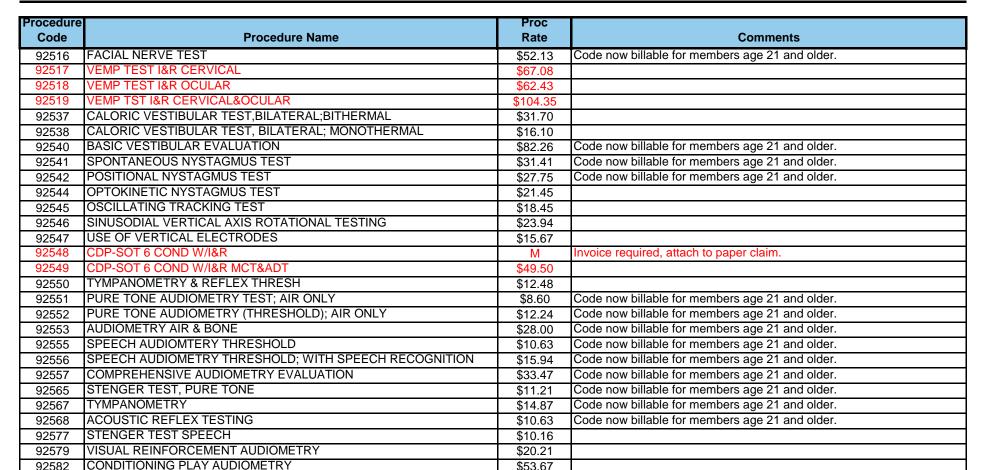

tes:

- Red indicates new codes or changes for the most current revision date.
- A referral by a physician to an audiologist shall be required for an audiology service (907 KAR 1:038)
- "M" = Manually Priced (manufacturer's invoice + 20% except where noted)□
- CLAIMS THAT REQUIRE AN INVOICE MUST BE SUBMITTED VIA A PAPER CLAIM WITH INVOICE ATTACHED.
- It is the responsibility of the provider to check member eligibility.□

SELECT PICTURE AUDIOMETRY

EVOKED OTOACOUSTIC EMISSIONS

ELECTROCOCHLEOGRAPHY

92583

92584

92587

- HEARING AIDS LIMITED TO RECIPIENTS UNDER 21 YEARS OF AGE UNLESS NOTED
- ullet The appearance on this website of a code and rate is not an indication of coverage, nor a guarantee of payment.  $\Box$
- CPT only copyright 2021 AmericanMedicalAssociation. All rightsreserved.





\$35.27

\$54.53

\$43.18

Code now billable for members age 21 and older.

Code now billable for members age 21 and older.

| <b>Procedure</b> |                                                         | Proc     |                                                         |
|------------------|---------------------------------------------------------|----------|---------------------------------------------------------|
| Code             | Procedure Name                                          | Rate     | Comments                                                |
|                  | COMP OR DIAGNOSTIC EVAL (COMPARISON OF TRANSIENT AND/OR |          |                                                         |
|                  | DISTORTION PRODUCT OTOACOUSTIC EMMISSIONS AT MULTIPLE   |