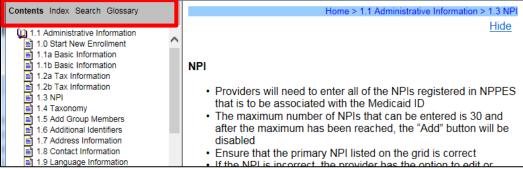

## Additional Help Content

Expanded Help content can be accessed from the *Show* link on the screen-specific pop-up window. (See Figure 3)

Figure 3: Show Link

*Click* on the *Show* link to open an expanded left panel containing access to **Contents**, **Index**, **Search**, and **Glossary**. (See Figure 4)

Figure 4: Expanded Help Content Menu