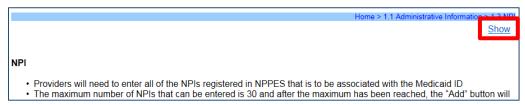

## Additional Help Content

Expanded Help content can be accessed from the *Show* link on the screen-specific pop-up window. (See Figure 3)

Figure 3: Show Link

*Click* on the *Show* link to open an expanded left panel containing access to **Contents**, **Index**, **Search**, and **Glossary**. (See Figure 4)