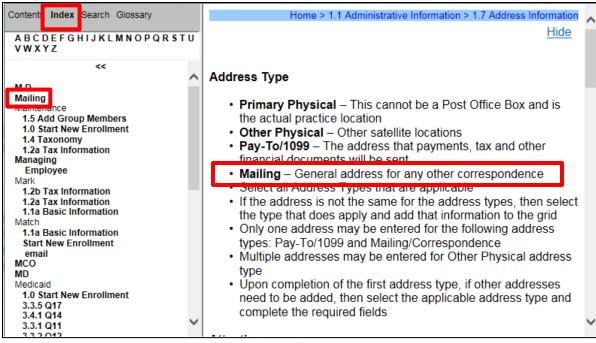

#### Index

The Index section provides the user with a list of terms with associated page or section numbers. These pages/section numbers may be where the information is entered into KY MPPA or where the screen-specific Help content provides an explanation.

*Click* on the first letter of the term to see the list of applicable screens for the term in question.

Click on the term or the applicable screen (multiple screens are listed if the term is included in multiple locations within KY MPPA). (See Figure 6)

Figure 6: Index