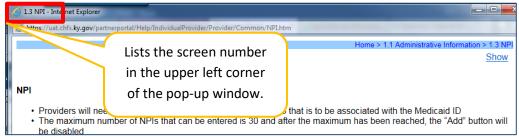

Figure 1: KY MPPA Help Icon

*Clicking* on the Help icon will open a pop-up window with content specific to the current screen. (See Figure 2)

Figure 2: KY MPPA Help Pop-Up Window