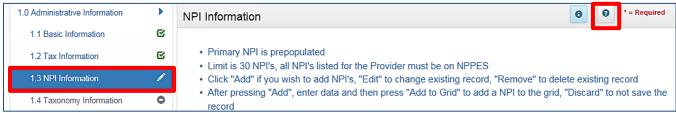

### Screen Specific Help Content

KY MPPA contains embedded Help content on each screen within the application. To access the Help content for the particular screen, *click* on the Help icon *(question mark)* in the upper right corner of the screen. (See Figure 1)

Figure 1: KY MPPA Help Icon

*Clicking* on the Help icon will open a pop-up window with content specific to the current screen. (See Figure 2)

Figure 2: KY MPPA Help Pop-Up Window