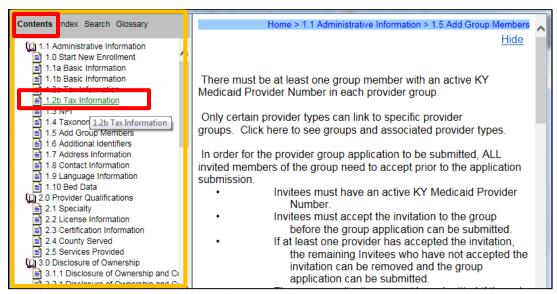

#### **Contents**

The **Content** section contains a hierarchy tree menu of all the screens within KY MPPA.

To access the screen-specific Help content for any screen, *click* on the section title. (See Figure 5)

Figure 5: Contents