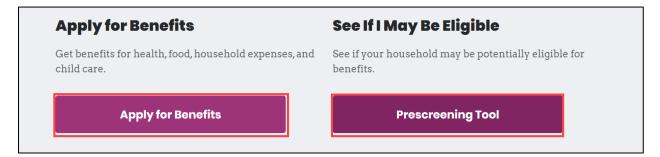

If the Resident is new to kynect benefits and does not have a case, the Dashboard displays a link to *Apply for Benefits* at the bottom of the page.

Residents can also click **Prescreening Tool** to take a quick survey to see their household's potential eligibility.

- Click **View My Information** to view the **My Info** page.
- Click **Apply for Benefits** at the bottom of the **Resident Dashboard** to start a new benefits application.
  - This button changes to **Add Other Benefits** and is displayed at the top of the **Resident Dashboard** when a Resident has at least one active case.
  - This button changes to **Continue Application** if there is a benefits application in progress.