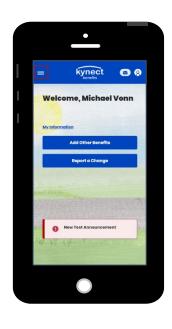

# **Mobile-Friendly Design**

kynect benefits has a new mobile friendly, mobile first design for easy connections to benefits and community resources. Residents, kynectors, and additional users can complete all the available actions in kynect benefits from any mobile device. Some of these actions include:

- ✓ Apply for Benefits
- ✓ Upload Documents
- ✓ Report a Change

# Top of the Dashboard

The top of the **Resident Dashboard** provides an overview of important benefits information, links to personal information, action buttons, and critical notifications and to-do items.

- Click **View My Information** to view the **My Info** page.
- Click **Apply for Benefits** at the bottom of the **Resident Dashboard** to start a new benefits application.
  - This button changes to **Add Other Benefits** and is displayed at the top of the **Resident Dashboard** when a Resident has at least one active case.
  - This button changes to **Continue Application** if there is a benefits application in progress.