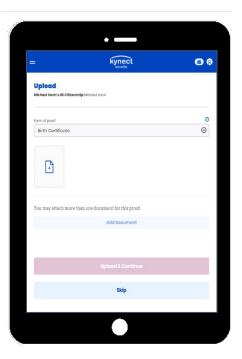

Dashboard displays the Benefits, Message Center, Health Plans (for Medicaid), and the Reps, kynectors, & Agents dashboard tiles. It also displays critical notifications near the top, and the *I want to...* section at the bottom.





**Please Note**: The menu icon can be accessed from any screen while logged into kynect benefits on a mobile device. See the **Basic Navigation** Quick Reference Guide for more information.

# **Mobile-Friendly Design**

kynect benefits has a new mobile friendly, mobile first design for easy connections to benefits and community resources. Residents, kynectors, and additional users can complete all the available actions in kynect benefits from any mobile device. Some of these actions include:

- ✓ Apply for Benefits
- ✓ Upload Documents
- ✓ Report a Change







# Top of the Dashboard

The top of the **Resident Dashboard** provides an overview of important benefits information, links to personal information, action buttons, and critical notifications and to-do items.

- Click **View My Information** to view the **My Info** page.
- Click **Apply for Benefits** at the bottom of the **Resident Dashboard** to start a new benefits application.
  - This button changes to **Add Other Benefits** and is displayed at the top of the **Resident Dashboard** when a Resident has at least one active case.
  - This button changes to **Continue Application** if there is a benefits application in progress.

| Information contact