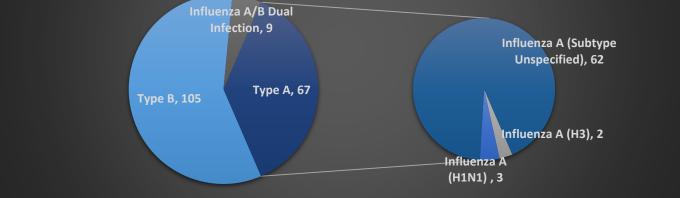

d detection or viral culture. Laboratory-confirmed cases are reportable in Kentucky. (Please note that positive results using rapid influenza antigen tests are not included in this report).

|                | oorted for 2020-<br>nza Season | Total number of those deaths due to Influenza/COVID-19 coinfection |                    |  |  |  |
|----------------|--------------------------------|--------------------------------------------------------------------|--------------------|--|--|--|
| Under 18 Years | 18 Years and Older             | Under 18 Years                                                     | 18 Years and Older |  |  |  |
| 0              | 2                              | 0                                                                  | 2                  |  |  |  |







#### Number of Regions with Increased ILI Activity for 2020-2021 Influenza Season

| MMWR Week 16    | Season Total    | MMWR Week 16    | Season Total    |  |  |
|-----------------|-----------------|-----------------|-----------------|--|--|
| 0 of 17 Regions | 4 of 17 Regions | 1 of 17 Regions | 5 of 17 Regions |  |  |

### Number of Long-Term Care Facility Outbreaks for 2020-2021 Influenza Season

| MMWR Week 16    | Season Total |
|-----------------|--------------|
| 0 of 17 Regions | 3 Outbreaks  |



**Number of Regions with Confirmed Flu** 

Cases for 2020-2021 Influenza Season













## MMWR Week 16: Total \*Confirmed Influenza Cases by County

| County       | MMWR<br>Week 16 | 2020-2021<br>Season<br>Total |   | County      |
|--------------|-----------------|-------------