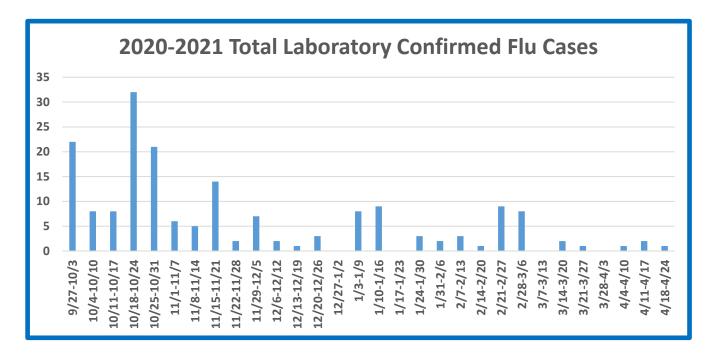

#### Number of Long-Term Care Facility Outbreaks for 2020-2021 Influenza Season

| MMWR Week 13    | Season Total |
|-----------------|--------------|
| 0 of 17 Regions | 3 Outbreaks  |

Cases for 2020-2021 Influenza Season

### Number of Long-Term Care Facility Outbreaks for 2020-2021 Influenza Season

| MMWR Week 16    | Season Total |
|-----------------|--------------|
| 0 of 17 Regions | 3 Outbreaks  |

**Number of Regions with Confirmed Flu** 