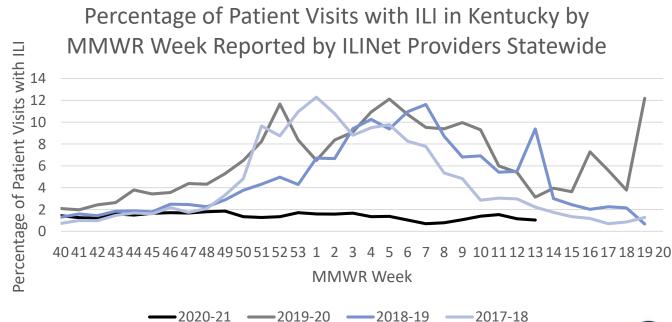

8 Years and Older |  |  |  |
| 0              | 2                              | 0                                                                  | 2                  |  |  |  |



# Total 2020-2021 Influenza Virus Types Reported in Kentucky



#### Number of Regions with Increased ILI Activity for 2020-2021 Influenza Season

| MMWR Week 13    | Season Total    | MMWR Week 13    | Season Total    |  |  |
|-----------------|-----------------|-----------------|-----------------|--|--|
| 0 of 17 Regions | 4 of 17 Regions | 0 of 17 Regions | 5 of 17 Regions |  |  |

#### Number of Long-Term Care Facility Outbreaks for 2020-2021 Influenza Season

| MMWR Week 13    | Season Total |
|-----------------|--------------|
| 0 of 17 Regions | 3 Outbreaks  |



Cases for 2020-2021 Influenza Season













## MMWR Week 13: Total \*Confirmed Influenza Cases by County

| County       | MMWR<br>Week 13 | 2020-2021<br>Season<br>Total | County     | MMWR<br>Week 13 | 2020-2021<br>Season<br>Total | County     | MMWR<br>Week 13 | 2020-2021<br>Season<br>Total |
|--------------|-----------------|------------------------------|------------|-----------------|------------------------------|------------|-----------------|------------------------------|
| Adair        | 0               | 0                            | Grant      | 0               | 0                            | McLean     | 0               | 0                            |
| Allen        | 0               | 9                            | Graves     | 0               | 0                            | Meade      | 0               |