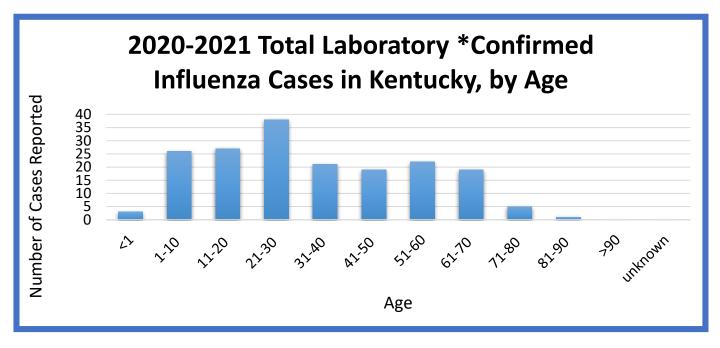

acid detection or viral culture. Laboratory-confirmed cases are reportable in Kentucky. (Please note that positive results using rapid influenza antigen tests are not included in this report).

|                | oorted for 2020-<br>nza Season | Total number of those deaths due to Influenza/COVID-19 coinfection |                    |  |  |  |
|----------------|--------------------------------|--------------------------------------------------------------------|--------------------|--|--|--|
| Under 18 Years | 18 Years and Older             | Under 18 Years                                                     | 18 Years and Older |  |  |  |
| 0              | 2                              | 0                                                                  | 2                  |  |  |  |







#### Number of Regions with Increased ILI Activity for 2020-2021 Influenza Season

| MMWR Week 16    | Season Total    | MMWR Week 16    | Season Total    |  |  |
|-----------------|-----------------|-----------------|-----------------|--|--|
| 0 of 17 Regions | 4 of 17 Regions | 1 of 17 Regions | 5 of 17 Regions |  |  |

### Number of Long-Term Care Facility Outbreaks for 2020-2021 Influenza Season

| MMWR Week 16    | Season Total |
|-----------------|--------------|
| 0 of 17 Regions | 3 Outbreaks  |



**Number of Regions with Confirmed Flu** 

Cases for 2020-2021 Influenza Season













## MMWR Week 16: Total \*Confirmed Influenza Cases by County

| County       | MMWR<br>Week 16 | 2020-2021<br>Season<br>Total |   | County      |
|--------------|-----------------|---------