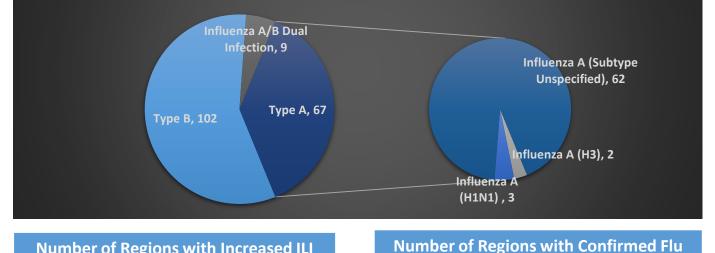

# Total 2020-2021 Influenza Virus Types Reported in Kentucky

#### Number of Regions with Increased ILI Activity for 2020-2021 Influenza Season

| MMWR Week 13    | Season Total    | MMWR Week 13    | Season Total    |  |  |
|-----------------|-----------------|-----------------|-----------------|--|--|
| 0 of 17 Regions | 4 of 17 Regions | 0 of 17 Regions | 5 of 17 Regions |  |  |