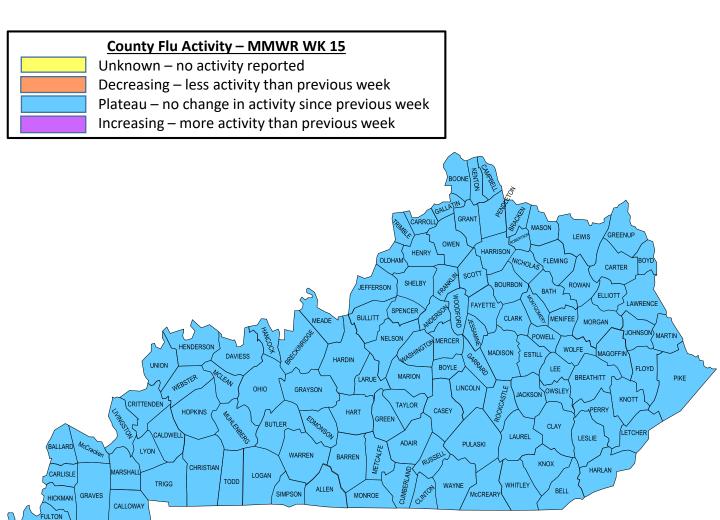

TEAM **KENTUCKY** 

**No Activity:** No laboratory-confirmed cases of influenza and no reported increase in the number of cases of ILI.

**\*Confirmed:** Laboratory confirmed influenza cases are determined using the following test methods: RT-PCR, nucleic acid detection or viral culture. Laboratory-confirmed cases are reportable in Kentucky. (Please note that positive results using rapid influenza antigen tests are not included in this report).