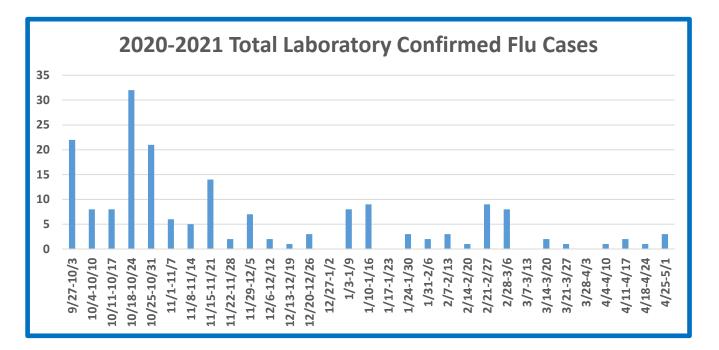

s                                                     | 18 Years and Older |  |  |  |
| 0              | 2                              | 0                                                                  | 2                  |  |  |  |





Number of Regions with Increased ILI Activity for 2020-2021 Influenza Season

MMWR Week 17 Season Total 1 of 17 Regions 4 of 17 Region Number of Regions with Confirmed Flu Cases for 2020-2021 Influenza Season

| son Total  | MMWR Week 17    | Season Total    |
|------------|-----------------|-----------------|
| 17 Regions | 2 of 17 Regions | 5 of 17 Regions |

### Number of Long-Term Care Facility Outbreaks for 2020-2021 Influenza Season

| MMWR Week 17    | Season Total |
|-----------------|--------------|
| 0 of 17 Regions | 3 Outbreaks  |













abinet for Health and Family Services Kentucky Immunization Program May 7, 2021



### MMWR Week 17: Total \*Confirmed Influenza Cases by County

| County       | MMWR<br>Week 17 | 2020-2021<br>Season<br>Total | County     | MMWR<br>Week 17 | 2020-2021<br>Season<br>Total | County     | MMWR<br>Week 17 | 2020-2021<br>Season<br>Total |
|--------------|-----------------|------------------------------|------------|-----------------|------------------------------|------------|-----------------|------------------------------|
| Adair        | 0               | 0                            | Grant      | 0               | 0                            | McLean     | 0               | 0                            |
| Allen        | 0               | 10                           | Graves     | 0