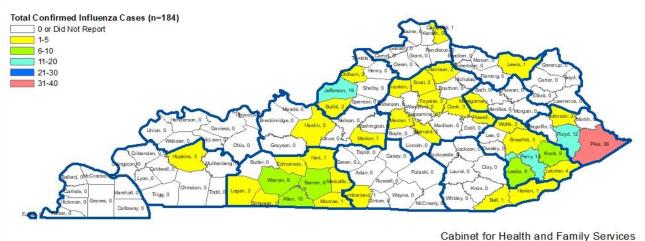

## MMWR Week 13: Total \*Confirmed Influenza Cases by County

| County       | MMWR<br>Week 13 | 2020-2021<br>Season<br>Total | County     | MMWR<br>Week 13 | 2020-2021<br>Season<br>Total | County     | MMWR<br>Week 13 | 2020-2021<br>Season<br>Total |
|--------------|-----------------|------------------------------|------------|-----------------|------------------------------|------------|-----------------|------------------------------|
| Adair        | 0               | 0                            | Grant      | 0               | 0                            | McLean     | 0               | 0                            |
| Allen        | 0               | 9                            | Graves     | 0               | 0                            | Meade      | 0               | 0                            |
| Anderson     | 0               | 0                            | Grayson    | 0               | 0                            | Menifee    | 0               | 0                            |
| Ballard      | 0               | 0                            | Green      | 0               | 0                            | Mercer     | 0               | 1                            |
| Barren       | 0               | 8                            | Greenup    | 0               | 0                            | Metcalfe   | 0               | 3                            |
| Bath         | 0               | 0                            | Hancock    | 0               | 0                            | Monroe     | 0               | 0                            |
| Bell         | 0               | 1                            | Hardin     | 0               | 5                            | Montgomery | 0               | 1                            |
| Boone        | 0               | 0                            | Harlan     | 0               | 1                            | Morgan     | 0               | 0                            |
| Bourbon      | 0               | 0                            | Harrison   | 0               | 2                            | Muhlenberg | 0               | 0                            |
| Boyd         | 0               | 0                            | Hart       | 0               | 1                            | Nelson     | 0               | 0                            |
| Boyle        | 0               | 0                            | Henderson  | 0               | 0                            | Nicholas   | 0               | 0                            |
| Bracken      | 0               | 0                            | Henry      | 0               | 0                            | Ohio       | 0               | 0                            |
| Breathitt    | 0               | 3                            | Hickman    | 0               | 0                            | Oldham     | 0               | 2                            |
| Breckinridge | 0               | 0                            | Hopkins    | 0               | 3                            | Owen       | 0               | 0                            |
| Bullitt      | 0               | 0                            | Jackson    | 0               | 0                            | Owsley     | 0               | 0                            |
| Butler       | 0               | 0                            | Jefferson  | 0               | 18                           | Pendleton  | 0               | 0                            |
| Caldwell     | 0               | 0                            | Jessamine  | 0               | 0                            | Perry      | 0               | 15                           |
| Calloway     | 0               | 0                            | Johnson    | 0               | 2                            | Pike       | 0               | 38                           |
| Campbell     | 0               | 1                            | Kenton     | 0               | 0                            | Powell     | 0               | 1                            |
| Carlisle     | 0               | 0                            | Knott      | 0               | 9                            | Pulaski    | 0               | 0                            |
| Carroll      | 0               | 0                            | Knox       | 0               | 0                            | Robertson  | 0               | 0                            |
| Carter       | 0               | 0                            | Larue      | 0               | 0                            | Rockcastle | 0               | 0                            |
| Casey        | 0               | 0                            | Laurel     | 0               | 0                            | Rowan      | 0               | 0                            |
| Christian    | 0               | 0                            | Lawrence   | 0               | 0                            | Russell    | 0               | 0                            |
| Clark        | 0               | 3                            | Lee        | 0               | 0                            | Scott      | 0               | 2                            |
| Clay         | 0               | 0                            | Leslie     | 0               | 9                            | Shelby     | 0               | 0                            |
| Clinton      | 0               | 0                            | Letcher    | 0               | 4                            | Simpson    | 0               | 1                            |
| Crittenden   | 0               | 0                            | Lewis      | 0               | 1                            | Spencer    | 0               | 0                            |
| Cumberland   | 0               | 1                            | Lincoln    | 0               | 0                            | Taylor     | 0               | 0                            |
| Daviess      | 0               | 0                            | Livingston | 0               | 0                            | Todd       | 0               | 0                            |
| Edmonson     | 0               | 1                            | Logan      | 0               | 2                            | Trigg      | 0               | 0                            |
| Elliott      | 0               | 0                            | Lyon       | 0               | 0                            | Trimble    | 0               | 0                            |
| Estill       | 0               | 0                            | Madison    | 0               | 0                            | Union      | 0               | 0                            |
| Fayette      | 0               | 3                            | Magoffin   | 0               | 0                            | Warren     | 0               | 8                            |
| Fleming      | 0               | 0                            | Marion     | 0               | 1                            | Washington | 0               | 0                            |
| Floyd        | 0               | 11                           | Marshall   | 0               | 0                            | Wayne      | 0               | 0                            |
| Franklin     | 0               | 2                            | Martin     | 0               | 0                            | Webster    | 0               | 0                            |
| Fulton       | 0               | 0                            | Mason      | 0               | 0                            | Whitley    | 0               | 0                            |
| Gallatin     | 0               | 0                            | McCracken  | 0               | 0                            | Wolfe      | 0               | 3                            |
| Garrard      | 0               | 1                            | McCreary   | 0               | 0                            | Woodford   | 0               | 0                            |

### MMWR Week 14: Total \*Confirmed Influenza Cases by County

| County       | MMWR<br>Week 14 | 2020-2021<br>Season<br>Total | County     | MMWR<br>Week 14 | 2020-2021<br>Season<br>Total | County     | MMWR<br>Week 14 | 2020-2021<br>Season<br>Total |
|--------------|-----------------|------------------------------|------------|-----------------|------------------------------|------------|-----------------|------------------------------|
| Adair        | 0               | 0                            | Grant      | 0               | 0                            | McLean     | 0               | 0                            |
| Allen        | 0               | 9                            | Graves     | 0               | 0                            | Meade      | 0               | 0                            |
| Anderson     | 0               | 0                            | Grayson    | 0               | 0                            | Menifee    | 0               | 0                            |
| Ballard      | 0               | 0                            | Green      | 0               | 0                            | Mercer     | 0               | 1                            |
| Barren       | 0               | 8                            | Greenup    | 0               | 0                            | Metcalfe   | 0               | 3                            |
| Bath         | 0               | 0                            | Hancock    | 0               | 0                            | Monroe     | 0               | 0                            |
| Bell         | 0               | 1                            | Hardin     | 0               | 5                            | Montgomery | 0               | 1                            |
| Boone        | 0               | 0                            | Harlan     | 0               | 1                            | Morgan     | 0               | 0                            |
| Bourbon      | 0               | 0                            | Harrison   | 0               | 2                            | Muhlenberg | 0               | 0                            |
| Boyd         | 0               | 0                            | Hart       | 0               | 1                            | Nelson     | 0               | 0                            |
| Boyle        | 0               | 0                            | Henderson  | 0               | 0                            | Nicholas   | 0               | 0                            |
| Bracken      | 0               | 0                            | Henry      | 0               | 0                            | Ohio       | 0               | 0                            |
| Breathitt    | 0               | 3                            | Hickman    | 0               | 0                            | Oldham     | 0               | 2                            |
| Breckinridge | 0               | 0                            | Hopkins    | 0               | 3                            | Owen       | 0               | 0                            |
| Bullitt      | 0               | 0                            | Jackson    | 0               | 0                            | Owsley     | 0               | 0                            |
| Butler       | 0               | 0                            | Jefferson  | 0               | 18                           | Pendleton  | 0               | 0                            |
| Caldwell     | 0               | 0                            | Jessamine  | 0               | 0                            | Perry      | 0               | 15                           |
| Calloway     | 0               | 0                            | Johnson    | 0               | 2                            | Pike       | 0               | 38                           |
| Campbell     | 0               | 1                            | Kenton     | 0               | 0                            | Powell     | 0               | 1                            |
| Carlisle     | 0               | 0                            | Knott      | 0               | 9                            | Pulaski    | 0               | 0                            |
| Carroll      | 0               | 0                            | Knox       | 0               | 0                            | Robertson  | 0               | 0                            |
| Carter       | 0               | 0                            | Larue      | 0               | 0                            | Rockcastle | 0               | 0                            |
| Casey        | 0               | 0                            | Laurel     | 0               | 0                            | Rowan      | 0               | 0                            |
| Christian    | 0               | 0                            | Lawrence   | 0               | 0                            | Russell    | 0               | 0                            |
| Clark        | 0               | 3                            | Lee        | 0               | 0                            | Scott      | 0               | 2                            |
| Clay         | 0               | 0                            | Leslie     | 0               | 9                            | Shelby     | 0               | 0                            |
| Clinton      | 0               | 0                            | Letcher    | 0               | 4                            | Simpson    | 0               | 1                            |
| Crittenden   | 0               | 0                            | Lewis      | 0               | 1                            | Spencer    | 0               | 0                            |
| Cumberland   | 0               | 1                            | Lincoln    | 0               | 0                            | Taylor     | 0               | 0                            |
| Daviess      | 0               | 0                            | Livingston | 0               | 0                            | Todd       | 0               | 0                            |
| Edmonson     | 0               | 1                            | Logan      | 0               | 2                            | Trigg      | 0               | 0                            |
| Elliott      | 0               | 0                            | Lyon       | 0               | 0                            | Trimble    | 0               | 0                            |
| Estill       | 0               | 0                            | Madison    | 0               | 0                            | Union      | 0               | 0                            |
| Fayette      | 0               | 3                            | Magoffin   | 0               | 0                            | Warren     | 0               | 8                            |
| Fleming      | 0               | 0                            | Marion     | 0               | 1                            | Washington | 0               | 0                            |
| Floyd        | 0               | 11                           | Marshall   | 0               | 0                            | Wayne      | 0               | 0                            |
| Franklin     | 1               | 3                            | Martin     | 0               | 0                            | Webster    | 0               | 0                            |
| Fulton       | 0               | 0                            | Mason      | 0               | 0                            | Whitley    | 0               | 0                            |
| Gallatin     | 0               | 0                            | McCracken  | 0               | 0                            | Wolfe      | 0               | 3                            |
| Garrard      | 0               | 1                            | McCreary   | 0               | 0                            | Woodford   | 0               | 0                            |

## MMWR Week 15: Total \*Confirmed Influenza Cases by County

| County       | MMWR<br>Week 15 | 2020-2021<br>Season<br>Total | County     | MMWR<br>Week 15 | 2020-2021<br>Season<br>Total | County     | MMWR<br>Week 15 | 2020-2021<br>Season<br>Total |
|--------------|-----------------|------------------------------|------------|-----------------|------------------------------|------------|-----------------|------------------------------|
| Adair        | 0               | 0                            | Grant      | 0               | 0                            | McLean     | 0               | 0                            |
| Allen        | 1               | 10                           | Graves     | 0               | 0                            | Meade      | 0               | 0                            |
| Anderson     | 0               | 0                            | Grayson    | 0               | 0                            | Menifee    | 0               | 0                            |
| Ballard      | 0               | 0                            | Green      | 0               | 0                            | Mercer     | 0               | 1                            |
| Barren       | 0               | 8                            | Greenup    | 0               | 0                            | Metcalfe   | 0               | 3                            |
| Bath         | 0               | 0                            | Hancock    | 0               | 0                            | Monroe     | 0               | 0                            |
| Bell         | 0               | 1                            | Hardin     | 0               | 5                            | Montgomery | 0               | 1                            |
| Boone        | 0               | 0                            | Harlan     | 0               | 1                            | Morgan     | 0               | 0                            |
| Bourbon      | 0               | 0                            | Harrison   | 0               | 2                            | Muhlenberg | 0               | 0                            |
| Boyd         | 0               | 0                            | Hart       | 0               | 1                            | Nelson     | 0               | 0                            |
| Boyle        | 0               | 0                            | Henderson  | 0               | 0                            | Nicholas   | 0               | 0                            |
| Bracken      | 0               | 0                            | Henry      | 0               | 0                            | Ohio       | 0               | 0                            |
| Breathitt    | 0               | 3                            | Hickman    | 0               | 0                            | Oldham     | 0               | 2                            |
| Breckinridge | 0               | 0                            | Hopkins    | 0               | 3                            | Owen       | 0               | 0                            |
| Bullitt      | 0               | 0                            | Jackson    | 0               | 0                            | Owsley     | 0               | 0                            |
| Butler       | 0               | 0                            | Jefferson  | 1               | 19                           | Pendleton  | 0               | 0                            |
| Caldwell     | 0               | 0                            | Jessamine  | 0               | 0                            | Perry      | 0               | 15                           |
| Calloway     | 0               | 0                            | Johnson    | 0               | 2                            | Pike       | 0               | 38                           |
| Campbell     | 0               | 1                            | Kenton     | 0               | 0                            | Powell     | 0               | 1                            |
| Carlisle     | 0               | 0                            | Knott      | 0               | 9                            | Pulaski    | 0               | 0                            |
| Carroll      | 0               | 0                            | Knox       | 0               | 0                            | Robertson  | 0               | 0                            |
| Carter       | 0               | 0                            | Larue      | 0               | 0                            | Rockcastle | 0               | 0                            |
| Casey        | 0               | 0                            | Laurel     | 0               | 0                            | Rowan      | 0               | 0                            |
| Christian    | 0               | 0                            | Lawrence   | 0               | 0                            | Russell    | 0               | 0                            |
| Clark        | 0               | 3                            | Lee        | 0               | 0                            | Scott      | 0               | 2                            |
| Clay         | 0               | 0                            | Leslie     | 0               | 9                            | Shelby     | 0               | 0                            |
| Clinton      | 0               | 0                            | Letcher    | 0               | 4                            | Simpson    | 0               | 1                            |
| Crittenden   | 0               | 0                            | Lewis      | 0               | 1                            | Spencer    | 0               | 0                            |
| Cumberland   | 0               | 1                            | Lincoln    | 0               | 0                            | Taylor     | 0               | 0                            |
| Daviess      | 0               | 0                            | Livingston | 0               | 0                            | Todd       | 0               | 0                            |
| Edmonson     | 0               | 1                            | Logan      | 0               | 2                            | Trigg      | 0               | 0                            |
| Elliott      | 0               | 0                            | Lyon       | 0               | 0                            | Trimble    | 0               | 0                            |
| Estill       | 0               | 0                            | Madison    | 0               | 0                            | Union      | 0               | 0                            |
| Fayette      | 0               | 3                            | Magoffin   | 0               | 0                            | Warren     | 0               | 8                            |
| Fleming      | 0               | 0                            | Marion     | 0               | 1                            | Washington | 0               | 0                            |
| Floyd        | 0               | 11                           | Marshall   | 0               | 0                            | Wayne      | 0               | 0                            |
| Franklin     | 0               | 3                            | Martin     | 0               | 0                            | Webster    | 0               | 0                            |
| Fulton       | 0               | 0                            | Mason      | 0               | 0                            | Whitley    | 0               | 0                            |
| Gallatin     | 0               | 0                            | McCracken  | 0               | 0                            | Wolfe      | 0               | 3                            |
| Garrard      | 0               | 1                            | McCreary   | 0               | 0                            | Woodford   | 0               | 0                            |

## MMWR Week 16: Total \*Confirmed Influenza Cases by County

| County       | MMWR<br>Week 16 | 2020-2021<br>Season<br>Total |   | County      |
|--------------|-----------------|------------------------------|---|-------------|
| Adair        | 0               | 0                            |   | Grant       |
| Allen        | 0               | 10                           |   | Graves      |
| Anderson     | 0               | 0                            |   | Grayson     |
| Ballard      | 0               | 0                            |   | Green       |
| Barren       | 0               | 8                            |   | Greenup     |
| Bath         | 0               | 0                            |   | Hancock     |
| Bell         | 0               | 1                            |   | Hardin      |
| Boone        | 0               | 0                            |   | Harlan      |
| Bourbon      | 0               | 0                            |   | Harrison    |
| Boyd         | 0               | 0                            |   | Hart        |
| Boyle        | 0               | 0                            |   | Henderson   |
| Bracken      | 0               | 0                            |   | Henry       |
| Breathitt    | 0               | 3                            |   | Hickman     |
| Breckinridge | 0               | 0                            |   | Hopkins     |
| Bullitt      | 0               | 0                            |   | Jackson     |
| Butler       | 0               | 0                            |   | Jefferson   |
| Caldwell     | 0               | 0                            |   | Jessamine   |
| Calloway     | 0               | 0                            |   | Johnson     |
| Campbell     | 0               | 1                            |   | Kenton      |
| Carlisle     | 0               | 0                            |   | Knott       |
| Carroll      | 0               | 0                            |   | Knox        |
| Carter       | 0               | 0                            |   | Larue       |
| Casey        | 0               | 0                            |   | Laurel      |
| Christian    | 0               | 0                            |   | Lawrence    |
| Clark        | 0               | 3                            |   | Lee         |
| Clay         | 0               | 0                            |   | Leslie      |
| Clinton      | 0               | 0                            |   | Letcher     |
| Crittenden   | 0               | 0                            |   | Lewis       |
| Cumberland   | 0               | 1                            |   | Lincoln     |
| Daviess      | 0               | 0                            |   | Livingston  |
| Edmonson     | 0               | 1                            |   | Logan       |
| Elliott      | 0               | 0                            |   | Lyon        |
| Estill       | 0               | 0                            |   | Madison     |
| Fayette      | 0               | 3                            |   | Magoffin    |
| Fleming      | 0               | 0                            |   | Marion      |
| Floyd        | 0               | 11                           |   | Marshall    |
| Franklin     | 0               | 3                            |   | Martin      |
| Fulton       | 0               | 0                            |   | Mason       |
| Gallatin     | 0               | 0                            |   | McCracken   |
| Garrard      | 0               | 1                            |   | McCreary    |
|              |                 | *                            | 9 | incer cur y |

|                 | MMWR    | 2020-2021 |   |
|-----------------|---------|-----------|---|
| County          | Week 16 | Season    |   |
| Creat           | 0       | Total     | _ |
| Grant           | 0       | 0         | _ |
| Graves          | 0       | 0         |   |
| rayson          | 0       | 0         |   |
| Green           | 0       | 0         |   |
| reenup          | 0       | 0         |   |
| ancock          | 0       | 0         |   |
| Hardin          | 0       | 5         | Μ |
| Harlan          | 0       | 1         | _ |
| arrison         | 0       | 2         | N |
| Hart            | 0       | 1         |   |
| nderson         | 0       | 0         |   |
| Henry           | 0       | 0         |   |
| ickman          | 0       | 0         |   |
| lopkins         | 0       | 3         |   |
| ackson          | 0       | 0         |   |
| efferson        | 0       | 19        | ] |
| ssamine         | 0       | 0         |   |
| ohnson          | 0       | 2         |   |
| Kenton          | 0       | 0         |   |
| Knott           | 0       | 9         |   |
| Knox            | 0       | 0         | ] |
| Larue           | 0       | 0         | ] |
| Laurel          | 0       | 0         |   |
| awrence         | 0       | 0         |   |
| Lee             | 0       | 0         |   |
| Leslie          | 0       | 9         |   |
| <i>l</i> etcher | 0       | 4         |   |
| Lewis           | 0       | 1         |   |
| lincoln         | 0       | 0         |   |
| vingston        | 0       | 0         |   |
| Logan           | 0       | 2         |   |
| Lyon            | 0       | 0         |   |
| ladison         | 0       | 0         |   |
| lagoffin        | 0       | 0         |   |
| Marion          | 0       | 1         | W |
| larshall        | 0       | 0         |   |
| Martin          | 0       | 0         |   |
| Mason           | 0       | 0         |   |
| Cracken         | 0       | 0         |   |
| cCreary         | 0       | 0         |   |
| 5               |         |           |   |

| J          |                 |                              |  |  |  |  |  |
|------------|-----------------|------------------------------|--|--|--|--|--|
| County     | MMWR<br>Week 16 | 2020-2021<br>Season<br>Total |  |  |  |  |  |
| McLean     | 0               | 0                            |  |  |  |  |  |
| Meade      | 0               | 0                            |  |  |  |  |  |
| Menifee    | 0               | 0                            |  |  |  |  |  |
| Mercer     | 0               | 1                            |  |  |  |  |  |
| Metcalfe   | 0               | 3                            |  |  |  |  |  |
| Monroe     | 1               | 1                            |  |  |  |  |  |
| Montgomery | 0               | 1                            |  |  |  |  |  |
| Morgan     | 0               | 0                            |  |  |  |  |  |
| Muhlenberg | 0               | 0                            |  |  |  |  |  |
| Nelson     | 0               | 0                            |  |  |  |  |  |
| Nicholas   | 0               | 0                            |  |  |  |  |  |
| Ohio       | 0               | 0                            |  |  |  |  |  |
| Oldham     | 0               | 2                            |  |  |  |  |  |
| Owen       | 0               | 0                            |  |  |  |  |  |
| Owsley     | 0               | 0                            |  |  |  |  |  |
| Pendleton  | 0               | 0                            |  |  |  |  |  |
| Perry      | 0               | 15                           |  |  |  |  |  |
| Pike       | 0               | 38                           |  |  |  |  |  |
| Powell     | 0               | 1                            |  |  |  |  |  |
| Pulaski    | 0               | 0                            |  |  |  |  |  |
| Robertson  | 0               | 0                            |  |  |  |  |  |
| Rockcastle | 0               | 0                            |  |  |  |  |  |
| Rowan      | 0               | 0                            |  |  |  |  |  |
| Russell    | 0               | 0                            |  |  |  |  |  |
| Scott      | 0               | 2                            |  |  |  |  |  |
| Shelby     | 0               | 0                            |  |  |  |  |  |
| Simpson    | 0               | 1                            |  |  |  |  |  |
| Spencer    | 0               | 0                            |  |  |  |  |  |
| Taylor     | 0               | 0                            |  |  |  |  |  |
| Todd       | 0               | 0                            |  |  |  |  |  |
| Trigg      | 0               | 0                            |  |  |  |  |  |
| Trimble    | 0               | 0                            |  |  |  |  |  |
| Union      | 0               | 0                            |  |  |  |  |  |
| Warren     | 0               | 8                            |  |  |  |  |  |
| Washington | 0               | 0                            |  |  |  |  |  |
| Wayne      | 0               | 0                            |  |  |  |  |  |
| Webster    | 0               | 0                            |  |  |  |  |  |
| Whitley    | 0               | 0                            |  |  |  |  |  |
| Wolfe      | 0               | 3                            |  |  |  |  |  |
| Woodford   | 0               | 0                            |  |  |  |  |  |

### MMWR Week 17: Total \*Confirmed Influenza Cases by County

| County       | MMWR<br>Week 17 | 2020-2021<br>Season<br>Total | County     | MMWR<br>Week 17 | 2020-2021<br>Season<br>Total | County     | MMWR<br>Week 17 | 2020-2021<br>Season<br>Total |
|--------------|-----------------|------------------------------|------------|-----------------|------------------------------|------------|-----------------|------------------------------|
| Adair        | 0               | 0                            | Grant      | 0               | 0                            | McLean     | 0               | 0                            |
| Allen        | 0               | 10                           | Graves     | 0               | 0                            | Meade      | 0               | 0                            |
| Anderson     | 0               | 0                            | Grayson    | 0               | 0                            | Menifee    | 0               | 0                            |
| Ballard      | 0               | 0                            | Green      | 0               | 0                            | Mercer     | 0               | 1                            |
| Barren       | 0               | 8                            | Greenup    | 0               | 0                            | Metcalfe   | 0               | 3                            |
| Bath         | 0               | 0                            | Hancock    | 0               | 0                            | Monroe     | 0               | 1                            |
| Bell         | 0               | 1                            | Hardin     | 0               | 5                            | Montgomery | 0               | 1                            |
| Boone        | 0               | 0                            | Harlan     | 0               | 1                            | Morgan     | 0               | 0                            |
| Bourbon      | 0               | 0                            | Harrison   | 0               | 2                            | Muhlenberg | 0               | 0                            |
| Boyd         | 0               | 0                            | Hart       | 0               | 1                            | Nelson     | 0               | 0                            |
| Boyle        | 0               | 0                            | Henderson  | 0               | 0                            | Nicholas   | 0               | 0                            |
| Bracken      | 0               | 0                            | Henry      | 0               | 0                            | Ohio       | 0               | 0                            |
| Breathitt    | 0               | 3                            | Hickman    | 0               | 0                            | Oldham     | 0               | 2                            |
| Breckinridge | 0               | 0                            | Hopkins    | 0               | 3                            | Owen       | 0               | 0                            |
| Bullitt      | 2               | 2                            | Jackson    | 0               | 0                            | Owsley     | 0               | 0                            |
| Butler       | 0               | 0                            | Jefferson  | 0               | 19                           | Pendleton  | 0               | 0                            |
| Caldwell     | 0               | 0                            | Jessamine  | 0               | 0                            | Perry      | 0               | 15                           |
| Calloway     | 0               | 0                            | Johnson    | 0               | 2                            | Pike       | 0               | 38                           |
| Campbell     | 0               | 1                            | Kenton     | 0               | 0                            | Powell     | 0               | 1                            |
| Carlisle     | 0               | 0                            | Knott      | 0               | 9                            | Pulaski    | 0               | 0                            |
| Carroll      | 0               | 0                            | Knox       | 0               | 0                            | Robertson  | 0               | 0                            |
| Carter       | 0               | 0                            | Larue      | 0               | 0                            | Rockcastle | 0               | 0                            |
| Casey        | 0               | 0                            | Laurel     | 0               | 0                            | Rowan      | 0               | 0                            |
| Christian    | 0               | 0                            | Lawrence   | 0               | 0                            | Russell    | 0               | 0                            |
| Clark        | 0               | 3                            | Lee        | 0               | 0                            | Scott      | 0               | 2                            |
| Clay         | 0               | 0                            | Leslie     | 0               | 9                            | Shelby     | 0               | 0                            |
| Clinton      | 0               | 0                            | Letcher    | 0               | 4                            | Simpson    | 0               | 1                            |
| Crittenden   | 0               | 0                            | Lewis      | 0               | 1                            | Spencer    | 0               | 0                            |
| Cumberland   | 0               | 1                            | Lincoln    | 0               | 0                            | Taylor     | 0               | 0                            |
| Daviess      | 0               | 0                            | Livingston | 0               | 0                            | Todd       | 0               | 0                            |
| Edmonson     | 0               | 1                            | Logan      | 0               | 2                            | Trigg      | 0               | 0                            |
| Elliott      | 0               | 0                            | Lyon       | 0               | 0                            | Trimble    | 0               | 0                            |
| Estill       | 0               | 0                            | Madison    | 0               | 0                            | Union      | 0               | 0                            |
| Fayette      | 0               | 3                            | Magoffin   | 0               | 0                            | Warren     | 0               | 8                            |
| Fleming      | 0               | 0                            | Marion     | 0               | 1                            | Washington | 0               | 0                            |
| Floyd        | 1               | 12                           | Marshall   | 0               | 0                            | Wayne      | 0               | 0                            |
| Franklin     | 0               | 3                            | Martin     | 0               | 0                            | Webster    | 0               | 0                            |
| Fulton       | 0               | 0                            | Mason      | 0               | 0                            | Whitley    | 0               | 0                            |
| Gallatin     | 0               | 0                            | McCracken  | 0               | 0                            | Wolfe      | 0               | 3                            |
| Garrard      | 0               | 1                            | McCreary   | 0               | 0                            | Woodford   | 0               | 0                            |