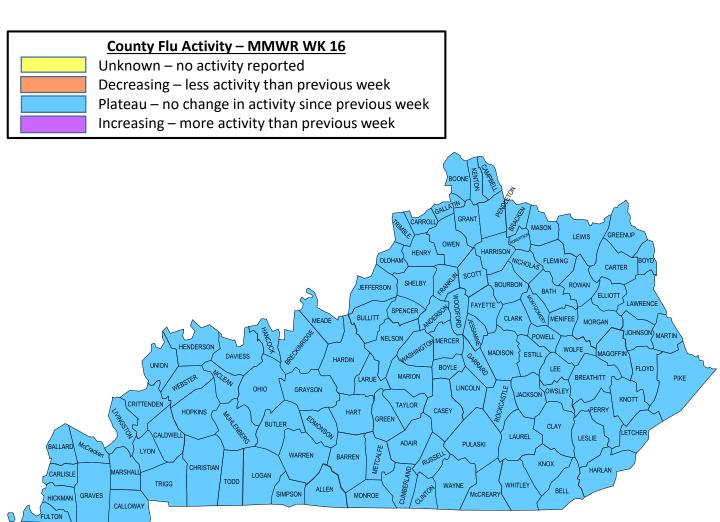

TEAM **KENTUCKY** 

**No Activity:** No laboratory-confirmed cases of influenza and no reported increase in the number of cases of ILI.

**\*Confirmed:** Laboratory confirmed influenza cases are determined using the following test methods: RT-PCR, nucleic acid detection or viral culture. Laboratory-confirmed cases are reportable in Kentucky. (Please note that positive results using rapid influenza antigen tests are not included in this report).

#### Number of Regions with Increased ILI Activity for 2020-2021 Influenza Season

| MMWR Week 16    | Season Total    | MMWR Week 16    | Season Total    |  |  |
|-----------------|-----------------|-----------------|-----------------|--|--|
| 0 of 17 Regions | 4 of 17 Regions | 1 of 17 Regions | 5 of 17 Regions |  |  |