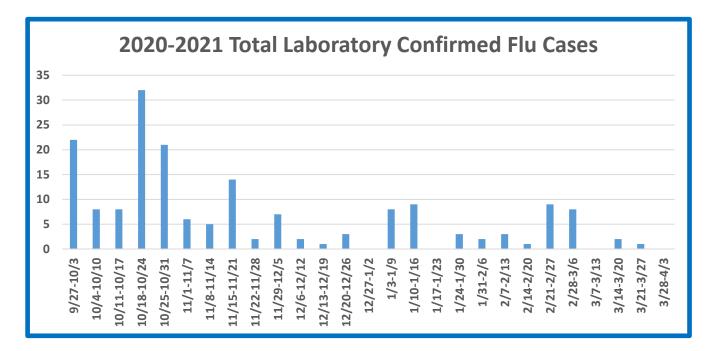

ars and Older |  |  |  |
| 0              | 2                              | 0                                                                  | 2                  |  |  |  |



# Total 2020-2021 Influenza Virus Types Reported in Kentucky



#### Number of Regions with Increased ILI Activity for 2020-2021 Influenza Season

| MMWR Week 13    | Season Total    | MMWR Week 13    | Season Total    |  |  |
|-----------------|-----------------|-----------------|-----------------|--|--|
| 0 of 17 Regions | 4 of 17 Regions | 0 of 17 Regions | 5 of 17 Regions |  |  |

#### Number of Long-Term Care Facility Outbreaks for 2020-2021 Influenza Season

| MMWR Week 13    | Season Total |
|-----------------|--------------|
| 0 of 17 Regions | 3 Outbreaks  |



Cases for 2020-2021 Influenza Season













## MMWR Week 13: Total \*Confirmed Influenza Cases by County

| County       | MMWR<br>Week 13 | 2020-2021<br>Season<br>Total | County     | MMWR<br>Week 13 | 2020-2021<br>Season<br>Total | County     | MMWR<br>Week 13 | 2020-2021<br>Season<br>Total |
|--------------|-----------------|------------------------------|------------|-----------------|------------------------------|------------|-----------------|------------------------------|
| Adair        | 0               | 0                            | Grant      | 0               | 0                            | McLean     | 0               | 0                            |
| Allen        | 0               | 9                            | Graves     | 0               | 0                            | Meade      | 0               | 0