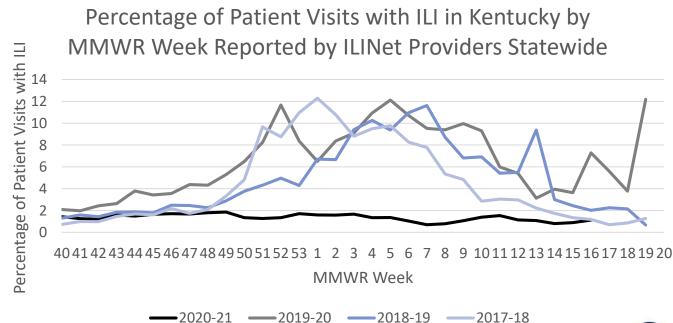

Kentucky National Electronic Disease Surveillance System (NEDSS) and U.S. Outpatient Influenza-like Illness Surveillance Network (ILINet) Data. Department for Public Health, Cabinet for Health and Family Services, Frankfort, Kentucky, [March 28, 2021 – April 3, 2021].