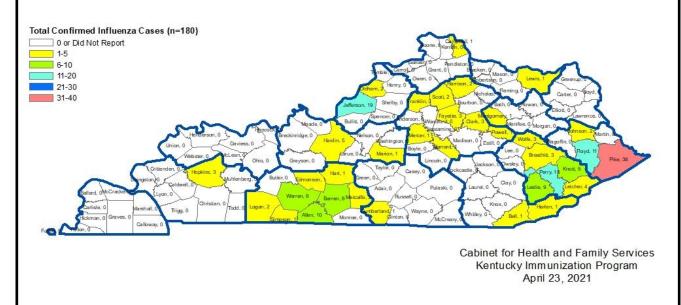

## MMWR Week 13: Total \*Confirmed Influenza Cases by County

| County       | MMWR<br>Week 13 | 2020-2021<br>Season<br>Total | County     | MMWR<br>Week 13 | 2020-2021<br>Season<br>Total | County     | MMWR<br>Week 13 | 2020-2021<br>Season<br>Total |
|--------------|-----------------|------------------------------|------------|-----------------|------------------------------|------------|-----------------|------------------------------|
| Adair        | 0               | 0                            | Grant      | 0               | 0                            | McLean     | 0               | 0                            |
| Allen        | 0               | 9                            | Graves     | 0               | 0                            | Meade      | 0               | 0                            |
| Anderson     | 0               | 0                            | Grayson    | 0               | 0                            | Menifee    | 0               | 0                            |
| Ballard      | 0               | 0                            | Green      | 0               | 0                            | Mercer     | 0               | 1                            |
| Barren       | 0               | 8                            | Greenup    | 0               | 0                            | Metcalfe   | 0               | 3                            |
| Bath         | 0               | 0                            | Hancock    | 0               | 0                            | Monroe     | 0               | 0                            |
| Bell         | 0               | 1                            | Hardin     | 0               | 5                            | Montgomery | 0               | 1                            |
| Boone        | 0               | 0                            | Harlan     | 0               | 1                            | Morgan     | 0               | 0                            |
| Bourbon      | 0               | 0                            | Harrison   | 0               | 2                            | Muhlenberg | 0               | 0                            |
| Boyd         | 0               | 0                            | Hart       | 0               | 1                            | Nelson     | 0               | 0                            |
| Boyle        | 0               | 0                            | Henderson  | 0               | 0                            | Nicholas   | 0               | 0                            |
| Bracken      | 0               | 0                            | Henry      | 0               | 0                            | Ohio       | 0               | 0                            |
| Breathitt    | 0               | 3                            | Hickman    | 0               | 0                            | Oldham     | 0               | 2                            |
| Breckinridge | 0               | 0                            | Hopkins    | 0               | 3                            | Owen       | 0               | 0                            |
| Bullitt      | 0               | 0                            | Jackson    | 0               | 0                            | Owsley     | 0               | 0                            |
| Butler       | 0               | 0                            | Jefferson  | 0               | 18                           | Pendleton  | 0               | 0                            |
| Caldwell     | 0               | 0                            | Jessamine  | 0               | 0                            | Perry      | 0               | 15                           |
| Calloway     | 0               | 0                            | Johnson    | 0               | 2                            | Pike       | 0               | 38                           |
| Campbell     | 0               | 1                            | Kenton     | 0               | 0                            | Powell     | 0               | 1                            |
| Carlisle     | 0               | 0                            | Knott      | 0               | 9                            | Pulaski    | 0               | 0                            |
| Carroll      | 0               | 0                            | Knox       | 0               | 0                            | Robertson  | 0               | 0                            |
| Carter       | 0               | 0                            | Larue      | 0               | 0                            | Rockcastle | 0               | 0                            |
| Casey        | 0               | 0                            | Laurel     | 0               | 0                            | Rowan      | 0               | 0                            |
| Christian    | 0               | 0                            | Lawrence   | 0               | 0                            | Russell    | 0               | 0                            |
| Clark        | 0               | 3                            | Lee        | 0               | 0                            | Scott      | 0               | 2                            |
| Clay         | 0               | 0                            | Leslie     | 0               | 9                            | Shelby     | 0               | 0                            |
| Clinton      | 0               | 0                            | Letcher    | 0               | 4                            | Simpson    | 0               | 1                            |
| Crittenden   | 0               | 0                            | Lewis      | 0               | 1                            | Spencer    | 0               | 0                            |
| Cumberland   | 0               | 1                            | Lincoln    | 0               | 0                            | Taylor     | 0               | 0                            |
| Daviess      | 0               | 0                            | Livingston | 0               | 0                            | Todd       | 0               | 0                            |
| Edmonson     | 0               | 1                            | Logan      | 0               | 2                            | Trigg      | 0               | 0                            |
| Elliott      | 0               | 0                            | Lyon       | 0               | 0                            | Trimble    | 0               | 0                            |
| Estill       | 0               | 0                            | Madison    | 0               | 0                            | Union      | 0               | 0                            |
| Fayette      | 0               | 3                            | Magoffin   | 0               | 0                            | Warren     | 0               | 8                            |
| Fleming      | 0               | 0                            | Marion     | 0               | 1                            | Washington | 0               | 0                            |
| Floyd        | 0               | 11                           | Marshall   | 0               | 0                            | Wayne      | 0               | 0                            |
| Franklin     | 0               | 2                            | Martin     | 0               | 0                            | Webster    | 0               | 0                            |
| Fulton       | 0               | 0                            | Mason      | 0               | 0                            | Whitley    | 0               | 0                            |
| Gallatin     | 0               | 0                            | McCracken  | 0               | 0                            | Wolfe      | 0               | 3                            |
| Garrard      | 0               | 1                            | McCreary   | 0               | 0                            | Woodford   | 0               | 0                            |