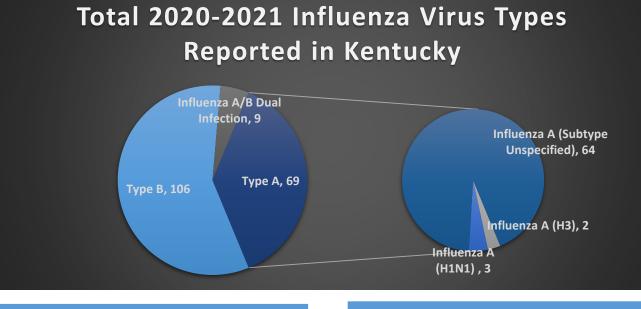

cid detection or viral culture. Laboratory-confirmed cases are reportable in Kentucky. (Please note that positive results using rapid influenza antigen tests are not included in this report).

|                | ported for 2020-<br>nza Season | Total number of those deaths due to Influenza/COVID-19 coinfection |                    |  |  |  |
|----------------|--------------------------------|--------------------------------------------------------------------|--------------------|--|--|--|
| Under 18 Years | 18 Years and Older             | Under 18 Years                                                     | 18 Years and Older |  |  |  |
| 0              | 2                              | 0                                                                  | 2                  |  |  |  |





Number of Regions with Increased ILI Activity for 2020-2021 Influenza Season

MMWR Week 17 Season Total 1 of 17 Regions 4 of 17 Region Number of Regions with Confirmed Flu Cases for 2020-2021 Influenza Season

| son Total  | MMWR Week 17    | Season Total    |
|------------|-----------------|-----------------|
| 17 Regions | 2 of 17 Regions | 5 of 17 Regions |

### Number of Long-Term Care Facility Outbreaks for 2020-2021 Influenza Season

| MMWR Week 17    | Season Total |
|-----------------|--------------|
| 0 of 17 Regions | 3 Outbreaks  |













abinet for Health and Family Services Kentucky Immunization Program May 7, 2021



### MMWR Week 17: Total \*Confirmed Influenza Cases by County

| County       | MMWR<br>Week 17 | 2020-2021<br>Season<br>Total | County     | MMWR<br>Wee