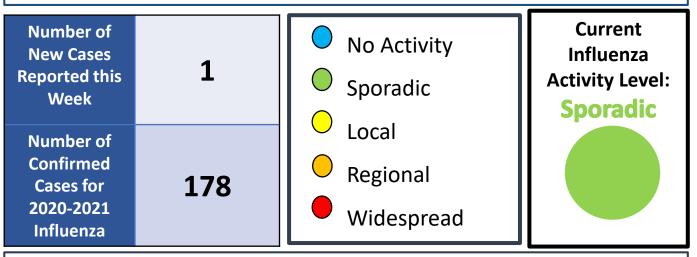

TEAM **KENTUCKY** 

**Sporadic:** Small numbers of laboratory-confirmed influenza cases or a single laboratory-confirmed influenza outbreak has been reported, but there is no increase in cases of ILI.

**\*Confirmed:** Laboratory confirmed influenza cases are determined using the following test methods: RT-PCR, nucleic acid detection or viral culture. Laboratory-confirmed cases are reportable in Kentucky. (Please note that positive results using rapid influenza antigen tests are not included in this report).