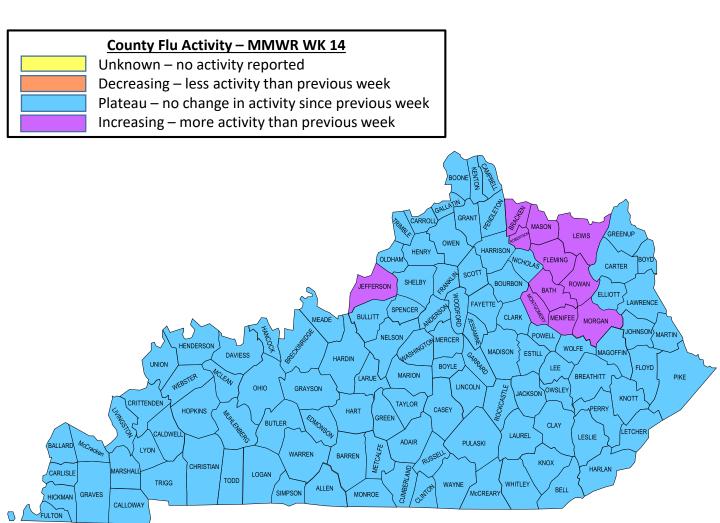

#### Number of Long-Term Care Facility Outbreaks for 2020-2021 Influenza Season

| MMWR Week 14    | Season Total |
|-----------------|--------------|
| 0 of 17 Regions | 3 Outbreaks  |

Cases for 2020-2021 Influenza Season

### MMWR Week 14: Total \*Confirmed Influenza Cases by County

| County       | MMWR<br>Week 14 | 2020-2021<br>Season<br>Total | County     | MMWR<br>Week 14 | 2020-2021<br>Season<br>Total | County     | MMWR<br>Week 14 | 2020-2021<br>Season<br>Total |
|--------------|-----------------|------------------------------|------------|-----------------|------------------------------|------------|-----------------|------------------------------|
| Adair        | 0               | 0                            | Grant      | 0               | 0                            | McLean     | 0               | 0                            |
| Allen        | 0               | 9                            | Graves     | 0               | 0                            | Meade      | 0               | 0                            |
| Anderson     | 0               | 0                            | Grayson    | 0               | 0                            | Menifee    | 0               | 0                            |
| Ballard      | 0               | 0                            | Green      | 0               | 0                            | Mercer     | 0               | 1                            |
| Barren       | 0               | 8                            | Greenup    | 0               | 0                            | Metcalfe   | 0               | 3                            |
| Bath         | 0               | 0                            | Hancock    | 0               | 0                            | Monroe     | 0               | 0                            |
| Bell         | 0               | 1                            | Hardin     | 0               | 5                            | Montgomery | 0               | 1                            |
| Boone        | 0               | 0                            | Harlan     | 0               | 1                            | Morgan     | 0               | 0                            |
| Bourbon      | 0               | 0                            | Harrison   | 0               | 2                            | Muhlenberg | 0               | 0                            |
| Boyd         | 0               | 0                            | Hart       | 0               | 1                            | Nelson     | 0               | 0                            |
| Boyle        | 0               | 0                            | Henderson  | 0               | 0                            | Nicholas   | 0               | 0                            |
| Bracken      | 0               | 0                            | Henry      | 0               | 0                            | Ohio       | 0               | 0                            |
| Breathitt    | 0               | 3                            | Hickman    | 0               | 0                            | Oldham     | 0               | 2                            |
| Breckinridge | 0               | 0                            | Hopkins    | 0               | 3                            | Owen       | 0               | 0                            |
| Bullitt      | 0               | 0                            | Jackson    | 0               | 0                            | Owsley     | 0               | 0                            |
| Butler       | 0               | 0                            | Jefferson  | 0               | 18                           | Pendleton  | 0               | 0                            |
| Caldwell     | 0               | 0                            | Jessamine  | 0               | 0                            | Perry      | 0               | 15                           |
| Calloway     | 0               | 0                            | Johnson    | 0               | 2                            | Pike       | 0               | 38                           |
| Campbell     | 0               | 1                            | Kenton     | 0               | 0                            | Powell     | 0               | 1                            |
| Carlisle     | 0               | 0                            | Knott      | 0               | 9                            | Pulaski    | 0               | 0                            |
| Carroll      | 0               | 0                            | Knox       | 0               | 0                            | Robertson  | 0               | 0                            |
| Carter       | 0               | 0                            | Larue      | 0               | 0                            | Rockcastle | 0               | 0                            |
| Casey        | 0               | 0                            | Laurel     | 0               | 0                            | Rowan      | 0               | 0                            |
| Christian    | 0               | 0                            | Lawrence   | 0               | 0                            | Russell    | 0               | 0                            |
| Clark        | 0               | 3                            | Lee        | 0               | 0                            | Scott      | 0               | 2                            |
| Clay         | 0               | 0                            | Leslie     | 0               | 9                            | Shelby     | 0               | 0                            |
| Clinton      | 0               | 0                            | Letcher    | 0               | 4                            | Simpson    | 0               | 1                            |
| Crittenden   | 0               | 0                            | Lewis      | 0               | 1                            | Spencer    | 0               | 0                            |
| Cumberland   | 0               | 1                            | Lincoln    | 0               | 0                            | Taylor     | 0               | 0                            |
| Daviess      | 0               | 0                            | Livingston | 0               | 0                            | Todd       | 0               | 0                            |
| Edmonson     | 0               | 1                            | Logan      | 0               | 2                            | Trigg      | 0               | 0                            |
| Elliott      | 0               | 0                            | Lyon       | 0               | 0                            | Trimble    | 0               | 0                            |
| Estill       | 0               | 0                            | Madison    | 0               | 0                            | Union      | 0               | 0                            |
| Fayette      | 0               | 3                            | Magoffin   | 0               | 0                            | Warren     | 0               | 8                            |
| Fleming      | 0               | 0                            | Marion     | 0               | 1                            | Washington | 0               | 0                            |
| Floyd        | 0               | 11                           | Marshall   | 0               | 0                            | Wayne      | 0               | 0                            |
| Franklin     | 1               | 3                            | Martin     | 0               | 0                            | Webster    | 0               | 0                            |
| Fulton       | 0               | 0                            | Mason      | 0               | 0                            | Whitley    | 0               | 0                            |
| Gallatin     | 0               | 0                            | McCracken  | 0               | 0                            | Wolfe      | 0               | 3                            |
| Garrard      | 0               | 1                            | McCreary   | 0               | 0                            | Woodford   | 0               | 0                            |