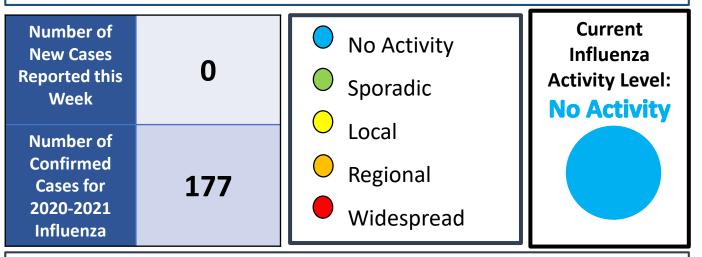

TEAM **KENTUCKY** 

**No Activity:** No laboratory-confirmed cases of influenza and no reported increase in the number of cases of ILI.

**\*Confirmed:** Laboratory confirmed influenza cases are determined using the following test methods: RT-PCR, nucleic acid detection or viral culture. Laboratory-confirmed cases are reportable in Kentucky. (Please note that positive results using rapid influenza antigen tests are not included in this report).

|                | ported for 2020-<br>nza Season | Total number of those deaths due to Influenza/COVID-19 coinfection |                    |  |  |  |
|----------------|--------------------------------|--------------------------------------------------------------------|--------------------|--|--|--|
| Under 18 Years | 18 Years and Older             | Under 18 Years                                                     | 18 Years and Older |  |  |  |
| 0              | 2                              | 0                                                                  | 2                  |  |  |  |

#### Number of Long-Term Care Facility Outbreaks for 2020-2021 Influenza Season

| MMWR Week 13    | Season Total |
|-----------------|--------------|
| 0 of 17 Regions | 3 Outbreaks  |

Cases for 2020-2021 Influenza Season