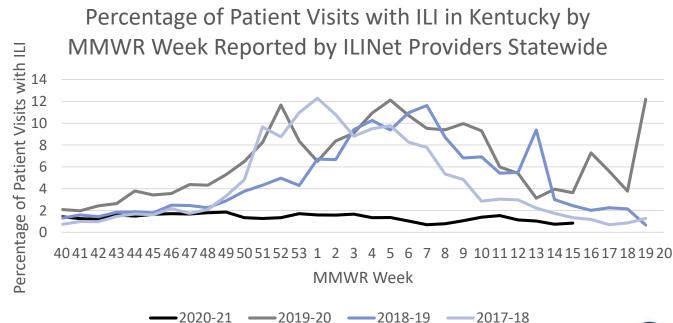

---------------|--|--|--|
| Under 18 Years | 18 Years and Older             | Under 18 Years                                                     | 18 Years and Older |  |  |  |
| 0              | 2                              | 0                                                                  | 2                  |  |  |  |





Influenza A (H1N1), 3 Number of Regions with Confirmed Flu **Number of Regions with Increased ILI** Activity for 2020-2021 Influenza Season Cases for 2020-2021 Influenza Season MMWR Week 15 Season Total MMWR Week 15 Season Total 2 of 17 Regions 5 of 17 Regions 4 of 17 Regions 1 of 17 Regions Number of Long-Term Care Facility Outbreaks for 2020-2021 Influenza Season MMWR Week 15 Season Total

0 of 17 Regions

3 Outbreaks

KentuckyPublicHealth Presser, Presser,













## MMWR Week 15: Total \*Confirmed Influenza Cases by County

| County       | MMWR<br>Week 15 | 2020-2021<br>Season<br>Total | County     | MMWR<br>Week 15 | 2020-2021<br>Season<br>Total | County     | MMWR<br>Week 15 | 2020-2021<br>Season<br>Total |
|--------------|-----------------|------------------------------|------------|-----------------|------------------------------|------------|-----------------|------------------------------|
| Adair        | 0               | 0                            | Grant      | 0               | 0                            | McLean     | 0               | 0                            |
| Allen        | 1               | 10                           | Graves     | 0               | 0                            | Meade      | 0               |