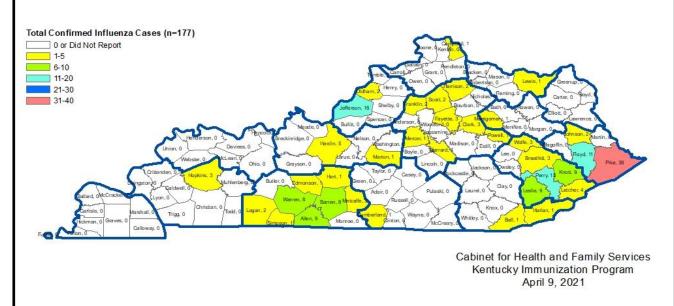

## MMWR Week 13: Total \*Confirmed Influenza Cases by County

| County       | MMWR<br>Week 13 | 2020-2021<br>Season<br>Total | County     | MMWR<br>Week 13 | 2020-2021<br>Season<br>Total | County     | MMWR<br>Week 13 | 2020-2021<br>Season<br>Total |
|--------------|-----------------|------------------------------|------------|-----------------|------------------------------|------------|-----------------|------------------------------|
| Adair        | 0               | 0                            | Grant      | 0               | 0                            | McLean     | 0               | 0                            |
| Allen        | 0               | 9                            | Graves     | 0               | 0                            | Meade      | 0               | 0                            |
| Anderson     | 0               | 0                            | Grayson    | 0               | 0                            | Menifee    | 0               | 0                            |
| Ballard      | 0               | 0                            | Green      | 0               | 0                            | Mercer     | 0               | 1                            |
| Barren       | 0               | 8                            | Greenup    | 0               | 0                            | Metcalfe   | 0               | 3                            |
| Bath         | 0               | 0                            | Hancock    | 0               | 0                            | Monroe     | 0               | 0                            |
| Bell         | 0               | 1                            | Hardin     | 0               | 5                            | Montgomery | 0               | 1                            |
| Boone        | 0               | 0                            | Harlan     | 0               | 1                            | Morgan     | 0               | 0                            |
| Bourbon      | 0               | 0                            | Harrison   | 0               | 2                            | Muhlenberg | 0               | 0                            |
| Boyd         | 0               | 0                            | Hart       | 0               | 1                            | Nelson     | 0               | 0                            |
| Boyle        | 0               | 0                            | Henderson  | 0               | 0                            | Nicholas   | 0               | 0                            |
| Bracken      | 0               | 0                            | Henry      | 0               | 0                            | Ohio       | 0               | 0                            |
| Breathitt    | 0               | 3                            | Hickman    | 0               | 0                            | Oldham     | 0               | 2                            |
| Breckinridge | 0               | 0                            | Hopkins    | 0               | 3                            | Owen       | 0               | 0                            |
| Bullitt      | 0               | 0                            | Jackson    | 0               | 0                            | Owsley     | 0               | 0                            |
| Butler       | 0               | 0                            | Jefferson  | 0               | 18                           | Pendleton  | 0               | 0                            |
| Caldwell     | 0               | 0                            | Jessamine  | 0               | 0                            | Perry      | 0               | 15                           |
| Calloway     | 0               | 0                            | Johnson    | 0               | 2                            | Pike       | 0               | 38                           |
| Campbell     | 0               | 1                            | Kenton     | 0               | 0                            | Powell     | 0               | 1                            |
| Carlisle     | 0               | 0                            | Knott      | 0               | 9                            | Pulaski    | 0               | 0                            |
| Carroll      | 0               | 0                            | Knox       | 0               | 0                            | Robertson  | 0               | 0                            |
| Carter       | 0               | 0                            | Larue      | 0               | 0                            | Rockcastle | 0               | 0                            |
| Casey        | 0               | 0                            | Laurel     | 0               | 0                            | Rowan      | 0               | 0                            |
| Christian    | 0               | 0                            | Lawrence   | 0               | 0                            | Russell    | 0               | 0                            |
| Clark        | 0               | 3                            | Lee        | 0               | 0                            | Scott      | 0               | 2                            |
| Clay         | 0               | 0                            | Leslie     | 0               | 9                            | Shelby     | 0               | 0                            |
| Clinton      | 0               | 0                            | Letcher    | 0               | 4                            | Simpson    | 0               | 1                            |
| Crittenden   | 0               | 0                            | Lewis      | 0               | 1                            | Spencer    | 0               | 0                            |
| Cumberland   | 0               | 1                            | Lincoln    | 0               | 0                            | Taylor     | 0               | 0                            |
| Daviess      | 0               | 0                            | Livingston | 0               | 0                            | Todd       | 0               | 0                            |
| Edmonson     | 0               | 1                            | Logan      | 0               | 2                            | Trigg      | 0               | 0                            |
| Elliott      | 0               | 0                            | Lyon       | 0               | 0                            | Trimble    | 0               | 0                            |
| Estill       | 0               | 0                            | Madison    | 0               | 0                            | Union      | 0               | 0                            |
| Fayette      | 0               | 3                            | Magoffin   | 0               | 0                            | Warren     | 0               | 8                            |
| Fleming      | 0               | 0                            | Marion     | 0               | 1                            | Washington | 0               | 0                            |
| Floyd        | 0               | 11                           | Marshall   | 0               | 0                            | Wayne      | 0               | 0                            |
| Franklin     | 0               | 2                            | Martin     | 0               | 0                            | Webster    | 0               | 0                            |
| Fulton       | 0               | 0                            | Mason      | 0               | 0                            | Whitley    | 0               | 0                            |
| Gallatin     | 0               | 0                            | McCracken  | 0               | 0                            | Wolfe      | 0               | 3                            |
| Garrard      | 0               | 1                            | McCreary   | 0               | 0                            | Woodford   | 0               | 0                            |