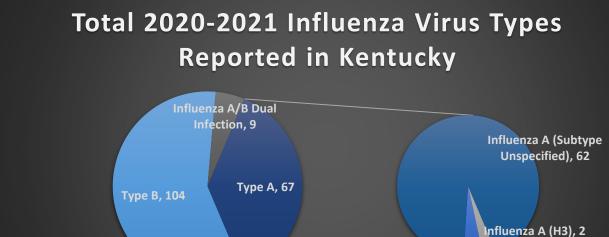

Influenza A (H1N1), 3 Number of Regions with Confirmed Flu **Number of Regions with Increased ILI** Activity for 2020-2021 Influenza Season Cases for 2020-2021 Influenza Season MMWR Week 15 Season Total MMWR Week 15 Season Total 2 of 17 Regions 5 of 17 Regions 4 of 17 Regions 1 of 17 Regions Number of Long-Term Care Facility Outbreaks for 2020-2021 Influenza Season MMWR Week 15 Season Total