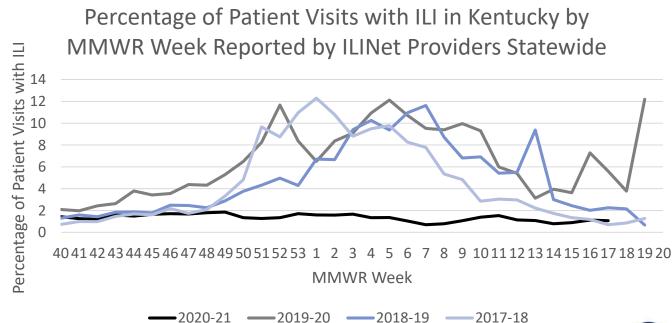

Years                                                     | 18 Years and Older |  |  |  |
| 0              | 2                              | 0                                                                  | 2                  |  |  |  |





Number of Regions with Increased ILI Activity for 2020-2021 Influenza Season

MMWR Week 17 Season Total 1 of 17 Regions 4 of 17 Region Number of Regions with Confirmed Flu Cases for 2020-2021 Influenza Season

| son Total  | MMWR Week 17    | Season Total    |
|------------|-----------------|-----------------|
| 17 Regions | 2 of 17 Regions | 5 of 17 Regions |

### Number of Long-Term Care Facility Outbreaks for 2020-2021 Influenza Season

| MMWR Week 17    | Season Total |
|-----------------|--------------|
| 0 of 17 Regions | 3 Outbreaks  |













abinet for Health and Family Services Kentucky Immunization Program May 7, 2021



### MMWR Week 17: Total \*Confirmed Influenza Cases by County

| County       | MMWR<br>Week 17 | 2020-2021<br>Season<br>Total | County     | MMWR<br>Week 17 | 2020-2021<br>Season<br>Total | County     | MMWR<br>Week 17 | 2020-2021<br>Season<br>Total |
|--------------|-----------------|------------------------------|------------|-----------------|------------------------------|------------|-----------------|------------------------------|
| Adair        | 0               | 0                            | Grant      | 0               | 0                            | McLean     | 0               | 0                            |
| Allen        | 0               | 10                           | Graves