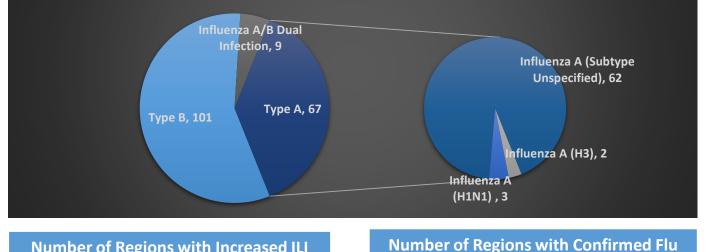

# Total 2020-2021 Influenza Virus Types Reported in Kentucky

#### Number of Regions with Increased ILI Activity for 2020-2021 Influenza Season

| MMWR Week 13    | Season Total    | MMWR Week 13    | Season Total    |  |  |
|-----------------|-----------------|-----------------|-----------------|--|--|
| 0 of 17 Regions | 4 of 17 Regions | 0 of 17 Regions | 5 of 17 Regions |  |  |