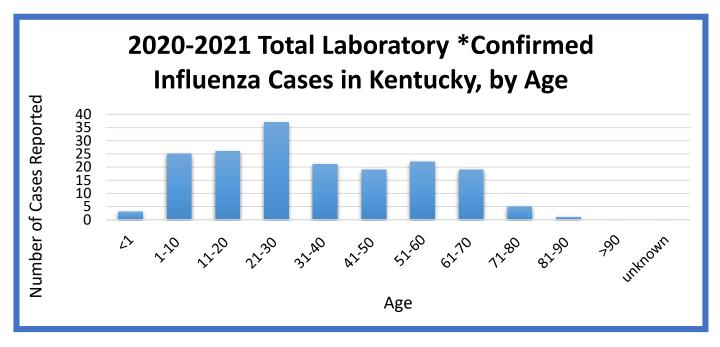

acid detection or viral culture. Laboratory-confirmed cases are reportable in Kentucky. (Please note that positive results using rapid influenza antigen tests are not included in this report).

|                | ported for 2020-<br>nza Season | Total number of those deaths due to Influenza/COVID-19 coinfection |                    |  |  |  |
|----------------|--------------------------------|--------------------------------------------------------------------|--------------------|--|--|--|
| Under 18 Years | 18 Years and Older             | Under 18 Years                                                     | 18 Years and Older |  |  |  |
| 0              | 2                              | 0                                                                  | 2                  |  |  |  |



# Total 2020-2021 Influenza Virus Types Reported in Kentucky



#### Number of Regions with Increased ILI Activity for 2020-2021 Influenza Season

| MMWR Week 14    | Season Total    | MMWR Week 14    | Season Total    |  |  |
|-----------------|-----------------|-----------------|-----------------|--|--|
| 0 of 17 Regions | 4 of 17 Regions | 1 of 17 Regions | 5 of 17 Regions |  |  |

#### Number of Long-Term Care Facility Outbreaks for 2020-2021 Influenza Season

| MMWR Week 14    | Season Total |
|-----------------|--------------|
| 0 of 17 Regions | 3 Outbreaks  |



Cases for 2020-2021 Influenza Season













### MMWR Week 14: Total \*Confirmed Influenza Cases by County

| County       | MMWR<br>Week 14 | 2020-2021<br>Season<br>Total | County     | MMWR<br>Week 14 | 2020-2021<b