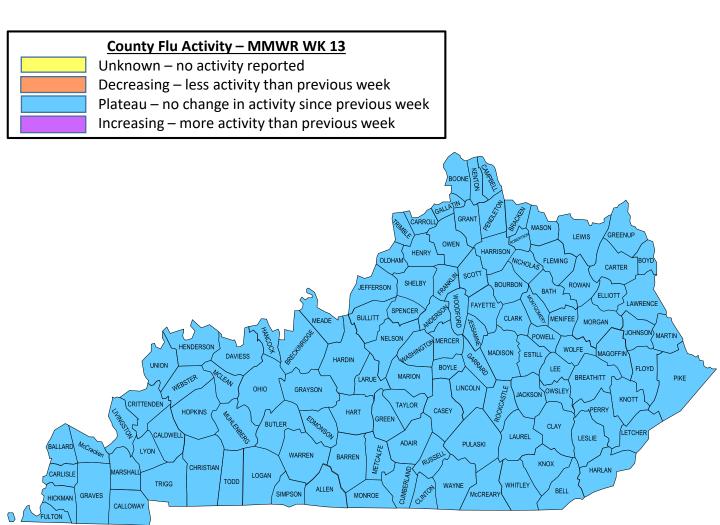

## MMWR Week 13: Total \*Confirmed Influenza Cases by County

| County       | MMWR<br>Week 13 | 2020-2021<br>Season<br>Total | County     | MMWR<br>Week 13 | 2020-2021<br>Season<br>Total | County     | MMWR<br>Week 13 | 2020-2021<br>Season<br>Total |
|--------------|-----------------|------------------------------|------------|-----------------|------------------------------|------------|-----------------|------------------------------|
| Adair        | 0               | 0                            | Grant      | 0               | 0                            | McLean     | 0               | 0                            |
| Allen        | 0               | 9                            | Graves     | 0               | 0                            | Meade      | 0               | 0                            |
| Anderson     | 0               | 0                            | Grayson    | 0               | 0                            | Menifee    | 0               | 0                            |
| Ballard      | 0               | 0                            | Green      | 0               | 0                            | Mercer     | 0               | 1                            |
| Barren       | 0               | 8                            | Greenup    | 0               | 0                            | Metcalfe   | 0               | 3                            |
| Bath         | 0               | 0                            | Hancock    | 0               | 0                            | Monroe     | 0               | 0                            |
| Bell         | 0               | 1                            | Hardin     | 0               | 5                            | Montgomery | 0               | 1                            |
| Boone        | 0               | 0                            | Harlan     | 0               | 1                            | Morgan     | 0               | 0                            |
| Bourbon      | 0               | 0                            | Harrison   | 0               | 2                            | Muhlenberg | 0               | 0                            |
| Boyd         | 0               | 0                            | Hart       | 0               | 1                            | Nelson     | 0               | 0                            |
| Boyle        | 0               | 0                            | Henderson  | 0               | 0                            | Nicholas   | 0               | 0                            |
| Bracken      | 0               | 0                            | Henry      | 0               | 0                            | Ohio       | 0               | 0                            |
| Breathitt    | 0               | 3                            | Hickman    | 0               | 0                            | Oldham     | 0               | 2                            |
| Breckinridge | 0               | 0                            | Hopkins    | 0               | 3                            | Owen       | 0               | 0                            |
| Bullitt      | 0               | 0                            | Jackson    | 0               | 0                            | Owsley     | 0               | 0                            |
| Butler       | 0               | 0                            | Jefferson  | 0               | 18                           | Pendleton  | 0               | 0                            |
| Caldwell     | 0               | 0                            | Jessamine  | 0               | 0                            | Perry      | 0               | 15                           |
| Calloway     | 0               | 0                            | Johnson    | 0               | 2                            | Pike       | 0               | 38                           |
| Campbell     | 0               | 1                            | Kenton     | 0               | 0                            | Powell     | 0               | 1                            |
| Carlisle     | 0               | 0                            | Knott      | 0               | 9                            | Pulaski    | 0               | 0                            |
| Carroll      | 0               | 0                            | Knox       | 0               | 0                            | Robertson  | 0               | 0                            |
| Carter       | 0               | 0                            | Larue      | 0               | 0                            | Rockcastle | 0               | 0                            |
| Casey        | 0               | 0                            | Laurel     | 0               | 0                            | Rowan      | 0               | 0                            |
| Christian    | 0               | 0                            | Lawrence   | 0               | 0                            | Russell    | 0               | 0                            |
| Clark        | 0               | 3                            | Lee        | 0               | 0                            | Scott      | 0               | 2                            |
| Clay         | 0               | 0                            | Leslie     | 0               | 9                            | Shelby     | 0               | 0                            |
| Clinton      | 0               | 0                            | Letcher    | 0               | 4                            | Simpson    | 0               | 1                            |
| Crittenden   | 0               | 0                            | Lewis      | 0               | 1                            | Spencer    | 0               | 0                            |
| Cumberland   | 0               | 1                            | Lincoln    | 0               | 0                            | Taylor     | 0               | 0                            |
| Daviess      | 0               | 0                            | Livingston | 0               | 0                            | Todd       | 0               | 0                            |
| Edmonson     | 0               | 1                            | Logan      | 0               | 2                            | Trigg      | 0               | 0                            |
| Elliott      | 0               | 0                            | Lyon       | 0               | 0                            | Trimble    | 0               | 0                            |
| Estill       | 0               | 0                            | Madison    | 0               | 0                            | Union      | 0               | 0                            |
| Fayette      | 0               | 3                            | Magoffin   | 0               | 0                            | Warren     | 0               | 8                            |
| Fleming      | 0               | 0                            | Marion     | 0               | 1                            | Washington | 0               | 0                            |
| Floyd        | 0               | 11                           | Marshall   | 0               | 0                            | Wayne      | 0               | 0                            |
| Franklin     | 0               | 2                            | Martin     | 0               | 0                            | Webster    | 0               | 0                            |
| Fulton       | 0               | 0                            | Mason      | 0               | 0                            | Whitley    | 0               | 0                            |
| Gallatin     | 0               | 0                            | McCracken  | 0               | 0                            | Wolfe      | 0               | 3                            |
| Garrard      | 0               | 1                            | McCreary   | 0               | 0                            | Woodford   | 0               | 0                            |