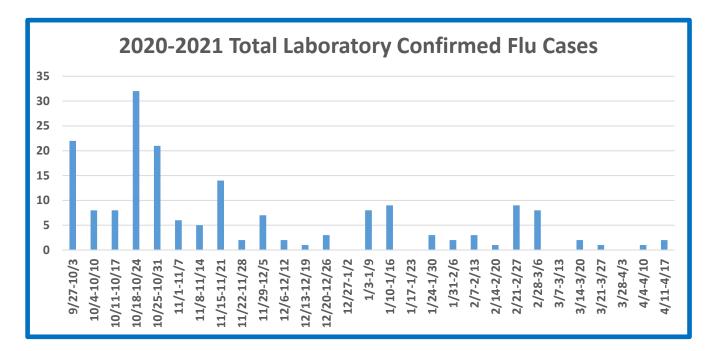

-----------|--|--|--|
| Under 18 Years | 18 Years and Older             | Under 18 Years                                                     | 18 Years and Older |  |  |  |
| 0              | 2                              | 0                                                                  | 2                  |  |  |  |





Influenza A (H1N1), 3 Number of Regions with Confirmed Flu **Number of Regions with Increased ILI** Activity for 2020-2021 Influenza Season Cases for 2020-2021 Influenza Season MMWR Week 15 Season Total MMWR Week 15 Season Total 2 of 17 Regions 5 of 17 Regions 4 of 17 Regions 1 of 17 Regions Number of Long-Term Care Facility Outbreaks for 2020-2021 Influenza Season MMWR Week 15 Season Total

0 of 17 Regions

3 Outbreaks

KentuckyPublicHealth Presser, Presser,













## MMWR Week 15: Total \*Confirmed Influenza Cases by County

| County       | MMWR<br>Week 15 | 2020-2021<br>Season<br>Total | County     | MMWR<br>Week 15 | 2020-2021<br>Season<br>Total | County     | MMWR<br>Week 15 | 2020-2021<br>Season<br>Total |
|--------------|-----------------|------------------------------|------------|-----------------|------------------------------|------------|-----------------|------------------------------|
| Adair        | 0               | 0                            | Grant      | 0               | 0                            | McLean     | 0               | 0                            |
| Allen        | 1               | 10                           | Graves     | 0               | 0                            | Meade      | 0               | 0