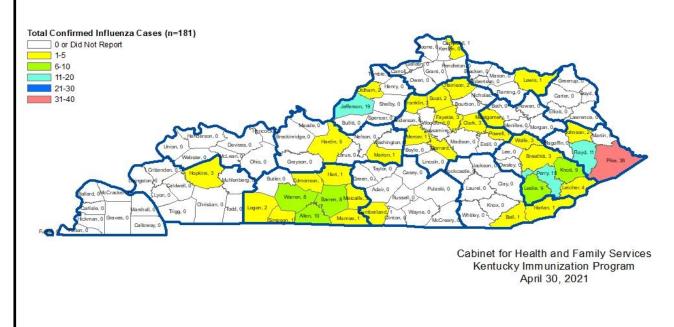

## MMWR Week 16: Total \*Confirmed Influenza Cases by County

| County       | MMWR<br>Week 16 | 2020-2021<br>Season<br>Total |   | County      |
|--------------|-----------------|------------------------------|---|-------------|
| Adair        | 0               | 0                            |   | Grant       |
| Allen        | 0               | 10                           |   | Graves      |
| Anderson     | 0               | 0                            |   | Grayson     |
| Ballard      | 0               | 0                            |   | Green       |
| Barren       | 0               | 8                            |   | Greenup     |
| Bath         | 0               | 0                            |   | Hancock     |
| Bell         | 0               | 1                            |   | Hardin      |
| Boone        | 0               | 0                            |   | Harlan      |
| Bourbon      | 0               | 0                            |   | Harrison    |
| Boyd         | 0               | 0                            |   | Hart        |
| Boyle        | 0               | 0                            |   | Henderson   |
| Bracken      | 0               | 0                            |   | Henry       |
| Breathitt    | 0               | 3                            |   | Hickman     |
| Breckinridge | 0               | 0                            |   | Hopkins     |
| Bullitt      | 0               | 0                            |   | Jackson     |
| Butler       | 0               | 0                            |   | Jefferson   |
| Caldwell     | 0               | 0                            |   | Jessamine   |
| Calloway     | 0               | 0                            |   | Johnson     |
| Campbell     | 0               | 1                            |   | Kenton      |
| Carlisle     | 0               | 0                            |   | Knott       |
| Carroll      | 0               | 0                            |   | Knox        |
| Carter       | 0               | 0                            |   | Larue       |
| Casey        | 0               | 0                            |   | Laurel      |
| Christian    | 0               | 0                            |   | Lawrence    |
| Clark        | 0               | 3                            |   | Lee         |
| Clay         | 0               | 0                            |   | Leslie      |
| Clinton      | 0               | 0                            |   | Letcher     |
| Crittenden   | 0               | 0                            |   | Lewis       |
| Cumberland   | 0               | 1                            |   | Lincoln     |
| Daviess      | 0               | 0                            |   | Livingston  |
| Edmonson     | 0               | 1                            |   | Logan       |
| Elliott      | 0               | 0                            |   | Lyon        |
| Estill       | 0               | 0                            |   | Madison     |
| Fayette      | 0               | 3                            |   | Magoffin    |
| Fleming      | 0               | 0                            |   | Marion      |
| Floyd        | 0               | 11                           |   | Marshall    |
| Franklin     | 0               | 3                            |   | Martin      |
| Fulton       | 0               | 0                            |   | Mason       |
| Gallatin     | 0               | 0                            |   | McCracken   |
| Garrard      | 0               | 1                            |   | McCreary    |
|              |                 | *                            | 9 | incer cur y |

|                 | MMWR    | 2020-2021 |   |
|-----------------|---------|-----------|---|
| County          | Week 16 | Season    |   |
| Creat           | 0       | Total     | _ |
| Grant           | 0       | 0         | _ |
| Graves          | 0       | 0         |   |
| rayson          | 0       | 0         |   |
| Green           | 0       | 0         |   |
| reenup          | 0       | 0         |   |
| ancock          | 0       | 0         |   |
| Hardin          | 0       | 5         | Μ |
| Harlan          | 0       | 1         | _ |
| arrison         | 0       | 2         | N |
| Hart            | 0       | 1         |   |
| nderson         | 0       | 0         |   |
| Henry           | 0       | 0         |   |
| ickman          | 0       | 0         |   |
| lopkins         | 0       | 3         |   |
| ackson          | 0       | 0         |   |
| efferson        | 0       | 19        | ] |
| ssamine         | 0       | 0         |   |
| ohnson          | 0       | 2         |   |
| Kenton          | 0       | 0         |   |
| Knott           | 0       | 9         |   |
| Knox            | 0       | 0         | ] |
| Larue           | 0       | 0         | ] |
| Laurel          | 0       | 0         |   |
| awrence         | 0       | 0         |   |
| Lee             | 0       | 0         |   |
| Leslie          | 0       | 9         |   |
| <i>l</i> etcher | 0       | 4         |   |
| Lewis           | 0       | 1         |   |
| lincoln         | 0       | 0         |   |
| vingston        | 0       | 0         |   |
| Logan           | 0       | 2         |   |
| Lyon            | 0       | 0         |   |
| ladison         | 0       | 0         |   |
| lagoffin        | 0       | 0         |   |
| Marion          | 0       | 1         | W |
| larshall        | 0       | 0         |   |
| Martin          | 0       | 0         |   |
| Mason           | 0       | 0         |   |
| Cracken         | 0       | 0         |   |
| cCreary         | 0       | 0         |   |
| 5               |         |           |   |

| J          |                 |                              |  |  |  |  |  |
|------------|-----------------|------------------------------|--|--|--|--|--|
| County     | MMWR<br>Week 16 | 2020-2021<br>Season<br>Total |  |  |  |  |  |
| McLean     | 0               | 0                            |  |  |  |  |  |
| Meade      | 0               | 0                            |  |  |  |  |  |
| Menifee    | 0               | 0                            |  |  |  |  |  |
| Mercer     | 0               | 1                            |  |  |  |  |  |
| Metcalfe   | 0               | 3                            |  |  |  |  |  |
| Monroe     | 1               | 1                            |  |  |  |  |  |
| Montgomery | 0               | 1                            |  |  |  |  |  |
| Morgan     | 0               | 0                            |  |  |  |  |  |
| Muhlenberg | 0               | 0                            |  |  |  |  |  |
| Nelson     | 0               | 0                            |  |  |  |  |  |
| Nicholas   | 0               | 0                            |  |  |  |  |  |
| Ohio       | 0               | 0                            |  |  |  |  |  |
| Oldham     | 0               | 2                            |  |  |  |  |  |
| Owen       | 0               | 0                            |  |  |  |  |  |
| Owsley     | 0               | 0                            |  |  |  |  |  |
| Pendleton  | 0               | 0                            |  |  |  |  |  |
| Perry      | 0               | 15                           |  |  |  |  |  |
| Pike       | 0               | 38                           |  |  |  |  |  |
| Powell     | 0               | 1                            |  |  |  |  |  |
| Pulaski    | 0               | 0                            |  |  |  |  |  |
| Robertson  | 0               | 0                            |  |  |  |  |  |
| Rockcastle | 0               | 0                            |  |  |  |  |  |
| Rowan      | 0               | 0                            |  |  |  |  |  |
| Russell    | 0               | 0                            |  |  |  |  |  |
| Scott      | 0               | 2                            |  |  |  |  |  |
| Shelby     | 0               | 0                            |  |  |  |  |  |
| Simpson    | 0               | 1                            |  |  |  |  |  |
| Spencer    | 0               | 0                            |  |  |  |  |  |
| Taylor     | 0               | 0                            |  |  |  |  |  |
| Todd       | 0               | 0                            |  |  |  |  |  |
| Trigg      | 0               | 0                            |  |  |  |  |  |
| Trimble    | 0               | 0                            |  |  |  |  |  |
| Union      | 0               | 0                            |  |  |  |  |  |
| Warren     | 0               | 8                            |  |  |  |  |  |
| Washington | 0               | 0                            |  |  |  |  |  |
| Wayne      | 0               | 0                            |  |  |  |  |  |
| Webster    | 0               | 0                            |  |  |  |  |  |
| Whitley    | 0               | 0                            |  |  |  |  |  |
| Wolfe      | 0               | 3                            |  |  |  |  |  |
| Woodford   | 0               | 0                            |  |  |  |  |  |