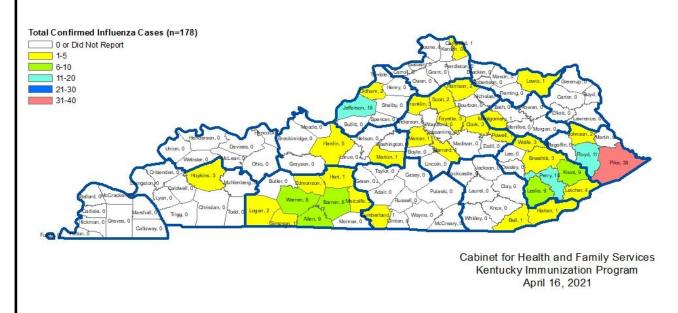

## MMWR Week 15: Total \*Confirmed Influenza Cases by County

| County       | MMWR<br>Week 15 | 2020-2021<br>Season<br>Total | County     | MMWR<br>Week 15 | 2020-2021<br>Season<br>Total | County     | MMWR<br>Week 15 | 2020-2021<br>Season<br>Total |
|--------------|-----------------|------------------------------|------------|-----------------|------------------------------|------------|-----------------|------------------------------|
| Adair        | 0               | 0                            | Grant      | 0               | 0                            | McLean     | 0               | 0                            |
| Allen        | 1               | 10                           | Graves     | 0               | 0                            | Meade      | 0               | 0                            |
| Anderson     | 0               | 0                            | Grayson    | 0               | 0                            | Menifee    | 0               | 0                            |
| Ballard      | 0               | 0                            | Green      | 0               | 0                            | Mercer     | 0               | 1                            |
| Barren       | 0               | 8                            | Greenup    | 0               | 0                            | Metcalfe   | 0               | 3                            |
| Bath         | 0               | 0                            | Hancock    | 0               | 0                            | Monroe     | 0               | 0                            |
| Bell         | 0               | 1                            | Hardin     | 0               | 5                            | Montgomery | 0               | 1                            |
| Boone        | 0               | 0                            | Harlan     | 0               | 1                            | Morgan     | 0               | 0                            |
| Bourbon      | 0               | 0                            | Harrison   | 0               | 2                            | Muhlenberg | 0               | 0                            |
| Boyd         | 0               | 0                            | Hart       | 0               | 1                            | Nelson     | 0               | 0                            |
| Boyle        | 0               | 0                            | Henderson  | 0               | 0                            | Nicholas   | 0               | 0                            |
| Bracken      | 0               | 0                            | Henry      | 0               | 0                            | Ohio       | 0               | 0                            |
| Breathitt    | 0               | 3                            | Hickman    | 0               | 0                            | Oldham     | 0               | 2                            |
| Breckinridge | 0               | 0                            | Hopkins    | 0               | 3                            | Owen       | 0               | 0                            |
| Bullitt      | 0               | 0                            | Jackson    | 0               | 0                            | Owsley     | 0               | 0                            |
| Butler       | 0               | 0                            | Jefferson  | 1               | 19                           | Pendleton  | 0               | 0                            |
| Caldwell     | 0               | 0                            | Jessamine  | 0               | 0                            | Perry      | 0               | 15                           |
| Calloway     | 0               | 0                            | Johnson    | 0               | 2                            | Pike       | 0               | 38                           |
| Campbell     | 0               | 1                            | Kenton     | 0               | 0                            | Powell     | 0               | 1                            |
| Carlisle     | 0               | 0                            | Knott      | 0               | 9                            | Pulaski    | 0               | 0                            |
| Carroll      | 0               | 0                            | Knox       | 0               | 0                            | Robertson  | 0               | 0                            |
| Carter       | 0               | 0                            | Larue      | 0               | 0                            | Rockcastle | 0               | 0                            |
| Casey        | 0               | 0                            | Laurel     | 0               | 0                            | Rowan      | 0               | 0                            |
| Christian    | 0               | 0                            | Lawrence   | 0               | 0                            | Russell    | 0               | 0                            |
| Clark        | 0               | 3                            | Lee        | 0               | 0                            | Scott      | 0               | 2                            |
| Clay         | 0               | 0                            | Leslie     | 0               | 9                            | Shelby     | 0               | 0                            |
| Clinton      | 0               | 0                            | Letcher    | 0               | 4                            | Simpson    | 0               | 1                            |
| Crittenden   | 0               | 0                            | Lewis      | 0               | 1                            | Spencer    | 0               | 0                            |
| Cumberland   | 0               | 1                            | Lincoln    | 0               | 0                            | Taylor     | 0               | 0                            |
| Daviess      | 0               | 0                            | Livingston | 0               | 0                            | Todd       | 0               | 0                            |
| Edmonson     | 0               | 1                            | Logan      | 0               | 2                            | Trigg      | 0               | 0                            |
| Elliott      | 0               | 0                            | Lyon       | 0               | 0                            | Trimble    | 0               | 0                            |
| Estill       | 0               | 0                            | Madison    | 0               | 0                            | Union      | 0               | 0                            |
| Fayette      | 0               | 3                            | Magoffin   | 0               | 0                            | Warren     | 0               | 8                            |
| Fleming      | 0               | 0                            | Marion     | 0               | 1                            | Washington | 0               | 0                            |
| Floyd        | 0               | 11                           | Marshall   | 0               | 0                            | Wayne      | 0               | 0                            |
| Franklin     | 0               | 3                            | Martin     | 0               | 0                            | Webster    | 0               | 0                            |
| Fulton       | 0               | 0                            | Mason      | 0               | 0                            | Whitley    | 0               | 0                            |
| Gallatin     | 0               | 0                            | McCracken  | 0               | 0                            | Wolfe      | 0               | 3                            |
| Garrard      | 0               | 1                            | McCreary   | 0               | 0                            | Woodford   | 0               | 0                            |