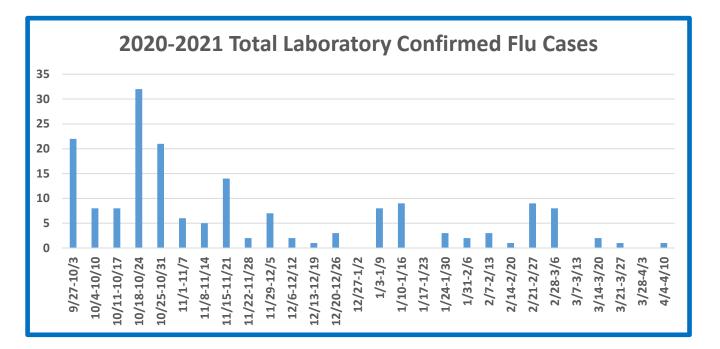

ars and Older |  |  |  |
| 0              | 2                              | 0                                                                  | 2                  |  |  |  |



# Total 2020-2021 Influenza Virus Types Reported in Kentucky



#### Number of Regions with Increased ILI Activity for 2020-2021 Influenza Season

| MMWR Week 14    | Season Total    | MMWR Week 14    | Season Total    |  |  |
|-----------------|-----------------|-----------------|-----------------|--|--|
| 0 of 17 Regions | 4 of 17 Regions | 1 of 17 Regions | 5 of 17 Regions |  |  |

#### Number of Long-Term Care Facility Outbreaks for 2020-2021 Influenza Season

| MMWR Week 14    | Season Total |
|-----------------|--------------|
| 0 of 17 Regions | 3 Outbreaks  |



Cases for 2020-2021 Influenza Season













### MMWR Week 14: Total \*Confirmed Influenza Cases by County

| County       | MMWR<br>Week 14 | 2020-2021<br>Season<br>Total | County     | MMWR<br>Week 14 | 2020-2021<br>Season<br>Total | County     | MMWR<br>Week 14 | 2020-2021<br>Season<br>Total |
|--------------|-----------------|------------------------------|------------|-----------------|------------------------------|------------|-----------------|------------------------------|
| Adair        | 0               | 0                            | Grant      | 0               | 0                            | McLean     | 0               | 0                            |
| Allen        | 0               | 9                            | Graves     | 0               | 0                            | Meade      | 0               | 0