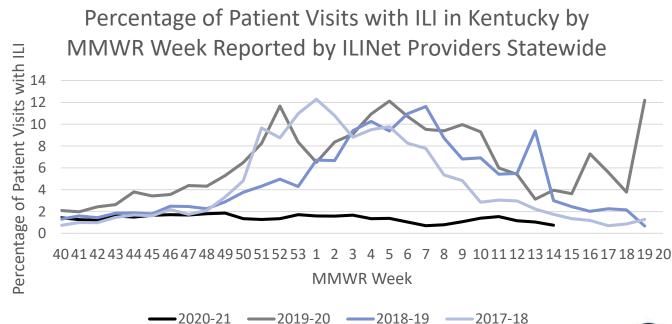

8 Years and Older |  |  |  |
| 0              | 2                              | 0                                                                  | 2                  |  |  |  |



# Total 2020-2021 Influenza Virus Types Reported in Kentucky



#### Number of Regions with Increased ILI Activity for 2020-2021 Influenza Season

| MMWR Week 14    | Season Total    | MMWR Week 14    | Season Total    |  |  |
|-----------------|-----------------|-----------------|-----------------|--|--|
| 0 of 17 Regions | 4 of 17 Regions | 1 of 17 Regions | 5 of 17 Regions |  |  |

#### Number of Long-Term Care Facility Outbreaks for 2020-2021 Influenza Season

| MMWR Week 14    | Season Total |
|-----------------|--------------|
| 0 of 17 Regions | 3 Outbreaks  |



Cases for 2020-2021 Influenza Season













### MMWR Week 14: Total \*Confirmed Influenza Cases by County

| County       | MMWR<br>Week 14 | 2020-2021<br>Season<br>Total | County     | MMWR<br>Week 14 | 2020-2021<br>Season<br>Total | County     | MMWR<br>Week 14 | 2020-2021<br>Season<br>Total |
|--------------|-----------------|------------------------------|------------|-----------------|------------------------------|------------|-----------------|------------------------------|
| Adair        | 0               | 0                            | Grant      | 0               | 0                            | McLean     | 0               | 0                            |
| Allen        | 0               | 9                            | Graves     | 0               | 0                            | Meade      | 0