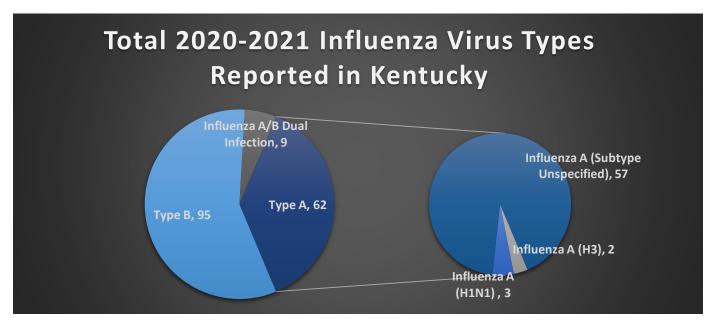

https://chfs.ky.gov/agencies/dph/dehp/Pages/influenza.aspx.

To find where you can get your flu shot: https://vaccinefinder.org/.

| Number of<br>New Cases<br>Reported this<br>Week               | 9   |
|---------------------------------------------------------------|-----|
| Number of<br>Confirmed<br>Cases for<br>2020-2021<br>Influenza | 166 |