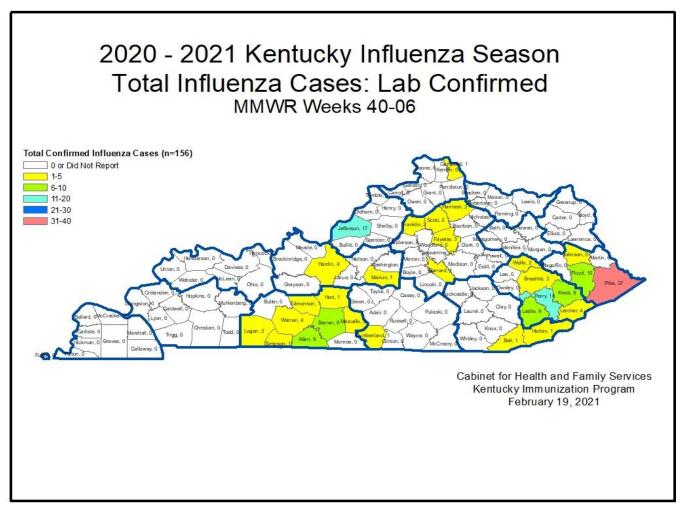

https://chfs.ky.gov/agencies/dph/dehp/Pages/influenza.aspx.

To find where you can get your flu shot: https://vaccinefinder.org/.

| Number of<br>New Cases<br>Reported this<br>Week               | 3   |
|---------------------------------------------------------------|-----|
| Number of<br>Confirmed<br>Cases for<br>2020-2021<br>Influenza | 156 |

#### MMWR Week 06: Total \*Confirmed Influenza Cases by County

| County       | MMWR<br>Week 06 | 2020-2021<br>Season<br>Total |
|--------------|-----------------|------------------------------|
| Adair        | 0               | 0                            |
| Allen        | 0               | 9                            |
| Anderson     | 0               | 0                            |
| Ballard      | 0               | 0                            |
| Barren       | 0               | 8                            |
| Bath         | 0               | 0                            |
| Bell         | 0               | 1                            |
| Boone        | 0               | 0                            |
| Bourbon      | 0               | 0                            |
| Boyd         | 0               | 0                            |
| Boyle        | 0               | 0                            |
| Bracken      | 0               | 0                            |
| Breathitt    | 0               | 3                            |
| Breckinridge | 0               | 0                            |
| Bullitt      | 0               | 0                            |
| Butler       | 0               | 0                            |
| Caldwell     | 0               | 0                            |
| Calloway     | 0               | 0                            |
| Campbell     | 0               | 1                            |
| Carlisle     | 0               | 0                            |
| Carroll      | 0               | 0                            |
| Carter       | 0               | 0                            |
| Casey        | 0               | 0                            |
| Christian    | 0               | 0                            |
| Clark        | 0               | 0                            |
| Clay         | 0               | 0                            |
| Clinton      | 0               | 0                            |
| Crittenden   | 0               | 0                            |
| Cumberland   | 0               | 1                            |
| Daviess      | 0               | 0                            |
| Edmonson     | 0               | 1                            |
| Elliott      | 0               | 0                            |
| Estill       | 0               | 0                            |
| Fayette      | 1               | 3                            |
| Fleming      | 0               | 0                            |
| Floyd        | 0               | 10                           |
| Franklin     | 1               | 2                            |
| Fulton       | 0               | 0                            |
| Gallatin     | 0               | 0                            |
| Garrard      | 0               | 1                            |

| County     | MMWR<br>Week 06 | 2020-2021<br>Season<br>Total |
|------------|-----------------|------------------------------|
| Grant      | 0               | 0                            |
| Graves     | 0               | 0                            |
| Grayson    | 0               | 0                            |
| Green      | 0               | 0                            |
| Greenup    | 0               | 0                            |
| Hancock    | 0               | 0                            |
| Hardin     | 0               | 4                            |
| Harlan     | 0               | 1                            |
| Harrison   | 0               | 2                            |
| Hart       | 0               | 1                            |
| Henderson  | 0               | 0                            |
| Henry      | 0               | 0                            |
| Hickman    | 0               | 0                            |
| Hopkins    | 0               | 0                            |
| Jackson    | 0               | 0                            |
| Jefferson  | 0               | 17                           |
| Jessamine  | 0               | 0                            |
| Johnson    | 0               | 2                            |
| Kenton     | 0               | 0                            |
| Knott      | 0               | 9                            |
| Knox       | 0               | 0                            |
| Larue      | 0               | 0                            |
| Laurel     | 0               | 0                            |
| Lawrence   | 0               | 0                            |
| Lee        | 0               | 0                            |
| Leslie     | 0               | 9                            |
| Letcher    | 0               | 4                            |
| Lewis      | 0               | 0                            |
| Lincoln    | 0               | 0                            |
| Livingston | 0               | 0                            |
| Logan      | 0               | 2                            |
| Lyon       | 0               | 0                            |
| Madison    | 0               | 0                            |
| Magoffin   | 0               | 0                            |
| Marion     | 0               | 1                            |
| Marshall   | 0               | 0                            |
| Martin     | 0               | 0                            |
| Mason      | 0               | 0                            |
| McCracken  | 0               | 0                            |
| McCreary   | 0               | 0                            |

| cases by country |                 |                              |
|------------------|-----------------|------------------------------|
| County           | MMWR<br>Week 06 | 2020-2021<br>Season<br>Total |
| McLean           | 0               | 0                            |
| Meade            | 0               | 0                            |
| Menifee          | 0               | 0                            |
| Mercer           | 0               | 0                            |
| Metcalfe         | 0               | 3                            |
| Monroe           | 0               | 0                            |
| Montgomery       | 0               | 0                            |
| Morgan           | 0               | 0                            |
| Muhlenberg       | 0               | 0                            |
| Nelson           | 0               | 0                            |
| Nicholas         | 0               | 0                            |
| Ohio             | 0               | 0                            |
| Oldham           | 0               | 0                            |
| Owen             | 0               | 0                            |
| Owsley           | 0               | 0                            |
| Pendleton        | 0               | 0                            |
| Perry            | 0               | 15                           |
| Pike             | 1               | 37                           |
| Powell           | 0               | 0                            |
| Pulaski          | 0               | 0                            |
| Robertson        | 0               | 0                            |
| Rockcastle       | 0               | 0                            |
| Rowan            | 0               | 0                            |
| Russell          | 0               | 0                            |
| Scott            | 0               | 2                            |
| Shelby           | 0               | 0                            |
| Simpson          | 0               | 1                            |
| Spencer          | 0               | 0                            |
| Taylor           | 0               | 0                            |
| Todd             | 0               | 0                            |
| Trigg            | 0               | 0                            |
| Trimble          | 0               | 0                            |
| Union            | 0               | 0                            |
| Warren           | 0               | 4                            |
| Washington       | 0               | 0                            |
| Wayne            | 0               | 0                            |
| Webster          | 0               | 0                            |
| Whitley          | 0               | 0                            |
| Wolfe            | 0               | 2                            |
| Woodford         | 0               | 0                            |