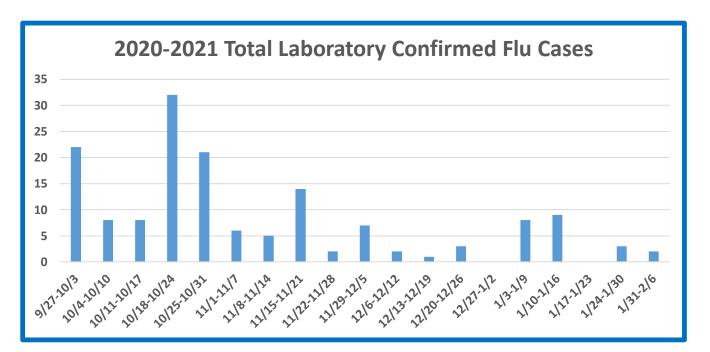

#### MMWR Week 05: Total \*Confirmed Influenza Cases by County

| County       | MMWR<br>Week 05 | 2020-2021<br>Season<br>Total |
|--------------|-----------------|------------------------------|
| Adair        | 0               | 0                            |
| Allen        | 0               | 9                            |
| Anderson     | 0               | 0                            |
| Ballard      | 0               | 0                            |
| Barren       | 0               | 8                            |
| Bath         | 0               | 0                            |
| Bell         | 0               | 1                            |
| Boone        | 0               | 0                            |
| Bourbon      | 0               | 0                            |
| Boyd         | 0               | 0                            |
| Boyle        | 0               | 0                            |
| Bracken      | 0               | 0                            |
| Breathitt    | 0               | 3                            |
| Breckinridge | 0               | 0                            |
| Bullitt      | 0               | 0                            |
| Butler       | 0               | 0                            |
| Caldwell     | 0               | 0                            |
| Calloway     | 0               | 0                            |
| Campbell     | 0               | 1                            |
| Carlisle     | 0               | 0                            |
| Carroll      | 0               | 0                            |
| Carter       | 0               | 0                            |
| Casey        | 0               | 0                            |
| Christian    | 0               | 0                            |
| Clark        | 0               | 0                            |
| Clay         | 0               | 0                            |
| Clinton      | 0               | 0                            |
| Crittenden   | 0               | 0                            |
| Cumberland   | 0               | 1                            |
| Daviess      | 0               | 0                            |
| Edmonson     | 0               | 1                            |
| Elliott      | 0               | 0                            |
| Estill       | 0               | 0                            |
| Fayette      | 0               | 2                            |
| Fleming      | 0               | 0                            |
| Floyd        | 0               | 10                           |
| Franklin     | 0               | 1                            |
| Fulton       | 0               | 0                            |
| Gallatin     | 0               | 0                            |
| Garrard      | 0               | 1                            |

| County     | MMWR<br>Week 05 | 2020-2021<br>Season<br>Total |
|------------|-----------------|------------------------------|
| Grant      | 0               | 0                            |
| Graves     | 0               | 0                            |
| Grayson    | 0               | 0                            |
| Green      | 0               | 0                            |
| Greenup    | 0               | 0                            |
| Hancock    | 0               | 0                            |
| Hardin     | 0               | 4                            |
| Harlan     | 0               | 1                            |
| Harrison   | 0               | 2                            |
| Hart       | 0               | 1                            |
| Henderson  | 0               | 0                            |
| Henry      | 0               | 0                            |
| Hickman    | 0               | 0                            |
| Hopkins    | 0               | 0                            |
| Jackson    | 0               | 0                            |
| Jefferson  | 1               | 17                           |
| Jessamine  | 0               | 0                            |
| Johnson    | 0               | 2                            |
| Kenton     | 0               | 0                            |
| Knott      | 0               | 9                            |
| Knox       | 0               | 0                            |
| Larue      | 0               | 0                            |
| Laurel     | 0               | 0                            |
| Lawrence   | 0               | 0                            |
| Lee        | 0               | 0                            |
| Leslie     | 0               | 9                            |
| Letcher    | 0               | 4                            |
| Lewis      | 0               | 0                            |
| Lincoln    | 0               | 0                            |
| Livingston | 0               | 0                            |
| Logan      | 0               | 2                            |
| Lyon       | 0               | 0                            |
| Madison    | 0               | 0                            |
| Magoffin   | 0               | 0                            |
| Marion     | 0               | 1                            |
| Marshall   | 0               | 0                            |
| Martin     | 0               | 0                            |
| Mason      | 0               | 0                            |
| McCracken  | 0               | 0                            |
| McCreary   | 0               | 0                            |

| cases by county |                 |                              |
|-----------------|-----------------|------------------------------|
| County          | MMWR<br>Week 05 | 2020-2021<br>Season<br>Total |
| McLean          | 0               | 0                            |
| Meade           | 0               | 0                            |
| Menifee         | 0               | 0                            |
| Mercer          | 0               | 0                            |
| Metcalfe        | 0               | 3                            |
| Monroe          | 0               | 0                            |
| Montgomery      | 0               | 0                            |
| Morgan          | 0               | 0                            |
| Muhlenberg      | 0               | 0                            |
| Nelson          | 0               | 0                            |
| Nicholas        | 0               | 0                            |
| Ohio            | 0               | 0                            |
| Oldham          | 0               | 0                            |
| Owen            | 0               | 0                            |
| Owsley          | 0               | 0                            |
| Pendleton       | 0               | 0                            |
| Perry           | 0               | 15                           |
| Pike            | 1               | 36                           |
| Powell          | 0               | 0                            |
| Pulaski         | 0               | 0                            |
| Robertson       | 0               | 0                            |
| Rockcastle      | 0               | 0                            |
| Rowan           | 0               | 0                            |
| Russell         | 0               | 0                            |
| Scott           | 0               | 2                            |
| Shelby          | 0               | 0                            |
| Simpson         | 0               | 1                            |
| Spencer         | 0               | 0                            |
| Taylor          | 0               | 0                            |
| Todd            | 0               | 0                            |
| Trigg           | 0               | 0                            |
| Trimble         | 0               | 0                            |
| Union           | 0               | 0                            |
| Warren          | 0               | 4                            |
| Washington      | 0               | 0                            |
| Wayne           | 0               | 0                            |
| Webster         | 0               | 0                            |
| Whitley         | 0               | 0                            |
| Wolfe           | 0               | 2                            |
| Woodford        | 0               | 0                            |
| Woodioid        | U               | U                            |