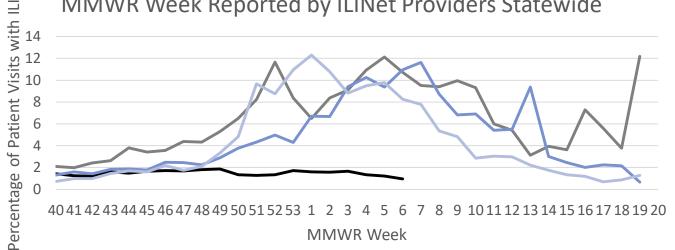

| Activity for 2020-2021 Influenza Season |                 |  |
|-----------------------------------------|-----------------|--|
| MMWR Week 06                            | Season Total    |  |
| 1 of 17 Regions                         | 4 of 17 Regions |  |

**Number of Regions with Increased ILI** 

| Cases for 2020-2021 Influenza Season |                 |  |
|--------------------------------------|-----------------|--|
| MMWR Week 06                         | Season Total    |  |
| 3 of 17 Regions                      | 5 of 17 Regions |  |