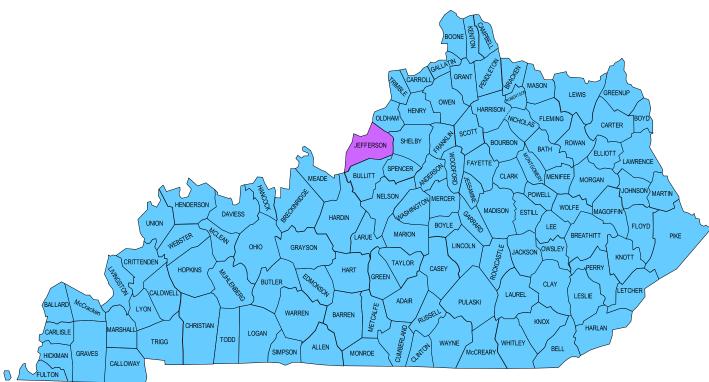

#### MMWR Week 06: Total \*Confirmed Influenza Cases by County

| County       | MMWR<br>Week 06 | 2020-2021<br>Season<br>Total |
|--------------|-----------------|------------------------------|
| Adair        | 0               | 0                            |
| Allen        | 0               | 9                            |
| Anderson     | 0               | 0                            |
| Ballard      | 0               | 0                            |
| Barren       | 0               | 8                            |
| Bath         | 0               | 0                            |
| Bell         | 0               | 1                            |
| Boone        | 0               | 0                            |
| Bourbon      | 0               | 0                            |
| Boyd         | 0               | 0                            |
| Boyle        | 0               | 0                            |
| Bracken      | 0               | 0                            |
| Breathitt    | 0               | 3                            |
| Breckinridge | 0               | 0                            |
| Bullitt      | 0               | 0                            |
| Butler       | 0               | 0                            |
| Caldwell     | 0               | 0                            |
| Calloway     | 0               | 0                            |
| Campbell     | 0               | 1                            |
| Carlisle     | 0               | 0                            |
| Carroll      | 0               | 0                            |
| Carter       | 0               | 0                            |
| Casey        | 0               | 0                            |
| Christian    | 0               | 0                            |
| Clark        | 0               | 0                            |
| Clay         | 0               | 0                            |
| Clinton      | 0               | 0                            |
| Crittenden   | 0               | 0                            |
| Cumberland   | 0               | 1                            |
| Daviess      | 0               | 0                            |
| Edmonson     | 0               | 1                            |
| Elliott      | 0               | 0                            |
| Estill       | 0               | 0                            |
| Fayette      | 1               | 3                            |
| Fleming      | 0               | 0                            |
| Floyd        | 0               | 10                           |
| Franklin     | 1               | 2                            |
| Fulton       | 0               | 0                            |
| Gallatin     | 0               | 0                            |
| Garrard      | 0               | 1                            |

| County     | MMWR<br>Week 06 | 2020-2021<br>Season<br>Total |
|------------|-----------------|------------------------------|
| Grant      | 0               | 0                            |
| Graves     | 0               | 0                            |
| Grayson    | 0               | 0                            |
| Green      | 0               | 0                            |
| Greenup    | 0               | 0                            |
| Hancock    | 0               | 0                            |
| Hardin     | 0               | 4                            |
| Harlan     | 0               | 1                            |
| Harrison   | 0               | 2                            |
| Hart       | 0               | 1                            |
| Henderson  | 0               | 0                            |
| Henry      | 0               | 0                            |
| Hickman    | 0               | 0                            |
| Hopkins    | 0               | 0                            |
| Jackson    | 0               | 0                            |
| Jefferson  | 0               | 17                           |
| Jessamine  | 0               | 0                            |
| Johnson    | 0               | 2                            |
| Kenton     | 0               | 0                            |
| Knott      | 0               | 9                            |
| Knox       | 0               | 0                            |
| Larue      | 0               | 0                            |
| Laurel     | 0               | 0                            |
| Lawrence   | 0               | 0                            |
| Lee        | 0               | 0                            |
| Leslie     | 0               | 9                            |
| Letcher    | 0               | 4                            |
| Lewis      | 0               | 0                            |
| Lincoln    | 0               | 0                            |
| Livingston | 0               | 0                            |
| Logan      | 0               | 2                            |
| Lyon       | 0               | 0                            |
| Madison    | 0               | 0                            |
| Magoffin   | 0               | 0                            |
| Marion     | 0               | 1                            |
| Marshall   | 0               | 0                            |
| Martin     | 0               | 0                            |
| Mason      | 0               | 0                            |
| McCracken  | 0               | 0                            |
| McCreary   | 0               | 0                            |

| cases by country |                 |                              |
|------------------|-----------------|------------------------------|
| County           | MMWR<br>Week 06 | 2020-2021<br>Season<br>Total |
| McLean           | 0               | 0                            |
| Meade            | 0               | 0                            |
| Menifee          | 0               | 0                            |
| Mercer           | 0               | 0                            |
| Metcalfe         | 0               | 3                            |
| Monroe           | 0               | 0                            |
| Montgomery       | 0               | 0                            |
| Morgan           | 0               | 0                            |
| Muhlenberg       | 0               | 0                            |
| Nelson           | 0               | 0                            |
| Nicholas         | 0               | 0                            |
| Ohio             | 0               | 0                            |
| Oldham           | 0               | 0                            |
| Owen             | 0               | 0                            |
| Owsley           | 0               | 0                            |
| Pendleton        | 0               | 0                            |
| Perry            | 0               | 15                           |
| Pike             | 1               | 37                           |
| Powell           | 0               | 0                            |
| Pulaski          | 0               | 0                            |
| Robertson        | 0               | 0                            |
| Rockcastle       | 0               | 0                            |
| Rowan            | 0               | 0                            |
| Russell          | 0               | 0                            |
| Scott            | 0               | 2                            |
| Shelby           | 0               | 0                            |
| Simpson          | 0               | 1                            |
| Spencer          | 0               | 0                            |
| Taylor           | 0               | 0                            |
| Todd             | 0               | 0                            |
| Trigg            | 0               | 0                            |
| Trimble          | 0               | 0                            |
| Union            | 0               | 0                            |
| Warren           | 0               | 4                            |
| Washington       | 0               | 0                            |
| Wayne            | 0               | 0                            |
| Webster          | 0               | 0                            |
| Whitley          | 0               | 0                            |
| Wolfe            | 0               | 2                            |
| Woodford         | 0               | 0                            |