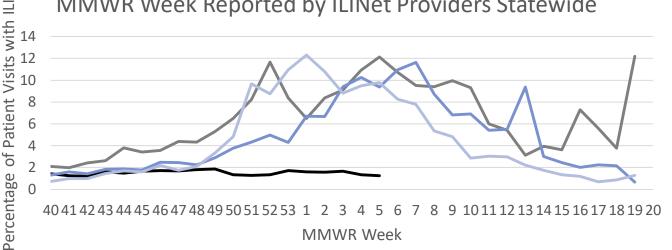

| Activity for 2020-2021 Influenza Season |                 |  |
|-----------------------------------------|-----------------|--|
| MMWR Week 07                            | Season Total    |  |
| 1 of 17 Regions                         | 4 of 17 Regions |  |

**Number of Regions with Increased ILI** 

| Cases for 2020-2021 Influenza Season |                 |  |
|--------------------------------------|-----------------|--|
| MMWR Week 07                         | Season Total    |  |
| 1 of 17 Regions                      | 5 of 17 Regions |  |