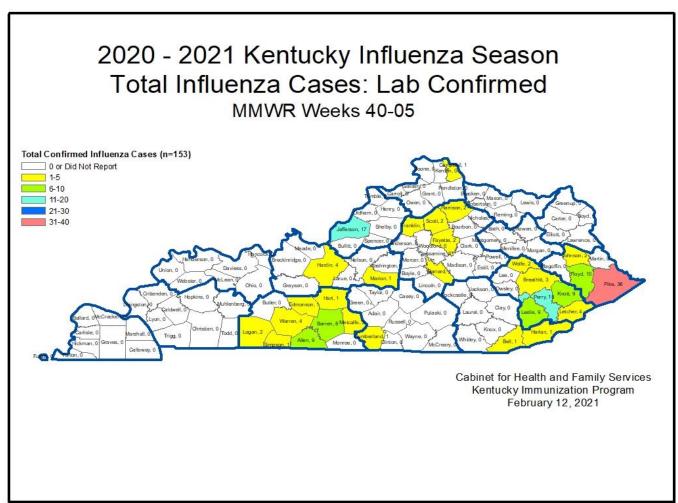

#### MMWR Week 05: Total \*Confirmed Influenza Cases by County

| County       | MMWR<br>Week 05 | 2020-2021<br>Season<br>Total |
|--------------|-----------------|------------------------------|
| Adair        | 0               | 0                            |
| Allen        | 0               | 9                            |
| Anderson     | 0               | 0                            |
| Ballard      | 0               | 0                            |
| Barren       | 0               | 8                            |
| Bath         | 0               | 0                            |
| Bell         | 0               | 1                            |
| Boone        | 0               | 0                            |
| Bourbon      | 0               | 0                            |
| Boyd         | 0               | 0                            |
| Boyle        | 0               | 0                            |
| Bracken      | 0               | 0                            |
| Breathitt    | 0               | 3                            |
| Breckinridge | 0               | 0                            |
| Bullitt      | 0               | 0                            |
| Butler       | 0               | 0                            |
| Caldwell     | 0               | 0                            |
| Calloway     | 0               | 0                            |
| Campbell     | 0               | 1                            |
| Carlisle     | 0               | 0                            |
| Carroll      | 0               | 0                            |
| Carter       | 0               | 0                            |
| Casey        | 0               | 0                            |
| Christian    | 0               | 0                            |
| Clark        | 0               | 0                            |
| Clay         | 0               | 0                            |
| Clinton      | 0               | 0                            |
| Crittenden   | 0               | 0                            |
| Cumberland   | 0               | 1                            |
| Daviess      | 0               | 0                            |
| Edmonson     | 0               | 1                            |
| Elliott      | 0               | 0                            |
| Estill       | 0               | 0                            |
| Fayette      | 0               | 2                            |
| Fleming      | 0               | 0                            |
| Floyd        | 0               | 10                           |
| Franklin     | 0               | 1                            |
| Fulton       | 0               | 0                            |
| Gallatin     | 0               | 0                            |
| Garrard      | 0               | 1                            |

| County     | MMWR<br>Week 05 | 2020-2021<br>Season<br>Total |
|------------|-----------------|------------------------------|
| Grant      | 0               | 0                            |
| Graves     | 0               | 0                            |
| Grayson    | 0               | 0                            |
| Green      | 0               | 0                            |
| Greenup    | 0               | 0                            |
| Hancock    | 0               | 0                            |
| Hardin     | 0               | 4                            |
| Harlan     | 0               | 1                            |
| Harrison   | 0               | 2                            |
| Hart       | 0               | 1                            |
| Henderson  | 0               | 0                            |
| Henry      | 0               | 0                            |
| Hickman    | 0               | 0                            |
| Hopkins    | 0               | 0                            |
| Jackson    | 0               | 0                            |
| Jefferson  | 1               | 17                           |
| Jessamine  | 0               | 0                            |
| Johnson    | 0               | 2                            |
| Kenton     | 0               | 0                            |
| Knott      | 0               | 9                            |
| Knox       | 0               | 0                            |
| Larue      | 0               | 0                            |
| Laurel     | 0               | 0                            |
| Lawrence   | 0               | 0                            |
| Lee        | 0               | 0                            |
| Leslie     | 0               | 9                            |
| Letcher    | 0               | 4                            |
| Lewis      | 0               | 0                            |
| Lincoln    | 0               | 0                            |
| Livingston | 0               | 0                            |
| Logan      | 0               | 2                            |
| Lyon       | 0               | 0                            |
| Madison    | 0               | 0                            |
| Magoffin   | 0               | 0                            |
| Marion     | 0               | 1                            |
| Marshall   | 0               | 0                            |
| Martin     | 0               | 0                            |
| Mason      | 0               | 0                            |
| McCracken  | 0               | 0                            |
| McCreary   | 0               | 0                            |

| cases by county |                 |                              |
|-----------------|-----------------|------------------------------|
| County          | MMWR<br>Week 05 | 2020-2021<br>Season<br>Total |
| McLean          | 0               | 0                            |
| Meade           | 0               | 0                            |
| Menifee         | 0               | 0                            |
| Mercer          | 0               | 0                            |
| Metcalfe        | 0               | 3                            |
| Monroe          | 0               | 0                            |
| Montgomery      | 0               | 0                            |
| Morgan          | 0               | 0                            |
| Muhlenberg      | 0               | 0                            |
| Nelson          | 0               | 0                            |
| Nicholas        | 0               | 0                            |
| Ohio            | 0               | 0                            |
| Oldham          | 0               | 0                            |
| Owen            | 0               | 0                            |
| Owsley          | 0               | 0                            |
| Pendleton       | 0               | 0                            |
| Perry           | 0               | 15                           |
| Pike            | 1               | 36                           |
| Powell          | 0               | 0                            |
| Pulaski         | 0               | 0                            |
| Robertson       | 0               | 0                            |
| Rockcastle      | 0               | 0                            |
| Rowan           | 0               | 0                            |
| Russell         | 0               | 0                            |
| Scott           | 0               | 2                            |
| Shelby          | 0               | 0                            |
| Simpson         | 0               | 1                            |
| Spencer         | 0               | 0                            |
| Taylor          | 0               | 0                            |
| Todd            | 0               | 0                            |
| Trigg           | 0               | 0                            |
| Trimble         | 0               | 0                            |
| Union           | 0               | 0                            |
| Warren          | 0               | 4                            |
| Washington      | 0               | 0                            |
| Wayne           | 0               | 0                            |
| Webster         | 0               | 0                            |
| Whitley         | 0               | 0                            |
| Wolfe           | 0               | 2                            |
| Woodford        | 0               | 0                            |
| Woodioid        | U               | U                            |