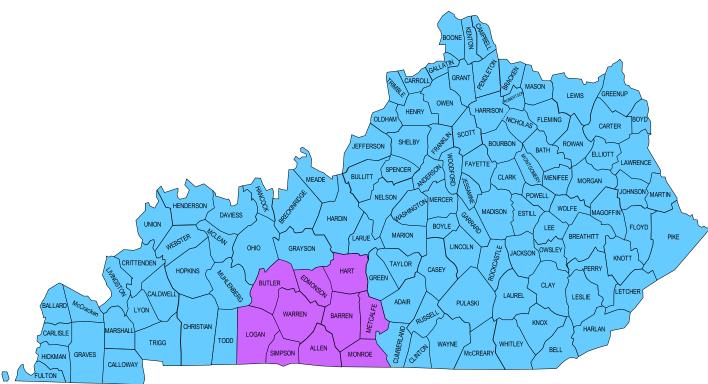

| Activity for 2020-2021 Influenza Season |                 |  |  |
|-----------------------------------------|-----------------|--|--|
| MMWR Week 08                            | Season Total    |  |  |
| 3 of 17 Regions                         | 4 of 17 Regions |  |  |

5 of 17 Regions