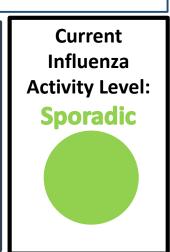

**Sporadic:** Small numbers of laboratory-confirmed influenza cases or a single laboratory-confirmed influenza outbreak has been reported, but there is no increase in cases of ILI.

\*Confirmed: Laboratory confirmed influenza cases are determined using the following test methods: RT-PCR, nucleic acid detection or viral culture. Laboratory-confirmed cases are reportable in Kentucky. (Please note that positive results using rapid influenza antigen tests are not included in this report).