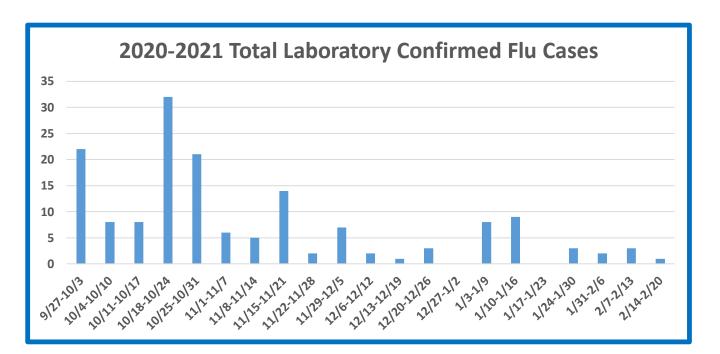

https://chfs.ky.gov/agencies/dph/dehp/Pages/influenza.aspx.

To find where you can get your flu shot: <a href="https://vaccinefinder.org/">https://vaccinefinder.org/</a>.

| Number of<br>New Cases<br>Reported this<br>Week               | 2   |
|---------------------------------------------------------------|-----|
| Number of<br>Confirmed<br>Cases for<br>2020-2021<br>Influenza | 153 |