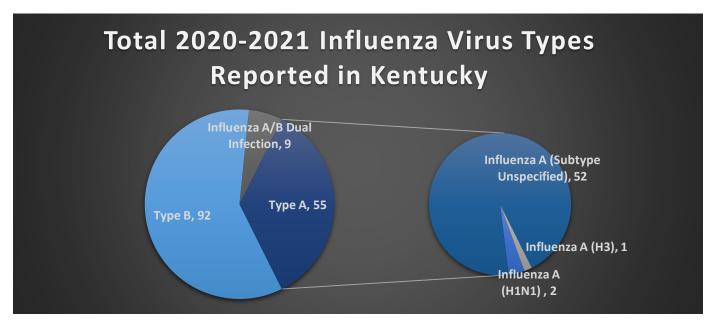

#### MMWR Week 05: Total \*Confirmed Influenza Cases by County

| County       | MMWR<br>Week 05 | 2020-2021<br>Season<br>Total |
|--------------|-----------------|------------------------------|
| Adair        | 0               | 0                            |
| Allen        | 0               | 9                            |
| Anderson     | 0               | 0                            |
| Ballard      | 0               | 0                            |
| Barren       | 0               | 8                            |
| Bath         | 0               | 0                            |
| Bell         | 0               | 1                            |
| Boone        | 0               | 0                            |
| Bourbon      | 0               | 0                            |
| Boyd         | 0               | 0                            |
| Boyle        | 0               | 0                            |
| Bracken      | 0               | 0                            |
| Breathitt    | 0               | 3                            |
| Breckinridge | 0               | 0                            |
| Bullitt      | 0               | 0                            |
| Butler       | 0               | 0                            |
| Caldwell     | 0               | 0                            |
| Calloway     | 0               | 0                            |
| Campbell     | 0               | 1                            |
| Carlisle     | 0               | 0                            |
| Carroll      | 0               | 0                            |
| Carter       | 0               | 0                            |
| Casey        | 0               | 0                            |
| Christian    | 0               | 0                            |
| Clark        | 0               | 0                            |
| Clay         | 0               | 0                            |
| Clinton      | 0               | 0                            |
| Crittenden   | 0               | 0                            |
| Cumberland   | 0               | 1                            |
| Daviess      | 0               | 0                            |
| Edmonson     | 0               | 1                            |
| Elliott      | 0               | 0                            |
| Estill       | 0               | 0                            |
| Fayette      | 0               | 2                            |
| Fleming      | 0               | 0                            |
| Floyd        | 0               | 10                           |
| Franklin     | 0               | 1                            |
| Fulton       | 0               | 0                            |
| Gallatin     | 0               | 0                            |
| Garrard      | 0               | 1                            |