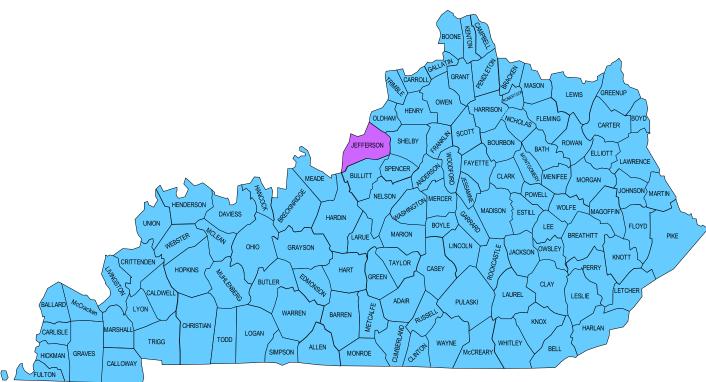

| County     | MMWR<br>Week 05 | 2020-2021<br>Season<br>Total |
|------------|-----------------|------------------------------|
| Grant      | 0               | 0                            |
| Graves     | 0               | 0                            |
| Grayson    | 0               | 0                            |
| Green      | 0               | 0                            |
| Greenup    | 0               | 0                            |
| Hancock    | 0               | 0                            |
| Hardin     | 0               | 4                            |
| Harlan     | 0               | 1                            |
| Harrison   | 0               | 2                            |
| Hart       | 0               | 1                            |
| Henderson  | 0               | 0                            |
| Henry      | 0               | 0                            |
| Hickman    | 0               | 0                            |
| Hopkins    | 0               | 0                            |
| Jackson    | 0               | 0                            |
| Jefferson  | 1               | 17                           |
| Jessamine  | 0               | 0                            |
| Johnson    | 0               | 2                            |
| Kenton     | 0               | 0                            |
| Knott      | 0               | 9                            |
| Knox       | 0               | 0                            |
| Larue      | 0               | 0                            |
| Laurel     | 0               | 0                            |
| Lawrence   | 0               | 0                            |
| Lee        | 0               | 0                            |
| Leslie     | 0               | 9                            |
| Letcher    | 0               | 4                            |
| Lewis      | 0               | 0                            |
| Lincoln    | 0               | 0                            |
| Livingston | 0               | 0                            |
| Logan      | 0               | 2                            |
| Lyon       | 0               | 0                            |
| Madison    | 0               | 0                            |
| Magoffin   | 0               | 0                            |
| Marion     | 0               | 1                            |
| Marshall   | 0               | 0                            |
| Martin     | 0               | 0                            |
| Mason      | 0               | 0                            |
| McCracken  | 0               | 0                            |
| McCreary   | 0               | 0                            |

| County     | MMWR<br>Week 06 | 2020-2021<br>Season<br>Total |
|------------|-----------------|------------------------------|
| Grant      | 0               | 0                            |
| Graves     | 0               | 0                            |
| Grayson    | 0               | 0                            |
| Green      | 0               | 0                            |
| Greenup    | 0               | 0                            |
| Hancock    | 0               | 0                            |
| Hardin     | 0               | 4                            |
| Harlan     | 0               | 1                            |
| Harrison   | 0               | 2                            |
| Hart       | 0               | 1                            |
| Henderson  | 0               | 0                            |
| Henry      | 0               | 0                            |
| Hickman    | 0               | 0                            |
| Hopkins    | 0               | 0                            |
| Jackson    | 0               | 0                            |
| Jefferson  | 0               | 17                           |
| Jessamine  | 0               | 0                            |
| Johnson    | 0               | 2                            |
| Kenton     | 0               | 0                            |
| Knott      | 0               | 9                            |
| Knox       | 0               | 0                            |
| Larue      | 0               | 0                            |
| Laurel     | 0               | 0                            |
| Lawrence   | 0               | 0                            |
| Lee        | 0               | 0                            |
| Leslie     | 0               | 9                            |
| Letcher    | 0               | 4                            |
| Lewis      | 0               | 0                            |
| Lincoln    | 0               | 0                            |
| Livingston | 0               | 0                            |
| Logan      | 0               | 2                            |
| Lyon       | 0               | 0                            |
| Madison    | 0               | 0                            |
| Magoffin   | 0               | 0                            |
| Marion     | 0               | 1                            |
| Marshall   | 0               | 0                            |
| Martin     | 0               | 0                            |
| Mason      | 0               | 0                            |
| McCracken  | 0               | 0                            |
| McCreary   | 0               | 0                            |

| County     | MMWR<br>Week 07 | 2020-2021<br>Season<br>Total |
|------------|-----------------|------------------------------|
| Grant      | 0               | 0                            |
| Graves     | 0               | 0                            |
| Grayson    | 0               | 0                            |
| Green      | 0               | 0                            |
| Greenup    | 0               | 0                            |
| Hancock    | 0               | 0                            |
| Hardin     | 0               | 4                            |
| Harlan     | 0               | 1                            |
| Harrison   | 0               | 2                            |
| Hart       | 0               | 1                            |
| Henderson  | 0               | 0                            |
| Henry      | 0               | 0                            |
| Hickman    | 0               | 0                            |
| Hopkins    | 0               | 0                            |
| Jackson    | 0               | 0                            |
| Jefferson  | 1               | 18                           |
| Jessamine  | 0               | 0                            |
| Johnson    | 0               | 2                            |
| Kenton     | 0               | 0                            |
| Knott      | 0               | 9                            |
| Knox       | 0               | 0                            |
| Larue      | 0               | 0                            |
| Laurel     | 0               | 0                            |
| Lawrence   | 0               | 0                            |
| Lee        | 0               | 0                            |
| Leslie     | 0               | 9                            |
| Letcher    | 0               | 4                            |
| Lewis      | 0               | 0                            |
| Lincoln    | 0               | 0                            |
| Livingston | 0               | 0                            |
| Logan      | 0               | 2                            |
| Lyon       | 0               | 0                            |
| Madison    | 0               | 0                            |
| Magoffin   | 0               | 0                            |
| Marion     | 0               | 1                            |
| Marshall   | 0               | 0                            |
| Martin     | 0               | 0                            |
| Mason      | 0               | 0                            |
| McCracken  | 0               | 0                            |
| McCreary   | 0               | 0                            |