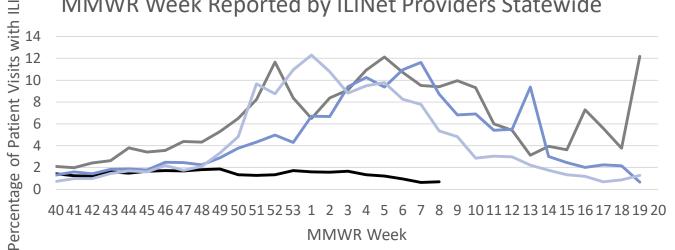

| Activity for 2020-2021 Influenza Season |                 |  |  |
|-----------------------------------------|-----------------|--|--|
| MMWR Week 08                            | Season Total    |  |  |
| 3 of 17 Regions                         | 4 of 17 Regions |  |  |

5 of 17 Regions