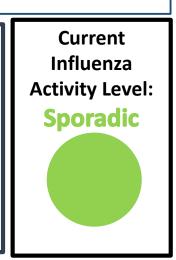

**Sporadic:** Small numbers of laboratory-confirmed influenza cases or a single laboratory-confirmed influenza outbreak has been reported, but there is no increase in cases of ILI.

\*Confirmed: Laboratory confirmed influenza cases are determined using the following test methods: RT-PCR, nucleic acid detection or viral culture. Laboratory-confirmed cases are reportable in Kentucky. (Please note that positive results using rapid influenza antigen tests are not included in this report).