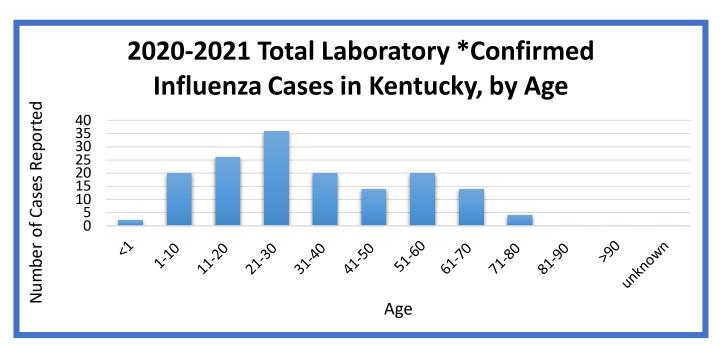

#### MMWR Week 05: Total \*Confirmed Influenza Cases by County

| County       | MMWR<br>Week 05 | 2020-2021<br>Season<br>Total |
|--------------|-----------------|------------------------------|
| Adair        | 0               | 0                            |
| Allen        | 0               | 9                            |
| Anderson     | 0               | 0                            |
| Ballard      | 0               | 0                            |
| Barren       | 0               | 8                            |
| Bath         | 0               | 0                            |
| Bell         | 0               | 1                            |
| Boone        | 0               | 0                            |
| Bourbon      | 0               | 0                            |
| Boyd         | 0               | 0                            |
| Boyle        | 0               | 0                            |
| Bracken      | 0               | 0                            |
| Breathitt    | 0               | 3                            |
| Breckinridge | 0               | 0                            |
| Bullitt      | 0               | 0                            |
| Butler       | 0               | 0                            |
| Caldwell     | 0               | 0                            |
| Calloway     | 0               | 0                            |
| Campbell     | 0               | 1                            |
| Carlisle     | 0               | 0                            |
| Carroll      | 0               | 0                            |
| Carter       | 0               | 0                            |
| Casey        | 0               | 0                            |
| Christian    | 0               | 0                            |
| Clark        | 0               | 0                            |
| Clay         | 0               | 0                            |
| Clinton      | 0               | 0                            |
| Crittenden   | 0               | 0                            |
| Cumberland   | 0               | 1                            |
| Daviess      | 0               | 0                            |
| Edmonson     | 0               | 1                            |
| Elliott      | 0               | 0                            |
| Estill       | 0               | 0                            |
| Fayette      | 0               | 2                            |
| Fleming      | 0               | 0                            |
| Floyd        | 0               | 10                           |
| Franklin     | 0               | 1                            |
| Fulton       | 0               | 0                            |
| Gallatin     | 0               | 0                            |
| Garrard      | 0               | 1                            |