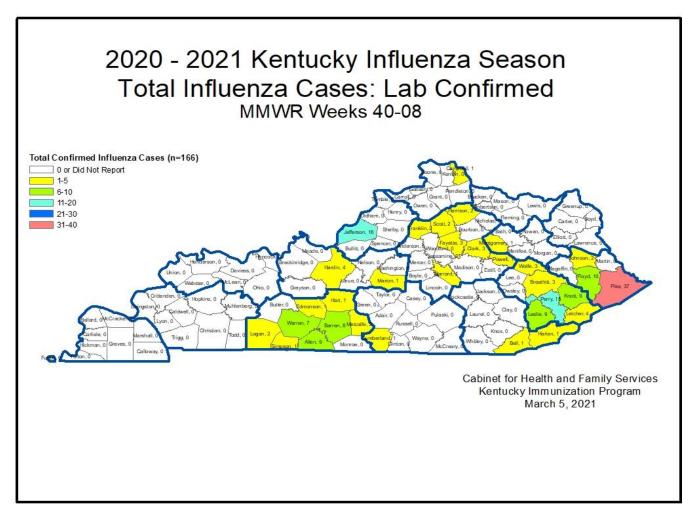

#### MMWR Week 08: Total \*Confirmed Influenza Cases by County

| County       | MMWR<br>Week 08 | 2020-2021<br>Season<br>Total |
|--------------|-----------------|------------------------------|
| Adair        | 0               | 0                            |
| Allen        | 0               | 9                            |
| Anderson     | 0               | 0                            |
| Ballard      | 0               | 0                            |
| Barren       | 0               | 8                            |
| Bath         | 0               | 0                            |
| Bell         | 0               | 1                            |
| Boone        | 0               | 0                            |
| Bourbon      | 0               | 0                            |
| Boyd         | 0               | 0                            |
| Boyle        | 0               | 0                            |
| Bracken      | 0               | 0                            |
| Breathitt    | 0               | 3                            |
| Breckinridge | 0               | 0                            |
| Bullitt      | 0               | 0                            |
| Butler       | 0               | 0                            |
| Caldwell     | 0               | 0                            |
| Calloway     | 0               | 0                            |
| Campbell     | 0               | 1                            |
| Carlisle     | 0               | 0                            |
| Carroll      | 0               | 0                            |
| Carter       | 0               | 0                            |
| Casey        | 0               | 0                            |
| Christian    | 0               | 0                            |
| Clark        | 3               | 3                            |
| Clay         | 0               | 0                            |
| Clinton      | 0               | 0                            |
| Crittenden   | 0               | 0                            |
| Cumberland   | 0               | 1                            |
| Daviess      | 0               | 0                            |
| Edmonson     | 0               | 1                            |
| Elliott      | 0               | 0                            |
| Estill       | 0               | 0                            |
| Fayette      | 0               | 3                            |
| Fleming      | 0               | 0                            |
| Floyd        | 0               | 10                           |
| Franklin     | 0               | 2                            |
| Fulton       | 0               | 0                            |
| Gallatin     | 0               | 0                            |
| Garrard      | 0               | 1                            |

| li-        |                 |                              |
|------------|-----------------|------------------------------|
| County     | MMWR<br>Week 08 | 2020-2021<br>Season<br>Total |
| Grant      | 0               | 0                            |
| Graves     | 0               | 0                            |
| Grayson    | 0               | 0                            |
| Green      | 0               | 0                            |
| Greenup    | 0               | 0                            |
| Hancock    | 0               | 0                            |
| Hardin     | 0               | 4                            |
| Harlan     | 0               | 1                            |
| Harrison   | 0               | 2                            |
| Hart       | 0               | 1                            |
| Henderson  | 0               | 0                            |
| Henry      | 0               | 0                            |
| Hickman    | 0               | 0                            |
| Hopkins    | 0               | 0                            |
| Jackson    | 0               | 0                            |
| Jefferson  | 0               | 18                           |
| Jessamine  | 0               | 0                            |
| Johnson    | 0               | 2                            |
| Kenton     | 0               | 0                            |
| Knott      | 0               | 9                            |
| Knox       | 0               | 0                            |
| Larue      | 0               | 0                            |
| Laurel     | 0               | 0                            |
| Lawrence   | 0               | 0                            |
| Lee        | 0               | 0                            |
| Leslie     | 0               | 9                            |
| Letcher    | 0               | 4                            |
| Lewis      | 0               | 0                            |
| Lincoln    | 0               | 0                            |
| Livingston | 0               | 0                            |
| Logan      | 0               | 2                            |
| Lyon       | 0               | 0                            |
| Madison    | 0               | 0                            |
| Magoffin   | 0               | 0                            |
| Marion     | 0               | 1                            |
| Marshall   | 0               | 0                            |
| Martin     | 0               | 0                            |
| Mason      | 0               | 0                            |
| McCracken  | 0               | 0                            |
| McCreary   | 0               | 0                            |

| t cases by coming |                 |                              |
|-------------------|-----------------|------------------------------|
| County            | MMWR<br>Week 08 | 2020-2021<br>Season<br>Total |
| McLean            | 0               | 0                            |
| Meade             | 0               | 0                            |
| Menifee           | 0               | 0                            |
| Mercer            | 0               | 0                            |
| Metcalfe          | 0               | 3                            |
| Monroe            | 0               | 0                            |
| Montgomery        | 1               | 1                            |
| Morgan            | 0               | 0                            |
| Muhlenberg        | 0               | 0                            |
| Nelson            | 0               | 0                            |
| Nicholas          | 0               | 0                            |
| Ohio              | 0               | 0                            |
| Oldham            | 0               | 0                            |
| Owen              | 0               | 0                            |
| Owsley            | 0               | 0                            |
| Pendleton         | 0               | 0                            |
| Perry             | 0               | 15                           |
| Pike              | 0               | 37                           |
| Powell            | 1               | 1                            |
| Pulaski           | 0               | 0                            |
| Robertson         | 0               | 0                            |
| Rockcastle        | 0               | 0                            |
| Rowan             | 0               | 0                            |
| Russell           | 0               | 0                            |
| Scott             | 0               | 2                            |
| Shelby            | 0               | 0                            |
| Simpson           | 0               | 1                            |
| Spencer           | 0               | 0                            |
| Taylor            | 0               | 0                            |
| Todd              | 0               | 0                            |
| Trigg             | 0               | 0                            |
| Trimble           | 0               | 0                            |
| Union             | 0               | 0                            |
| Warren            | 3               | 7                            |
| Washington        | 0               | 0                            |
| Wayne             | 0               | 0                            |
| Webster           | 0               | 0                            |
| Whitley           | 0               | 0                            |
| Wolfe             | 1               | 3                            |
| Woodford          | 0               | 0                            |