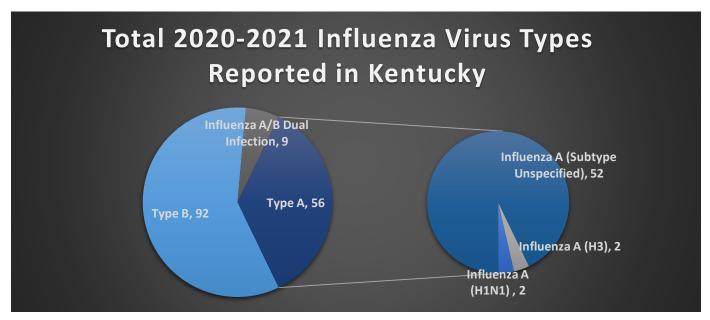

**Sporadic:** Small numbers of laboratory-confirmed influenza cases or a single laboratory-confirmed influenza outbreak has been reported, but there is no increase in cases of ILI.

\*Confirmed: Laboratory confirmed influenza cases are determined using the following test methods: RT-PCR, nucleic acid detection or viral culture. Laboratory-confirmed cases are reportable in Kentucky. (Please note that positive results using rapid influenza antigen tests are not included in this report).