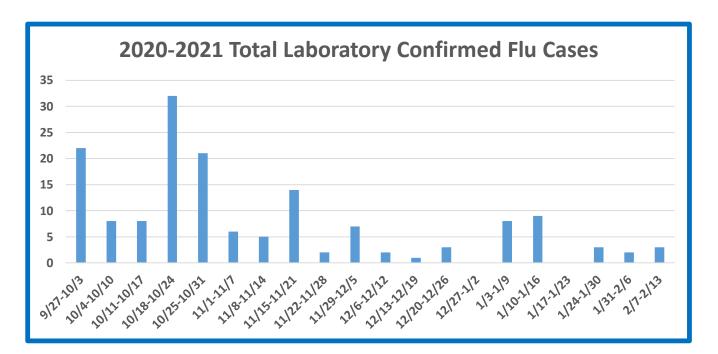

https://chfs.ky.gov/agencies/dph/dehp/Pages/influenza.aspx.

To find where you can get your flu shot: https://vaccinefinder.org/.

| Number of<br>New Cases<br>Reported this<br>Week               | 3   |
|---------------------------------------------------------------|-----|
| Number of<br>Confirmed<br>Cases for<br>2020-2021<br>Influenza | 156 |