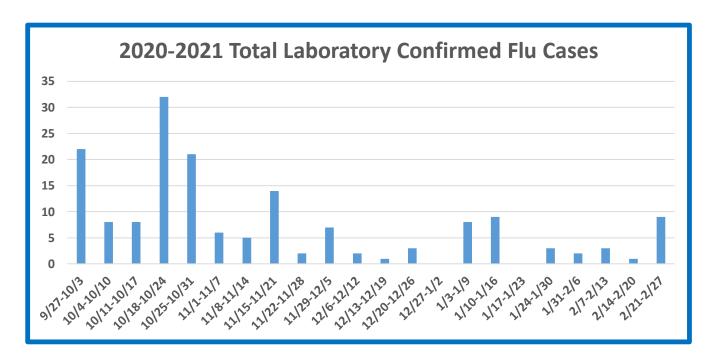

#### MMWR Week 08: Total \*Confirmed Influenza Cases by County

| County       | MMWR<br>Week 08 | 2020-2021<br>Season<br>Total |
|--------------|-----------------|------------------------------|
| Adair        | 0               | 0                            |
| Allen        | 0               | 9                            |
| Anderson     | 0               | 0                            |
| Ballard      | 0               | 0                            |
| Barren       | 0               | 8                            |
| Bath         | 0               | 0                            |
| Bell         | 0               | 1                            |
| Boone        | 0               | 0                            |
| Bourbon      | 0               | 0                            |
| Boyd         | 0               | 0                            |
| Boyle        | 0               | 0                            |
| Bracken      | 0               | 0                            |
| Breathitt    | 0               | 3                            |
| Breckinridge | 0               | 0                            |
| Bullitt      | 0               | 0                            |
| Butler       | 0               | 0                            |
| Caldwell     | 0               | 0                            |
| Calloway     | 0               | 0                            |
| Campbell     | 0               | 1                            |
| Carlisle     | 0               | 0                            |
| Carroll      | 0               | 0                            |
| Carter       | 0               | 0                            |
| Casey        | 0               | 0                            |
| Christian    | 0               | 0                            |
| Clark        | 3               | 3                            |
| Clay         | 0               | 0                            |
| Clinton      | 0               | 0                            |
| Crittenden   | 0               | 0                            |
| Cumberland   | 0               | 1                            |
| Daviess      | 0               | 0                            |
| Edmonson     | 0               | 1                            |
| Elliott      | 0               | 0                            |
| Estill       | 0               | 0                            |
| Fayette      | 0               | 3                            |
| Fleming      | 0               | 0                            |
| Floyd        | 0               | 10                           |
| Franklin     | 0               | 2                            |
| Fulton       | 0               | 0                            |
| Gallatin     | 0               | 0                            |
| Garrard      | 0               | 1                            |