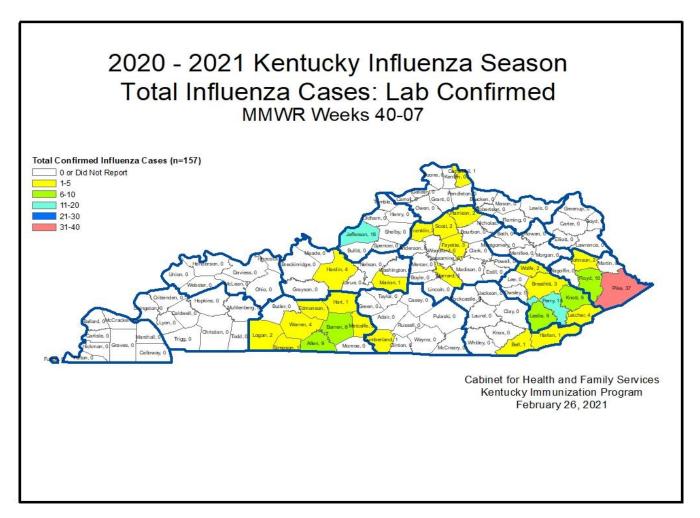

### MMWR Week 07: Total \*Confirmed Influenza Cases by County

| County       | MMWR<br>Week 07 | 2020-2021<br>Season<br>Total |
|--------------|-----------------|------------------------------|
| Adair        | 0               | 0                            |
| Allen        | 0               | 9                            |
| Anderson     | 0               | 0                            |
| Ballard      | 0               | 0                            |
| Barren       | 0               | 8                            |
| Bath         | 0               | 0                            |
| Bell         | 0               | 1                            |
| Boone        | 0               | 0                            |
| Bourbon      | 0               | 0                            |
| Boyd         | 0               | 0                            |
| Boyle        | 0               | 0                            |
| Bracken      | 0               | 0                            |
| Breathitt    | 0               | 3                            |
| Breckinridge | 0               | 0                            |
| Bullitt      | 0               | 0                            |
| Butler       | 0               | 0                            |
| Caldwell     | 0               | 0                            |
| Calloway     | 0               | 0                            |
| Campbell     | 0               | 1                            |
| Carlisle     | 0               | 0                            |
| Carroll      | 0               | 0                            |
| Carter       | 0               | 0                            |
| Casey        | 0               | 0                            |
| Christian    | 0               | 0                            |
| Clark        | 0               | 0                            |
| Clay         | 0               | 0                            |
| Clinton      | 0               | 0                            |
| Crittenden   | 0               | 0                            |
| Cumberland   | 0               | 1                            |
| Daviess      | 0               | 0                            |
| Edmonson     | 0               | 1                            |
| Elliott      | 0               | 0                            |
| Estill       | 0               | 0                            |
| Fayette      | 0               | 3                            |
| Fleming      | 0               | 0                            |
| Floyd        | 0               | 10                           |
| Franklin     | 0               | 2                            |
| Fulton       | 0               | 0                            |
| Gallatin     | 0               | 0                            |
| Garrard      | 0               | 1                            |

| County     | MMWR<br>Week 07 | 2020-2021<br>Season<br>Total |
|------------|-----------------|------------------------------|
| Grant      | 0               | 0                            |
| Graves     | 0               | 0                            |
| Grayson    | 0               | 0                            |
| Green      | 0               | 0                            |
| Greenup    | 0               | 0                            |
| Hancock    | 0               | 0                            |
| Hardin     | 0               | 4                            |
| Harlan     | 0               | 1                            |
| Harrison   | 0               | 2                            |
| Hart       | 0               | 1                            |
| Henderson  | 0               | 0                            |
| Henry      | 0               | 0                            |
| Hickman    | 0               | 0                            |
| Hopkins    | 0               | 0                            |
| Jackson    | 0               | 0                            |
| Jefferson  | 1               | 18                           |
| Jessamine  | 0               | 0                            |
| Johnson    | 0               | 2                            |
| Kenton     | 0               | 0                            |
| Knott      | 0               | 9                            |
| Knox       | 0               | 0                            |
| Larue      | 0               | 0                            |
| Laurel     | 0               | 0                            |
| Lawrence   | 0               | 0                            |
| Lee        | 0               | 0                            |
| Leslie     | 0               | 9                            |
| Letcher    | 0               | 4                            |
| Lewis      | 0               | 0                            |
| Lincoln    | 0               | 0                            |
| Livingston | 0               | 0                            |
| Logan      | 0               | 2                            |
| Lyon       | 0               | 0                            |
| Madison    | 0               | 0                            |
| Magoffin   | 0               | 0                            |
| Marion     | 0               | 1                            |
| Marshall   | 0               | 0                            |
| Martin     | 0               | 0                            |
| Mason      | 0               | 0                            |
| McCracken  | 0               | 0                            |
| McCreary   | 0               | 0                            |

| County     | MMWR<br>Week 07 | 2020-2021<br>Season<br>Total |
|------------|-----------------|------------------------------|
| McLean     | 0               | 0                            |
| Meade      | 0               | 0                            |
| Menifee    | 0               | 0                            |
| Mercer     | 0               | 0                            |
| Metcalfe   | 0               | 3                            |
| Monroe     | 0               | 0                            |
| Montgomery | 0               | 0                            |
| Morgan     | 0               | 0                            |
| Muhlenberg | 0               | 0                            |
| Nelson     | 0               | 0                            |
| Nicholas   | 0               | 0                            |
| Ohio       | 0               | 0                            |
| Oldham     | 0               | 0                            |
| Owen       | 0               | 0                            |
| Owsley     | 0               | 0                            |
| Pendleton  | 0               | 0                            |
| Perry      | 0               | 15                           |
| Pike       | 0               | 37                           |
| Powell     | 0               | 0                            |
| Pulaski    | 0               | 0                            |
| Robertson  | 0               | 0                            |
| Rockcastle | 0               | 0                            |
| Rowan      | 0               | 0                            |
| Russell    | 0               | 0                            |
| Scott      | 0               | 2                            |
| Shelby     | 0               | 0                            |
| Simpson    | 0               | 1                            |
| Spencer    | 0               | 0                            |
| Taylor     | 0               | 0                            |
| Todd       | 0               | 0                            |
| Trigg      | 0               | 0                            |
| Trimble    | 0               | 0                            |
| Union      | 0               | 0                            |
| Warren     | 0               | 4                            |
| Washington | 0               | 0                            |
| Wayne      | 0               | 0                            |
| Webster    | 0               | 0                            |
| Whitley    | 0               | 0                            |
| Wolfe      | 0               | 2                            |
| Woodford   | 0               | 0                            |