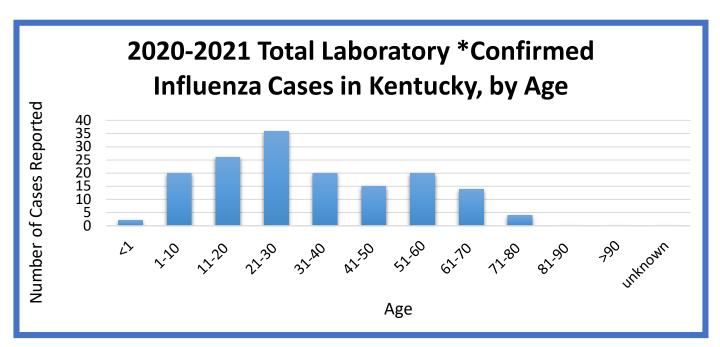

esults using rapid influenza antigen tests are not included in this report).

| Total Deaths Reported for 2020-<br>2021 Influenza Season |                    |  |
|----------------------------------------------------------|--------------------|--|
| Under 18 Years                                           | 18 Years and Older |  |
| 0                                                        | 1                  |  |

| Total number of those deaths due to Influenza/COVID-19 coinfection |                    |  |
|--------------------------------------------------------------------|--------------------|--|
| Under 18 Years                                                     | 18 Years and Older |  |
| 0                                                                  | 1                  |  |





| Activity for 2020-2021 Influenza Season |                 |  |
|-----------------------------------------|-----------------|--|
| MMWR Week 07                            | Season Total    |  |
| 1 of 17 Regions                         | 4 of 17 Regions |  |

**Number of Regions with Increased ILI** 

| Cases for 2020-2021 Influenza Season |                 |  |
|--------------------------------------|-----------------|--|
| MMWR Week 07                         | Season Total    |  |
| 1 of 17 Regions                      | 5 of 17 Regions |  |

Number of Regions with Confirmed Flu

| Number of Long-Term Care Facility Outbreaks for 2020-2021 Influenza Season |              |  |
|----------------------------------------------------------------------------|--------------|--|
| MMWR Week