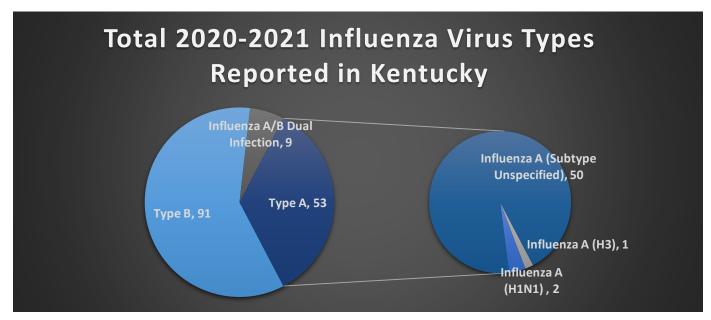

-PCR, nucleic acid detection or viral culture. Laboratory-confirmed cases are reportable in Kentucky. (Please note that positive results using rapid influenza antigen tests are not included in this report).

| Total Deaths Reported for 2020-<br>2021 Influenza Season |                    |  |
|----------------------------------------------------------|--------------------|--|
| Under 18 Years                                           | 18 Years and Older |  |
| 0                                                        | 1                  |  |

| to Influenza/COVID-19 coinfection |                    |  |
|-----------------------------------|--------------------|--|
| Under 18 Years                    | 18 Years and Older |  |
| 0                                 | 1                  |  |





| Activity for 2020-2021 Influenza Season |                 |  |
|-----------------------------------------|-----------------|--|
| MMWR Week 05                            | Season Total    |  |
| 1 of 17 Regions                         | 4 of 17 Regions |  |

**Number of Regions with Increased ILI** 

| Cases for 2020-2021 Influenza Season |                 |  |
|--------------------------------------|-----------------|--|
| MMWR Week 05 Season Total            |                 |  |
| 2 of 17 Regions                      | 5 of 17 Regions |  |

**Number of Regions with Confirmed Flu** 

| Number of Long-Term Care Facility Outbreaks for 2020-2021 Influenza Season |              |  |
|----------------------------------------------------------------------------|--------------|--|
| MMWR W