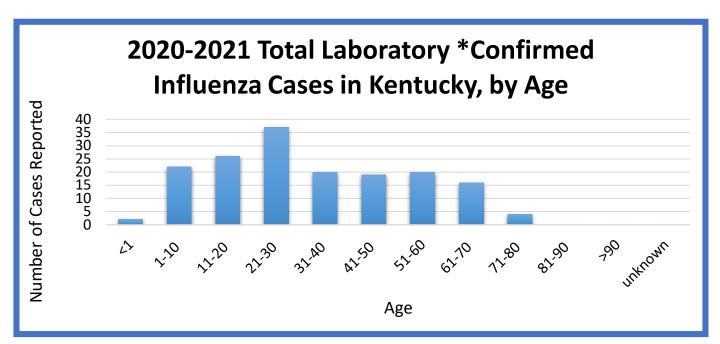

detection or viral culture. Laboratory-confirmed cases are reportable in Kentucky. (Please note that positive results using rapid influenza antigen tests are not included in this report).

| Total Deaths Reported for 2020-<br>2021 Influenza Season |   |  |  |
|----------------------------------------------------------|---|--|--|
| Under 18 Years 18 Years and Older                        |   |  |  |
| 0                                                        | 1 |  |  |

| Total number of those deaths due to Influenza/COVID-19 coinfection |   |  |  |
|--------------------------------------------------------------------|---|--|--|
| Under 18 Years 18 Years and Older                                  |   |  |  |
| 0                                                                  | 1 |  |  |





| Activity for 2020-2021 Influenza Season |                 |  |  |
|-----------------------------------------|-----------------|--|--|
| MMWR Week 08                            | Season Total    |  |  |
| 3 of 17 Regions                         | 4 of 17 Regions |  |  |

Number of Regions with Increased III

| Cases for 2020-2021 Influenza Season |  |  |  |
|--------------------------------------|--|--|--|
| MMWR Week 08 Season Total            |  |  |  |

4 of 17 Regions

| Number of Long-Term Care Facility Outbreaks for 2020-2021 Influenza Season |  |  |  |
|----------------------------------------------------------------------------|--|--|--|
| MMWR Week 08 Season Total                                                  |  |  |  |
| 0 of 17 Regions 2 Outbreaks