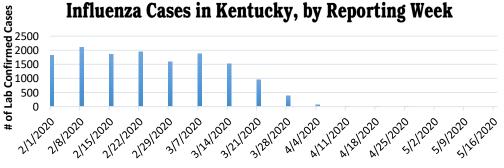

# 2019-2020 Total Laboratory \*Confirmed Influenza Cases in Kentucky, by Reporting Week