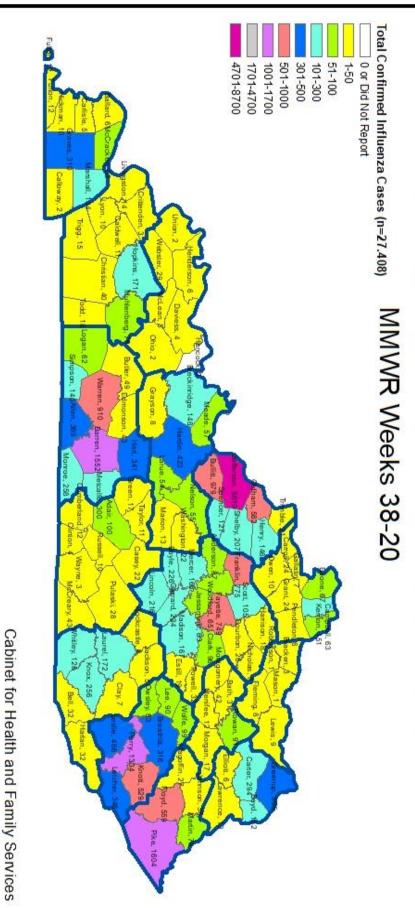

# MMWR Week 19: Total \*Confirmed Influenza Cases by County

| County       | MMWR<br>Week 19 | 2019-2020<br>Season<br>Total | County     | MMWR<br>Week 19 | 2019-2020<br>Season<br>Total | County     | MMWR<br>Week 19 | 2019-2020<br>Season<br>Total |
|--------------|-----------------|------------------------------|------------|-----------------|------------------------------|------------|-----------------|------------------------------|
| Adair        | 0               | 100                          | Grant      | 0               | 24                           | McLean     | 0               | 5                            |
| Allen        | 0               | 389                          | Graves     | 0               | 310                          | Meade      | 0               | 57                           |
| Anderson     | 0               | 87                           | Grayson    | 0               | 8                            | Menifee    | 0               | 12                           |
| Ballard      | 0               | 6                            | Green      | 0               | 17                           | Mercer     | 0               | 160                          |
| Barren       | 0               | 1552                         | Greenup    | 0               | 395                          | Metcalfe   | 0               | 300                          |
| Bath         | 0               | 31                           | Hancock    | 0               | 0                            | Monroe     | 0               | 258                          |
| Bell         | 0               | 32                           | Hardin     | 0               | 423                          | Montgomery | 0               | 42                           |
| Boone        | 0               | 67                           | Harlan     | 0               | 32                           | Morgan     | 0               | 17                           |
| Bourbon      | 0               | 26                           | Harrison   | 0               | 18                           | Muhlenberg | 0               | 76                           |
| Boyd         | 0               | 152                          | Hart       | 0               | 341                          | Nelson     | 0               | 55                           |
| Boyle        | 0               | 226                          | Henderson  | 0               | 6                            | Nicholas   | 0               | 8                            |
| Bracken      | 0               | 3                            | Henry      | 0               | 146                          | Ohio       | 0               | 2                            |
| Breathitt    | 0               | 316                          | Hickman    | 0               | 10                           | Oldham     | 0               | 582                          |
| Breckinridge | 0               | 148                          | Hopkins    | 0               | 171                          | Owen       | 0               | 10                           |
| Bullitt      | 0               | 979                          | Jackson    | 0               | 5                            | Owsley     | 0               | 83                           |
| Butler       | 0               | 49                           | Jefferson  | 0               | 8610                         | Pendleton  | 0               | 6                            |
| Caldwell     | 0               | 11                           | Jessamine  | 0               | 63                           | Perry      | 0               | 1334                         |
| Calloway     | 0               | 2                            | Johnson    | 0               | 35                           | Pike       | 0               | 1604                         |
| Campbell     | 0               | 63                           | Kenton     | 0               | 151                          | Powell     | 0               | 32                           |
| Carlisle     | 0               | 5                            | Knott      | 0               | 529                          | Pulaski    | 0               | 28                           |
| Carroll      | 0               | 24                           | Knox       | 0               | 256                          | Robertson  | 0               | 1                            |
| Carter       | 0               | 294                          | Larue      | 0               | 54                           | Rockcastle | 0               | 4                            |
| Casey        | 0               | 22                           | Laurel     | 0               | 172                          | Rowan      | 0               | 91                           |
| Christian    | 0               | 40                           | Lawrence   | 0               | 13                           | Russell    | 0               | 10                           |
| Clark        | 0               | 96                           | Lee        | 0               | 90                           | Scott      | 0               | 105                          |
| Clay         | 0               | 7                            | Leslie     | 0               | 486                          | Shelby     | 0               | 207                          |
| Clinton      | 0               | 4                            | Letcher    | 0               | 346                          | Simpson    | 0               | 140                          |
| Crittenden   | 0               | 3                            | Lewis      | 0               | 9                            | Spencer    | 0               | 127                          |
| Cumberland   | 0               | 12                           | Lincoln    | 0               | 216                          | Taylor     | 0               | 11                           |
| Daviess      | 0               | 4                            | Livingston | 0               | 14                           | Todd       | 0               | 18                           |
| Edmonson     | 0               | 43                           | Logan      | 0               | 62                           | Trigg      | 0               | 15                           |
| Elliott      | 0               | 6                            | Lyon       | 0               | 10                           | Trimble    | 0               | 21                           |
| Estill       | 0               | 19                           | Madison    | 0               | 167                          | Union      | 0               | 2                            |
| Fayette      | 0               | 749                          | Magoffin   | 0               | 27                           | Warren     | 0               | 910                          |
| Fleming      | 0               | 8                            | Marion     | 0               | 13                           | Washington | 0               | 22                           |
| Floyd        | 0               | 559                          | Marshall   | 0               | 134                          | Wayne      | 0               | 3                            |
| Franklin     | 0               | 775                          | Martin     | 0               | 78                           | Webster    | 0               | 29                           |
| Fulton       | 0               | 12                           | Mason      | 0               | 1                            | Whitley    | 0               | 128                          |
| Gallatin     | 0               | 7                            | McCracken  | 0               | 82                           | Wolfe      | 0               | 99                           |
| Garrard      | 0               | 234                          | McCreary   | 0               | 43                           | Woodford   | 0               | 65                           |

# MMWR Week 20: Total \*Confirmed Influenza Cases by County

| County       | MMWR<br>Week 20 | 2019-2020<br>Season<br>Total | County     | MMWR<br>Week 20 | 2019-2020<br>Season<br>Total | County     | MMWR<br>Week 20 | 2019-2020<br>Season<br>Total |
|--------------|-----------------|------------------------------|------------|-----------------|------------------------------|------------|-----------------|------------------------------|
| Adair        | 0               | 100                          | Grant      | 0               | 24                           | McLean     | 0               | 5                            |
| Allen        | 0               | 389                          | Graves     | 0               | 310                          | Meade      | 0               | 57                           |
| Anderson     | 0               | 87                           | Grayson    | 0               | 8                            | Menifee    | 0               | 12                           |
| Ballard      | 0               | 6                            | Green      | 0               | 17                           | Mercer     | 0               | 160                          |
| Barren       | 0               | 1552                         | Greenup    | 0               | 395                          | Metcalfe   | 0               | 300                          |
| Bath         | 0               | 31                           | Hancock    | 0               | 0                            | Monroe     | 0               | 258                          |
| Bell         | 0               | 32                           | Hardin     | 0               | 423                          | Montgomery | 0               | 42                           |
| Boone        | 0               | 67                           | Harlan     | 0               | 32                           | Morgan     | 0               | 17                           |
| Bourbon      | 0               | 26                           | Harrison   | 0               | 18                           | Muhlenberg | 0               | 76                           |
| Boyd         | 0               | 152                          | Hart       | 0               | 341                          | Nelson     | 0               | 55                           |
| Boyle        | 0               | 226                          | Henderson  | 0               | 6                            | Nicholas   | 0               | 8                            |
| Bracken      | 0               | 3                            | Henry      | 0               | 146                          | Ohio       | 0               | 2                            |
| Breathitt    | 0               | 316                          | Hickman    | 0               | 10                           | Oldham     | 0               | 582                          |
| Breckinridge | 0               | 148                          | Hopkins    | 0               | 171                          | Owen       | 0               | 10                           |
| Bullitt      | 0               | 979                          | Jackson    | 0               | 5                            | Owsley     | 0               | 83                           |
| Butler       | 0               | 49                           | Jefferson  | 0               | 8610                         | Pendleton  | 0               | 6                            |
| Caldwell     | 0               | 11                           | Jessamine  | 0               | 63                           | Perry      | 0               | 1334                         |
| Calloway     | 0               | 2                            | Johnson    | 0               | 35                           | Pike       | 0               | 1604                         |
| Campbell     | 0               | 63                           | Kenton     | 0               | 151                          | Powell     | 0               | 32                           |
| Carlisle     | 0               | 5                            | Knott      | 0               | 529                          | Pulaski    | 0               | 28                           |
| Carroll      | 0               | 24                           | Knox       | 0               | 256                          | Robertson  | 0               | 1                            |
| Carter       | 0               | 294                          | Larue      | 0               | 54                           | Rockcastle | 0               | 4                            |
| Casey        | 0               | 22                           | Laurel     | 0               | 172                          | Rowan      | 0               | 91                           |
| Christian    | 0               | 40                           | Lawrence   | 0               | 13                           | Russell    | 0               | 10                           |
| Clark        | 0               | 96                           | Lee        | 0               | 90                           | Scott      | 0               | 105                          |
| Clay         | 0               | 7                            | Leslie     | 0               | 486                          | Shelby     | 0               | 207                          |
| Clinton      | 0               | 4                            | Letcher    | 0               | 346                          | Simpson    | 0               | 140                          |
| Crittenden   | 0               | 3                            | Lewis      | 0               | 9                            | Spencer    | 0               | 127                          |
| Cumberland   | 0               | 12                           | Lincoln    | 0               | 216                          | Taylor     | 0               | 11                           |
| Daviess      | 0               | 4                            | Livingston | 0               | 14                           | Todd       | 0               | 18                           |
| Edmonson     | 0               | 43                           | Logan      | 0               | 62                           | Trigg      | 0               | 15                           |
| Elliott      | 0               | 6                            | Lyon       | 0               | 10                           | Trimble    | 0               | 21                           |
| Estill       | 0               | 19                           | Madison    | 0               | 167                          | Union      | 0               | 2                            |
| Fayette      | 0               | 749                          | Magoffin   | 0               | 27                           | Warren     | 0               | 910                          |
| Fleming      | 0               | 8                            | Marion     | 0               | 13                           | Washington | 0               | 22                           |
| Floyd        | 0               | 559                          | Marshall   | 0               | 134                          | Wayne      | 0               | 3                            |
| Franklin     | 0               | 775                          | Martin     | 0               | 78                           | Webster    | 0               | 29                           |
| Fulton       | 0               | 12                           | Mason      | 0               | 1                            | Whitley    | 0               | 128                          |
| Gallatin     | 0               | 7                            | McCracken  | 0               | 82                           | Wolfe      | 0               | 99                           |
| Garrard      | 0               | 234                          | McCreary   | 0               | 43                           | Woodford   | 0               | 65                           |