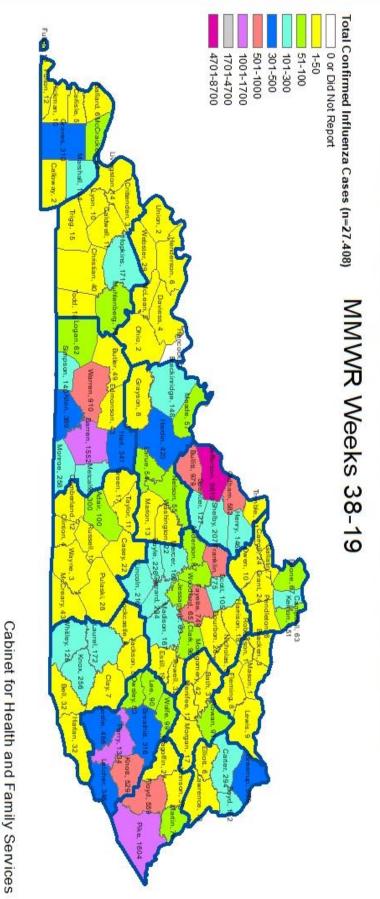

# MMWR Week 19: Total \*Confirmed Influenza Cases by County

| County       | MMWR<br>Week 19 | 2019-2020<br>Season<br>Total | County     | MMWR<br>Week 19 | 2019-2020<br>Season<br>Total | County     | MMWR<br>Week 19 | 2019-2020<br>Season<br>Total |
|--------------|-----------------|------------------------------|------------|-----------------|------------------------------|------------|-----------------|------------------------------|
| Adair        | 0               | 100                          | Grant      | 0               | 24                           | McLean     | 0               | 5                            |
| Allen        | 0               | 389                          | Graves     | 0               | 310                          | Meade      | 0               | 57                           |
| Anderson     | 0               | 87                           | Grayson    | 0               | 8                            | Menifee    | 0               | 12                           |
| Ballard      | 0               | 6                            | Green      | 0               | 17                           | Mercer     | 0               | 160                          |
| Barren       | 0               | 1552                         | Greenup    | 0               | 395                          | Metcalfe   | 0               | 300                          |
| Bath         | 0               | 31                           | Hancock    | 0               | 0                            | Monroe     | 0               | 258                          |
| Bell         | 0               | 32                           | Hardin     | 0               | 423                          | Montgomery | 0               | 42                           |
| Boone        | 0               | 67                           | Harlan     | 0               | 32                           | Morgan     | 0               | 17                           |
| Bourbon      | 0               | 26                           | Harrison   | 0               | 18                           | Muhlenberg | 0               | 76                           |
| Boyd         | 0               | 152                          | Hart       | 0               | 341                          | Nelson     | 0               | 55                           |
| Boyle        | 0               | 226                          | Henderson  | 0               | 6                            | Nicholas   | 0               | 8                            |
| Bracken      | 0               | 3                            | Henry      | 0               | 146                          | Ohio       | 0               | 2                            |
| Breathitt    | 0               | 316                          | Hickman    | 0               | 10                           | Oldham     | 0               | 582                          |
| Breckinridge | 0               | 148                          | Hopkins    | 0               | 171                          | Owen       | 0               | 10                           |
| Bullitt      | 0               | 979                          | Jackson    | 0               | 5                            | Owsley     | 0               | 83                           |
| Butler       | 0               | 49                           | Jefferson  | 0               | 8610                         | Pendleton  | 0               | 6                            |
| Caldwell     | 0               | 11                           | Jessamine  | 0               | 63                           | Perry      | 0               | 1334                         |
| Calloway     | 0               | 2                            | Johnson    | 0               | 35                           | Pike       | 0               | 1604                         |
| Campbell     | 0               | 63                           | Kenton     | 0               | 151                          | Powell     | 0               | 32                           |
| Carlisle     | 0               | 5                            | Knott      | 0               | 529                          | Pulaski    | 0               | 28                           |
| Carroll      | 0               | 24                           | Knox       | 0               | 256                          | Robertson  | 0               | 1                            |
| Carter       | 0               | 294                          | Larue      | 0               | 54                           | Rockcastle | 0               | 4                            |
| Casey        | 0               | 22                           | Laurel     | 0               | 172                          | Rowan      | 0               | 91                           |
| Christian    | 0               | 40                           | Lawrence   | 0               | 13                           | Russell    | 0               | 10                           |
| Clark        | 0               | 96                           | Lee        | 0               | 90                           | Scott      | 0               | 105                          |
| Clay         | 0               | 7                            | Leslie     | 0               | 486                          | Shelby     | 0               | 207                          |
| Clinton      | 0               | 4                            | Letcher    | 0               | 346                          | Simpson    | 0               | 140                          |
| Crittenden   | 0               | 3                            | Lewis      | 0               | 9                            | Spencer    | 0               | 127                          |
| Cumberland   | 0               | 12                           | Lincoln    | 0               | 216                          | Taylor     | 0               | 11                           |
| Daviess      | 0               | 4                            | Livingston | 0               | 14                           | Todd       | 0               | 18                           |
| Edmonson     | 0               | 43                           | Logan      | 0               | 62                           | Trigg      | 0               | 15                           |
| Elliott      | 0               | 6                            | Lyon       | 0               | 10                           | Trimble    | 0               | 21                           |
| Estill       | 0               | 19                           | Madison    | 0               | 167                          | Union      | 0               | 2                            |
| Fayette      | 0               | 749                          | Magoffin   | 0               | 27                           | Warren     | 0               | 910                          |
| Fleming      | 0               | 8                            | Marion     | 0               | 13                           | Washington | 0               | 22                           |
| Floyd        | 0               | 559                          | Marshall   | 0               | 134                          | Wayne      | 0               | 3                            |
| Franklin     | 0               | 775                          | Martin     | 0               | 78                           | Webster    | 0               | 29                           |
| Fulton       | 0               | 12                           | Mason      | 0               | 1                            | Whitley    | 0               | 128                          |
| Gallatin     | 0               | 7                            | McCracken  | 0               | 82                           | Wolfe      | 0               | 99                           |
| Garrard      | 0               | 234                          | McCreary   | 0               | 43                           | Woodford   | 0               | 65                           |

# MMWR Week 20: Total \*Confirmed Influenza Cases by County

| County       | MMWR<br>Week 20 | 2019-2020<br>Season<br>Total | County     | MMWR<br>Week 20 | 2019-2020<br>Season<br>Total | County     | MMWR<br>Week 20 | 2019-2020<br>Season<br>Total |
|--------------|-----------------|------------------------------|------------|-----------------|------------------------------|------------|-----------------|------------------------------|
| Adair        | 0               | 100                          | Grant      | 0               | 24                           | McLean     | 0               | 5                            |
| Allen        | 0               | 389                          | Graves     | 0               | 310                          | Meade      | 0               | 57                           |
| Anderson     | 0               | 87                           | Grayson    | 0               | 8                            | Menifee    | 0               | 12                           |
| Ballard      | 0               | 6                            | Green      | 0               | 17                           | Mercer     | 0               | 160                          |
| Barren       | 0               | 1552                         | Greenup    | 0               | 395                          | Metcalfe   | 0               | 300                          |
| Bath         | 0               | 31                           | Hancock    | 0               | 0                            | Monroe     | 0               | 258                          |
| Bell         | 0               | 32                           | Hardin     | 0               | 423                          | Montgomery | 0               | 42                           |
| Boone        | 0               | 67                           | Harlan     | 0               | 32                           | Morgan     | 0               | 17                           |
| Bourbon      | 0               | 26                           | Harrison   | 0               | 18                           | Muhlenberg | 0               | 76                           |
| Boyd         | 0               | 152                          | Hart       | 0               | 341                          | Nelson     | 0               | 55                           |
| Boyle        | 0               | 226                          | Henderson  | 0               | 6                            | Nicholas   | 0               | 8                            |
| Bracken      | 0               | 3                            | Henry      | 0               | 146                          | Ohio       | 0               | 2                            |
| Breathitt    | 0               | 316                          | Hickman    | 0               | 10                           | Oldham     | 0               | 582                          |
| Breckinridge | 0               | 148                          | Hopkins    | 0               | 171                          | Owen       | 0               | 10                           |
| Bullitt      | 0               | 979                          | Jackson    | 0               | 5                            | Owsley     | 0               | 83                           |
| Butler       | 0               | 49                           | Jefferson  | 0               | 8610                         | Pendleton  | 0               | 6                            |
| Caldwell     | 0               | 11                           | Jessamine  | 0               | 63                           | Perry      | 0               | 1334                         |
| Calloway     | 0               | 2                            | Johnson    | 0               | 35                           | Pike       | 0               | 1604                         |
| Campbell     | 0               | 63                           | Kenton     | 0               | 151                          | Powell     | 0               | 32                           |
| Carlisle     | 0               | 5                            | Knott      | 0               | 529                          | Pulaski    | 0               | 28                           |
| Carroll      | 0               | 24                           | Knox       | 0               | 256                          | Robertson  | 0               | 1                            |
| Carter       | 0               | 294                          | Larue      | 0               | 54                           | Rockcastle | 0               | 4                            |
| Casey        | 0               | 22                           | Laurel     | 0               | 172                          | Rowan      | 0               | 91                           |
| Christian    | 0               | 40                           | Lawrence   | 0               | 13                           | Russell    | 0               | 10                           |
| Clark        | 0               | 96                           | Lee        | 0               | 90                           | Scott      | 0               | 105                          |
| Clay         | 0               | 7                            | Leslie     | 0               | 486                          | Shelby     | 0               | 207                          |
| Clinton      | 0               | 4                            | Letcher    | 0               | 346                          | Simpson    | 0               | 140                          |
| Crittenden   | 0               | 3                            | Lewis      | 0               | 9                            | Spencer    | 0               | 127                          |
| Cumberland   | 0               | 12                           | Lincoln    | 0               | 216                          | Taylor     | 0               | 11                           |
| Daviess      | 0               | 4                            | Livingston | 0               | 14                           | Todd       | 0               | 18                           |
| Edmonson     | 0               | 43                           | Logan      | 0               | 62                           | Trigg      | 0               | 15                           |
| Elliott      | 0               | 6                            | Lyon       | 0               | 10                           | Trimble    | 0               | 21                           |
| Estill       | 0               | 19                           | Madison    | 0               | 167                          | Union      | 0               | 2                            |
| Fayette      | 0               | 749                          | Magoffin   | 0               | 27                           | Warren     | 0               | 910                          |
| Fleming      | 0               | 8                            | Marion     | 0               | 13                           | Washington | 0               | 22                           |
| Floyd        | 0               | 559                          | Marshall   | 0               | 134                          | Wayne      | 0               | 3                            |
| Franklin     | 0               | 775                          | Martin     | 0               | 78                           | Webster    | 0               | 29                           |
| Fulton       | 0               | 12                           | Mason      | 0               | 1                            | Whitley    | 0               | 128                          |
| Gallatin     | 0               | 7                            | McCracken  | 0               | 82                           | Wolfe      | 0               | 99                           |
| Garrard      | 0               | 234                          | McCreary   | 0               | 43                           | Woodford   | 0               | 65                           |