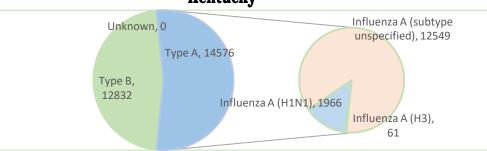

der |
|----------------|------------------|
| 6              | 156              |

Number of Regions with Increased ILI Activity for 2019-2020 Influenza Season

| MMWR Week 20    | Season Total     |
|-----------------|------------------|
| 0 of 17 Regions | 17 of 17 Regions |

### Number of Regions with Confirmed Flu Cases for 2019-2020 Influenza Season

| MMWR Week 20    | Season Total     |
|-----------------|------------------|
| 0 of 17 Regions | 17 of 17 Regions |

Number of Long-Term Care Facility Outbreaks for 2019-2020 Influenza Season

| MMWR Week 20    | Season Total |
|-----------------|--------------|
| 0 of 17 Regions | 44 Outbreaks |

# 2019-2020 Total Laboratory \*Confirmed Influenza Cases in Kentucky, by Age



# Total 2019-2020 Influenza Virus Types Reported in Kentucky



# 2019-2020 Total Laboratory \*Confirmed Influenza Cases in Kentucky, by Reporting Week



# 2019 - 2020 Kentucky Influenza Season Total Influenza Cases: Lab Confirmed



Kentucky Immunization Program
May 21, 2020

# MMWR Week 20: Total \*Confirmed Influenza Cases by County

| County       | MMWR<br>Week 20 | 2019-2020<br>Season<br>Total | County     | MMWR<br>Week 20 | 2019-2020<br>Season<br>Total | County     | MMWR<br>Week 20 | 2019-2020<br>Season<br>Total |
|--------------|-----------------|------------------------------|------------|-----------------|------------------------------|------------|-----------------|------------------------------|
| Adair        | 0               | 100                          | Grant      | 0               | 24                           | McLean     | 0