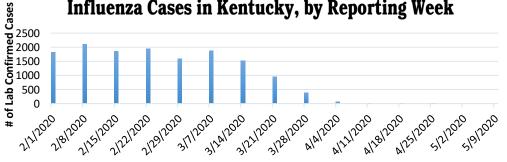

# 2019-2020 Total Laboratory \*Confirmed Influenza Cases in Kentucky, by Reporting Week