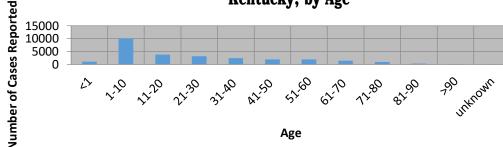

for 2019-2020 Influenza Season

| Under 18 Years | 18 Years & Older |
|----------------|------------------|
| 6              | 144              |

Number of Regions with Increased ILI Activity for 2019-2020 Influenza Season

| MMWR Week 19    | Season Total     |
|-----------------|------------------|
| 0 of 17 Regions | 17 of 17 Regions |

### Number of Regions with Confirmed Flu Cases for 2019-2020 Influenza Season

| MMWR Week 19    | Season Total     |
|-----------------|------------------|
| 0 of 17 Regions | 17 of 17 Regions |

Number of Long-Term Care Facility Outbreaks for 2019-2020 Influenza Season

| MMWR Week 19    | Season Total |
|-----------------|--------------|
| 0 of 17 Regions | 44 Outbreaks |

# 2019-2020 Total Laboratory \*Confirmed Influenza Cases in Kentucky, by Age



# Total 2019-2020 Influenza Virus Types Reported in Kentucky



# 2019-2020 Total Laboratory \*Confirmed Influenza Cases in Kentucky, by Reporting Week



# 2019 - 2020 Kentucky Influenza Season Total Influenza Cases: Lab Confirmed



Kentucky Immunization Program
May 14, 2020

# MMWR Week 19: Total \*Confirmed Influenza Cases by County

| County       | MMWR<br>Week 19 | 2019-2020<br>Season<br>Total | County     | MMWR<br>Week 19 | 2019-2020<br>Season<br>Total | County     | MMWR<br>Week 19 | 2019-2020<br>Season<br>Total |
|--------------|-----------------|------------------------------|------------|-----------------|------------------------------|------------|-----------------|------------------------------|
| Adair        | 0               | 100                          | Grant      |