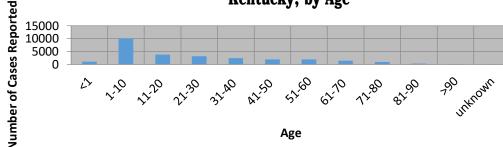

for 2019-2020 Influenza Season

| Under 18 Years | 18 Years & Older |
|----------------|------------------|
| 6              | 156              |

Number of Regions with Increased ILI Activity for 2019-2020 Influenza Season

| MMWR Week 20    | Season Total     |
|-----------------|------------------|
| 0 of 17 Regions | 17 of 17 Regions |

### Number of Regions with Confirmed Flu Cases for 2019-2020 Influenza Season

| MMWR Week 20    | Season Total     |
|-----------------|------------------|
| 0 of 17 Regions | 17 of 17 Regions |

Number of Long-Term Care Facility Outbreaks for 2019-2020 Influenza Season

| MMWR Week 20    | Season Total |
|-----------------|--------------|
| 0 of 17 Regions | 44 Outbreaks |

# 2019-2020 Total Laboratory \*Confirmed Influenza Cases in Kentucky, by Age



# Total 2019-2020 Influenza Virus Types Reported in Kentucky



# 2019-2020 Total Laboratory \*Confirmed Influenza Cases in Kentucky, by Reporting Week



# 2019 - 2020 Kentucky Influenza Season Total Influenza Cases: Lab Confirmed



Kentucky Immunization Program
May 21, 2020

# MMWR Week 20: Total \*Confirmed Influenza Cases by County

| County       | MMWR<br>Week 20 | 2019-2020<br>Season<br>Total | County     | MMWR<br>Week 20 | 2019-2020<br>Season<br>Total | County     | MMWR<br>Week 20 | 2019-2020<br>Season<br>Total |
|--------------|-----------------|------------------------------|------------|-----------------|------------------------------|------------|-----------------|------------------------------|
| Adair        | 0               | 100                          | Grant      |