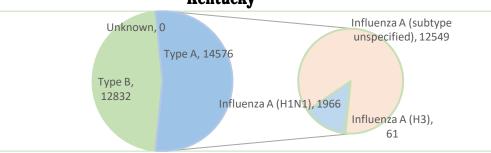

der |
|----------------|------------------|
| 6              | 144              |

Number of Regions with Increased ILI Activity for 2019-2020 Influenza Season

| MMWR Week 19    | Season Total     |
|-----------------|------------------|
| 0 of 17 Regions | 17 of 17 Regions |

### Number of Regions with Confirmed Flu Cases for 2019-2020 Influenza Season

| MMWR Week 19    | Season Total     |
|-----------------|------------------|
| 0 of 17 Regions | 17 of 17 Regions |

Number of Long-Term Care Facility Outbreaks for 2019-2020 Influenza Season

| MMWR Week 19    | Season Total |
|-----------------|--------------|
| 0 of 17 Regions | 44 Outbreaks |

# 2019-2020 Total Laboratory \*Confirmed Influenza Cases in Kentucky, by Age



# Total 2019-2020 Influenza Virus Types Reported in Kentucky



# 2019-2020 Total Laboratory \*Confirmed Influenza Cases in Kentucky, by Reporting Week



# 2019 - 2020 Kentucky Influenza Season Total Influenza Cases: Lab Confirmed



Kentucky Immunization Program
May 14, 2020

# MMWR Week 19: Total \*Confirmed Influenza Cases by County

| County       | MMWR<br>Week 19 | 2019-2020<br>Season<br>Total | County     | MMWR<br>Week 19 | 2019-2020<br>Season<br>Total | County     | MMWR<br>Week 19 | 2019-2020<br>Season<br>Total |
|--------------|-----------------|------------------------------|------------|-----------------|------------------------------|------------|-----------------|------------------------------|
| Adair        | 0               | 100                          | Grant      | 0               | 24                           | McLean     | 0