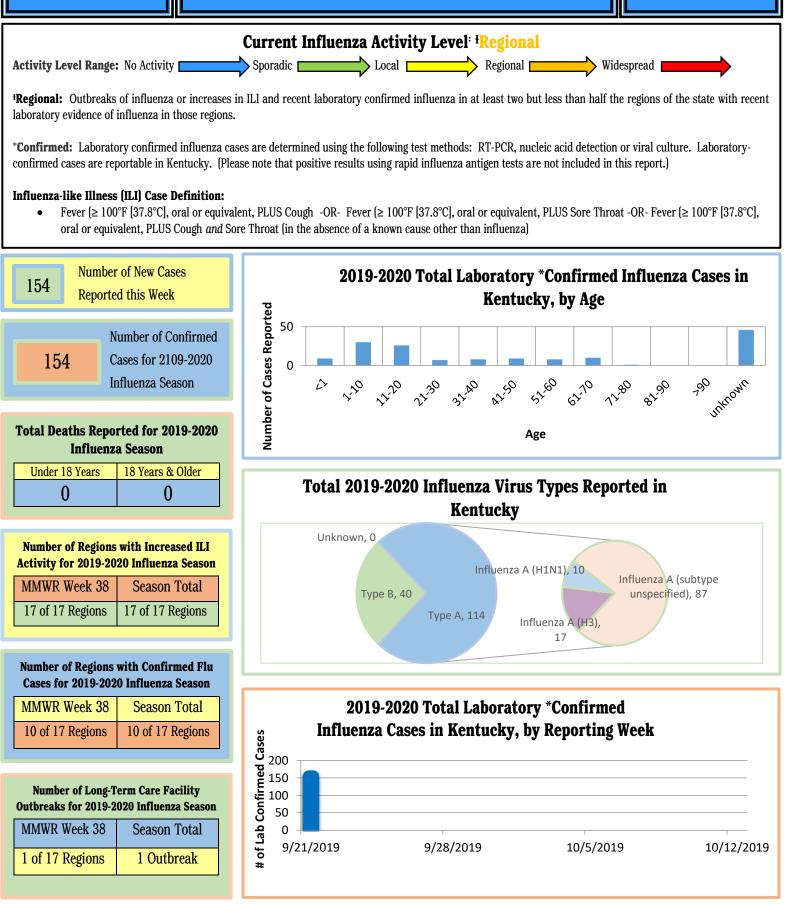

Kentucky National Electronic Disease Surveillance System (NEDSS) and U.S. Outpatient Influenza-like Illness Surveillance Network (ILINet) Data. Department for Public Health, Cabinet for Health and Family Services, Frankfort, Kentucky, [September 15 – September 21, 2019].