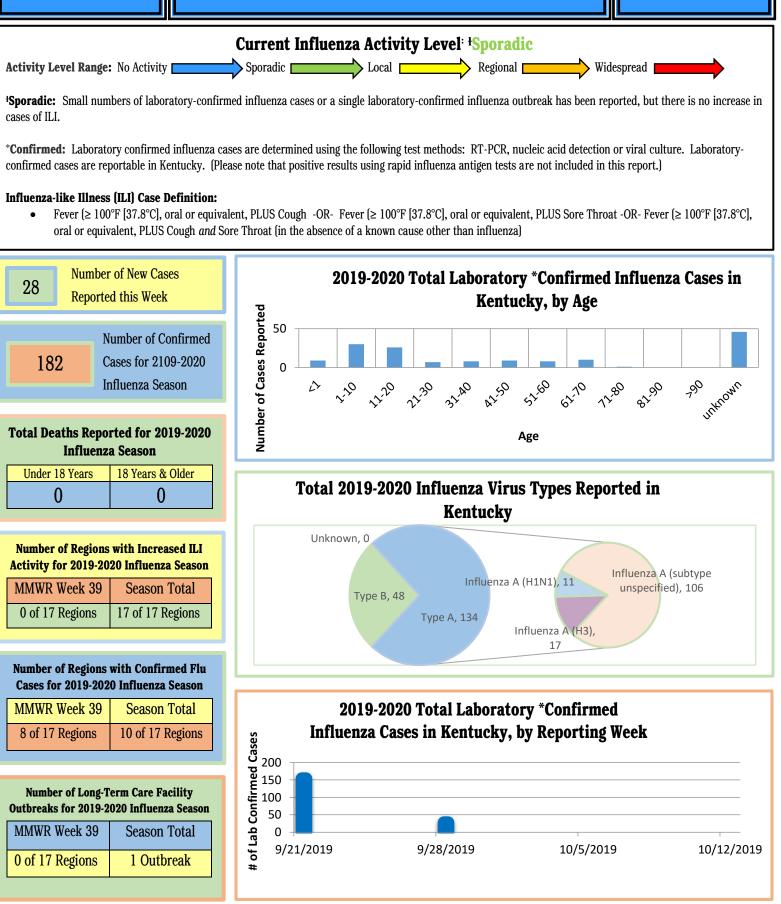

Kentucky National Electronic Disease Surveillance System (NEDSS) and U.S. Outpatient Influenza-like Illness Surveillance Network (ILINet) Data. Department for Public Health, Cabinet for Health and Family Services, Frankfort, Kentucky, [September 22 – September 28, 2019].