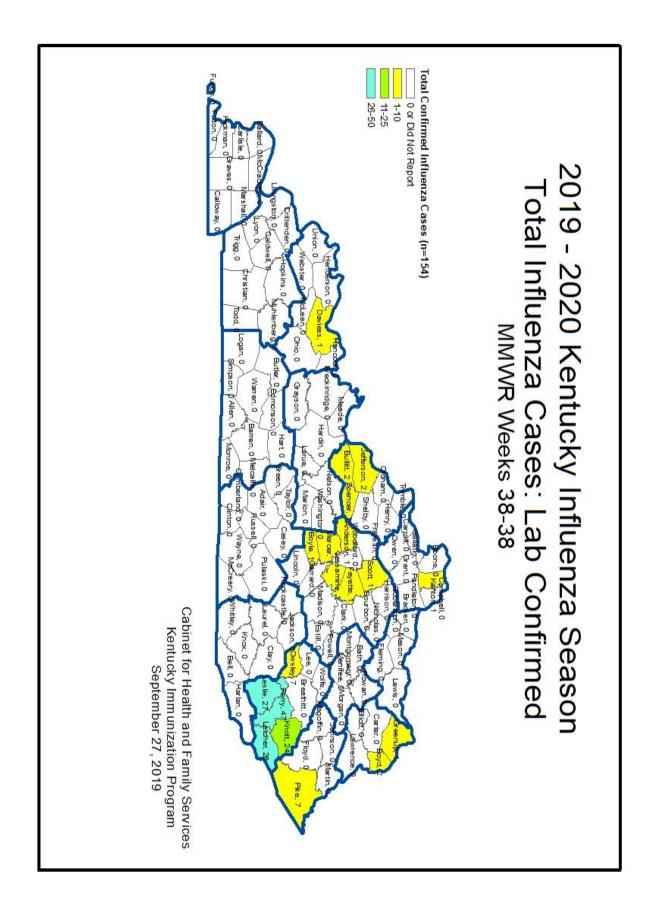

## MMWR Week 38: Total \*Confirmed Influenza Cases by County

| County       | MMWR<br>Week 38 | 2019-2020<br>Season<br>Total | County     | MMWR<br>Week 38 | 2019-2020<br>Season<br>Total | County     | MMWR<br>Week 38 | 2019-2020<br>Season<br>Total |  |
|--------------|-----------------|------------------------------|------------|-----------------|------------------------------|------------|-----------------|------------------------------|--|
| Adair        | 0               | 0                            | Grant      | 0               | 0                            | McLean     | 0               | 0                            |  |
| Allen        | 0               | 0                            | Graves     | 0               | 0                            | Meade      | 0               | 0                            |  |
| Anderson     | 1               | 1                            | Grayson    | 0               | 0                            | Menifee    | 0               | 0                            |  |
| Ballard      | 0               | 0                            | Green      | 0               | 0                            | Mercer     | 1               | 1                            |  |
| Barren       | 0               | 0                            | Greenup    | 1               | 1                            | Metcalfe   | 0               | 0                            |  |
| Bath         | 0               | 0                            | Hancock    | 0               | 0                            | Monroe     | 0               | 0                            |  |
| Bell         | 0               | 0                            | Hardin     | 0               | 0                            | Montgomery | 0               | 0                            |  |
| Boone        | 0               | 0                            | Harlan     | 0               | 0                            | Morgan     | 0               | 0                            |  |
| Bourbon      | 0               | 0                            | Harrison   | 0               | 0                            | Muhlenberg | 0               | 0                            |  |
| Boyd         | 2               | 2                            | Hart       | 0               | 0                            | Nelson     | 0               | 0                            |  |
| Boyle        | 1               | 1                            | Henderson  | 0               | 0                            | Nicholas   | 0               | 0                            |  |
| Bracken      | 0               | 0                            | Henry      | 0               | 0                            | Ohio       | 0               | 0                            |  |
| Breathitt    | 0               | 0                            | Hickman    | 0               | 0                            | Oldham     | 0               | 0                            |  |
| Breckinridge | 0               | 0                            | Hopkins    | 0               | 0                            | Owen       | 0               | 0                            |  |
| Bullitt      | 2               | 2                            | Jackson    | 0               | 0                            | Owsley     | 7               | 7                            |  |
| Butler       | 0               | 0                            | Jefferson  | 2               | 2                            | Pendleton  | 0               | 0                            |  |
| Caldwell     | 0               | 0                            | Jessamine  | 1               | 1                            | Perry      | 47              | 47                           |  |
| Calloway     | 0               | 0                            | Johnson    | 0               | 0                            | Pike       | 7               | 7                            |  |
| Campbell     | 0               | 0                            | Kenton     | 1               | 1                            | Powell     | 0               | 0                            |  |
| Carlisle     | 0               | 0                            | Knott      | 24              | 24                           | Pulaski    | 0               | 0                            |  |
| Carroll      | 0               | 0                            | Knox       | 0               | 0                            | Robertson  | 0               | 0                            |  |
| Carter       | 0               | 0                            | Larue      | 0               | 0                            | Rockcastle | 0               | 0                            |  |
| Casey        | 0               | 0                            | Laurel     | 0               | 0                            | Rowan      | 0               | 0                            |  |
| Christian    | 0               | 0                            | Lawrence   | 0               | 0                            | Russell    | 0               | 0                            |  |
| Clark        | 0               | 0                            | Lee        | 0               | 0                            | Scott      | 1               | 1                            |  |
| Clay         | 0               | 0                            | Leslie     | 27              | 27                           | Shelby     | 0               | 0                            |  |
| Clinton      | 0               | 0                            | Letcher    | 26              | 26                           | Simpson    | 0               | 0                            |  |
| Crittenden   | 0               | 0                            | Lewis      | 0               | 0                            | Spencer    | 1               | 1                            |  |
| Cumberland   | 0               | 0                            | Lincoln    | 0               | 0                            | Taylor     | 0               | 0                            |  |
| Daviess      | 1               | 1                            | Livingston | 0               | 0                            | Todd       | 0               | 0                            |  |
| Edmonson     | 0               | 0                            | Logan      | 0               | 0                            | Trigg      | 0               | 0                            |  |
| Elliott      | 0               | 0                            | Lyon       | 0               | 0                            | Trimble    | 0               | 0                            |  |
| Estill       | 0               | 0                            | Madison    | 0               | 0                            | Union      | 0               | 0                            |  |
| Fayette      | 1               | 1                            | Magoffin   | 0               | 0                            | Warren     | 0               | 0                            |  |
| Fleming      | 0               | 0                            | Marion     | 0               | 0                            | Washington | 0               | 0                            |  |
| Floyd        | 0               | 0                            | Marshall   | 0               | 0                            | Wayne      | 0               | 0                            |  |
| Franklin     | 0               | 0                            | Martin     | 0               | 0                            | Webster    | 0               | 0                            |  |
| Fulton       | 0               | 0                            | Mason      | 0               | 0                            | Whitley    | 0               | 0                            |  |
| Gallatin     | 0               | 0                            | McCracken  | 0               | 0                            | Wolfe      | 0               | 0                            |  |
| Garrard      | 0               | 0                            | McCreary   | 0               | 0                            | Woodford   | 0               | 0                            |  |

Kentucky National Electronic Disease Surveillance System (NEDSS) and U.S. Outpatient Influenza-like Illness Surveillance Network (ILINet) Data. Department for Public Health, Cabinet for Health and Family Services, Frankfort, Kentucky, [September 15 – September 21, 2019].