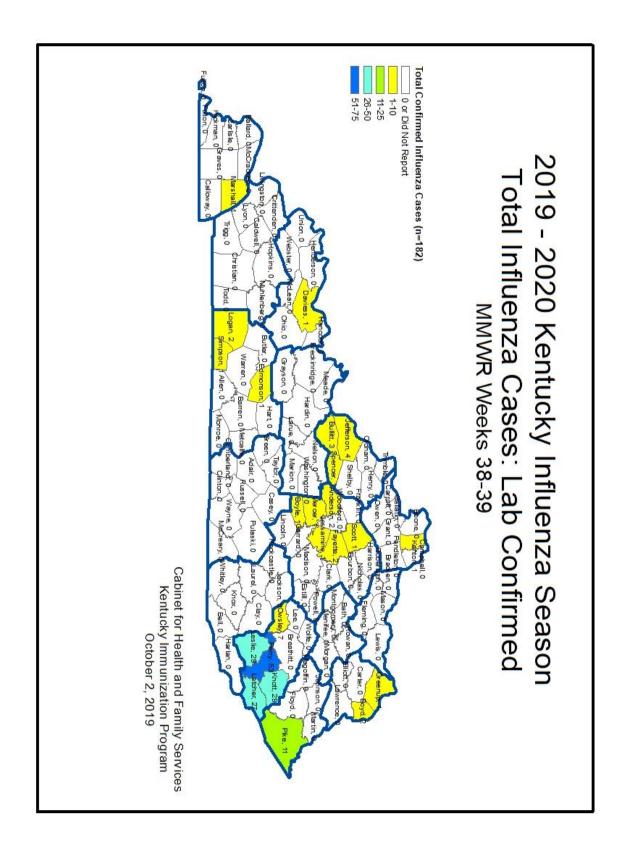

## MMWR Week 39: Total \*Confirmed Influenza Cases by County

| County       | MMWR<br>Week 39 | 2019-2020<br>Season<br>Total | County     | MMWR<br>Week 39 | 2019-2020<br>Season<br>Total | County     | MMWR<br>Week 39 | 2019-2020<br>Season<br>Total |  |
|--------------|-----------------|------------------------------|------------|-----------------|------------------------------|------------|-----------------|------------------------------|--|
| Adair        | 0               | 0                            | Grant      | 0               | 0                            | McLean     | 0               | 0                            |  |
| Allen        | 0               | 0                            | Graves     | 0               | 0                            | Meade      | 0               | 0                            |  |
| Anderson     | 1               | 2                            | Grayson    | 0               | 0                            | Menifee    | 0               | 0                            |  |
| Ballard      | 0               | 0                            | Green      | 0               | 0                            | Mercer     | 0               | 1                            |  |
| Barren       | 0               | 0                            | Greenup    | 0               | 1                            | Metcalfe   | 0               | 0                            |  |
| Bath         | 0               | 0                            | Hancock    | 0               | 0                            | Monroe     | 0               | 0                            |  |
| Bell         | 0               | 0                            | Hardin     | 0               | 0                            | Montgomery | 0               | 0                            |  |
| Boone        | 0               | 0                            | Harlan     | 0               | 0                            | Morgan     | 0               | 0                            |  |
| Bourbon      | 0               | 0                            | Harrison   | 0               | 0                            | Muhlenberg | 0               | 0                            |  |
| Boyd         | 0               | 2                            | Hart       | 0               | 0                            | Nelson     | 0               | 0                            |  |
| Boyle        | 0               | 1                            | Henderson  | 0               | 0                            | Nicholas   | 0               | 0                            |  |
| Bracken      | 0               | 0                            | Henry      | 0               | 0                            | Ohio       | 0               | 0                            |  |
| Breathitt    | 0               | 0                            | Hickman    | 0               | 0                            | Oldham     | 0               | 0                            |  |
| Breckinridge | 0               | 0                            | Hopkins    | 0               | 0                            | Owen       | 0               | 0                            |  |
| Bullitt      | 1               | 3                            | Jackson    | 0               | 0                            | Owsley     | 0               | 7                            |  |
| Butler       | 0               | 0                            | Jefferson  | 2               | 4                            | Pendleton  | 0               | 0                            |  |
| Caldwell     | 0               | 0                            | Jessamine  | 0               | 1                            | Perry      | 6               | 53                           |  |
| Calloway     | 0               | 0                            | Johnson    | 0               | 0                            | Pike       | 4               | 11                           |  |
| Campbell     | 0               | 0                            | Kenton     | 0               | 1                            | Powell     | 0               | 0                            |  |
| Carlisle     | 0               | 0                            | Knott      | 5               | 29                           | Pulaski    | 0               | 0                            |  |
| Carroll      | 0               | 0                            | Knox       | 0               | 0                            | Robertson  | 0               | 0                            |  |
| Carter       | 0               | 0                            | Larue      | 0               | 0                            | Rockcastle | 0               | 0                            |  |
| Casey        | 0               | 0                            | Laurel     | 0               | 0                            | Rowan      | 0               | 0                            |  |
| Christian    | 0               | 0                            | Lawrence   | 0               | 0                            | Russell    | 0               | 0                            |  |
| Clark        | 0               | 0                            | Lee        | 0               | 0                            | Scott      | 0               | 1                            |  |
| Clay         | 0               | 0                            | Leslie     | 2               | 29                           | Shelby     | 0               | 0                            |  |
| Clinton      | 0               | 0                            | Letcher    | 1               | 27                           | Simpson    | 1               | 1                            |  |
| Crittenden   | 0               | 0                            | Lewis      | 0               | 0                            | Spencer    | 0               | 1                            |  |
| Cumberland   | 0               | 0                            | Lincoln    | 0               | 0                            | Taylor     | 0               | 0                            |  |
| Daviess      | 0               | 1                            | Livingston | 0               | 0                            | Todd       | 0               | 0                            |  |
| Edmonson     | 1               | 1                            | Logan      | 2               | 2                            | Trigg      | 0               | 0                            |  |
| Elliott      | 0               | 0                            | Lyon       | 0               | 0                            | Trimble    | 0               | 0                            |  |
| Estill       | 0               | 0                            | Madison    | 0               | 0                            | Union      | 0               | 0                            |  |
| Fayette      | 1               | 2                            | Magoffin   | 0               | 0                            | Warren     | 0               | 0                            |  |
| Fleming      | 0               | 0                            | Marion     | 0               | 0                            | Washington | 0               | 0                            |  |
| Floyd        | 0               | 0                            | Marshall   | 1               | 1                            | Wayne      | 0               | 0                            |  |
| Franklin     | 0               | 0                            | Martin     | 0               | 0                            | Webster    | 0               | 0                            |  |
| Fulton       | 0               | 0                            | Mason      | 0               | 0                            | Whitley    | 0               | 0                            |  |
| Gallatin     | 0               | 0                            | McCracken  | 0               | 0                            | Wolfe      | 0               | 0                            |  |
| Garrard      | 0               | 0                            | McCreary   | 0               | 0                            | Woodford   | 0               | 0                            |  |

Kentucky National Electronic Disease Surveillance System (NEDSS) and U.S. Outpatient Influenza-like Illness Surveillance Network (ILINet) Data. Department for Public Health, Cabinet for Health and Family Services, Frankfort, Kentucky, [September 22 – September 28, 2019].